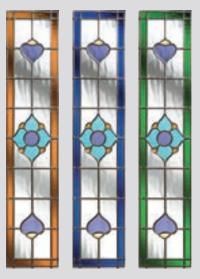

#### **Glass Colour Options**

The Lanesborough glass designs lend themselves to colour co-ordination of the glass to complement or contrast your choice of door colour. Choose from either Amber, Blue or Green borders.

#### Indulgence Grey

The delicately shaped clear glass bevels glisten against the etched glass and create a look of understated and tasteful elegance.

Genuine coloured Spectrum Glass with blackened cames combine to create this stunning

expect in your door. Available in 3 border colours: Amber, Blue or Green.

leadlight design, reminiscent of the Victorian era. With Lanesborough, you can now have all

the benefits of traditional leadlights, with the performance and thermal properties you would