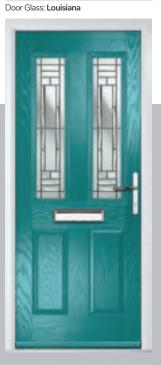

## **Troon**

including Muirfield option

The traditional six-panel door can be enhanced with either two or four small glazing details.

Doorstyle Options

Solid

ORiGINAL® Trending Colours

Door Colour: Stormy Seas Door Glass: Louisiana

#### Louisiana

The complex bevelled design combined with stunning textured glass creates a design with undoubted kerb appeal and 'Wow Factor'.