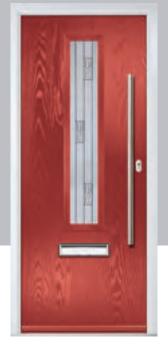

# Carnoustie

including Birkdale and Penina options

Our most popular composite door option which is now available in a choice of three glazing styles.

Carnoustie

Doorstyle Options

Birkdale

Penina

Door Glass: Cubic

Door Colour: Cotswold

Door Glass: Astoria

Door Glass: Diamonte

Door Colour: Black

Door Colour: California Door Glass: Prestige

Door Colour: Sage Door Glass: Artisan

Penina Option

Door Colour: Cream White Door Glass: Bloomsbury