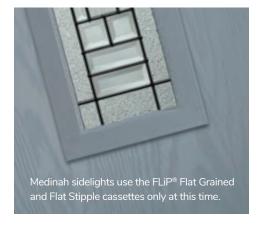

#### Flat Grained

Be eclectic by combining a woodgrain finish with a modern a squared-off flat profile that compliments a contemporary Flush or designer Monza II door.

#### Flat Stipple

The modern one, with a squared-off flat profile and smooth stippled finish that perfectly matches Links, our aluminium-effect composite door.