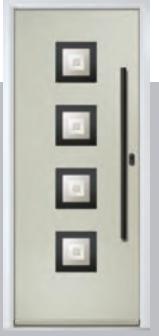

### Merion

including 4Grid option

The Merion is available with a complementary glass range designed specifically for this door style.

Door Colour: Anthracite Grey

Door Glass: Louisiana

Door Colour: **Agate Grey**Door Glass: **Prestige** 