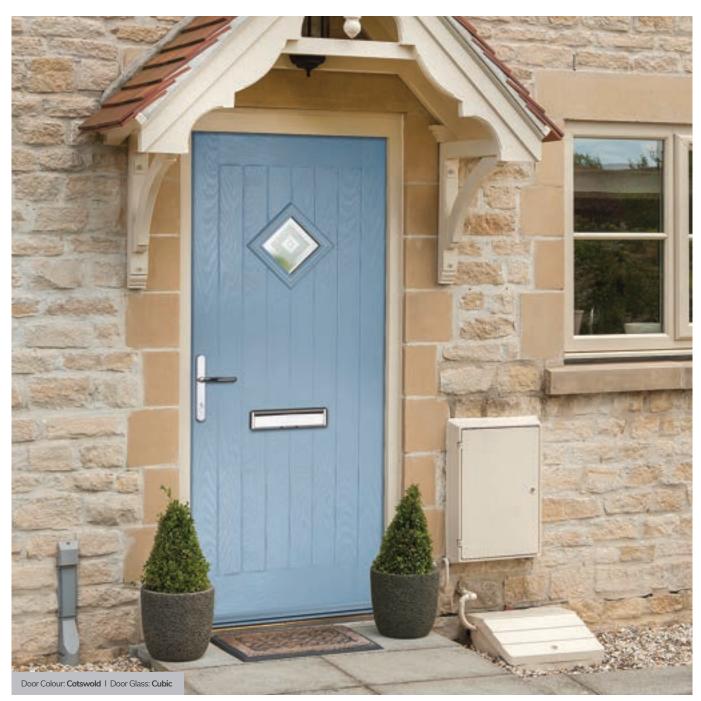

# Carnoustie

including Birkdale and Penina options

Our most popular composite door option which is now available in a choice of three glazing styles.

Carnoustie

Doorstyle Options

Birkdale

Penina

Door Glass: Cubic