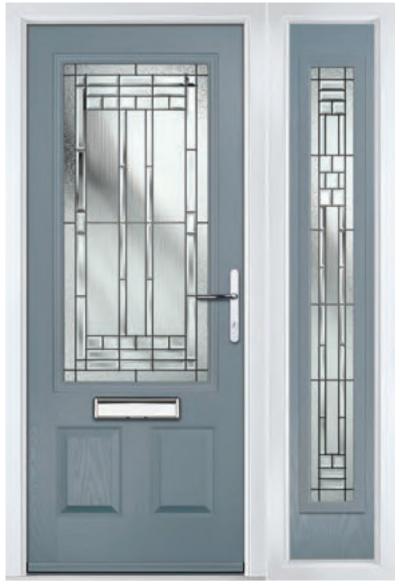

# Composite Sidepanel Options

For homes with larger openings, we offer a range of sidelight options to complement your door. This option is available with full, matching decorative glass. Size restrictions apply which are shown on page 84.

74

Door Colour: Mulberry
Door Glass: Trio Diamonds

Door Colour: Wedgewood
Door Glass: Hathaway

Door Colour: **Shadow**Door Glass: **Louisiana** 