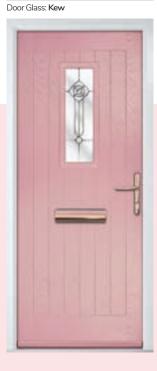

Door Glass: Soul Pink

#### Kew

Kew combines intricate bevel work and soft water glass against a background of obscure etched glass. The central flower motif will make a stunning focal point for any door.