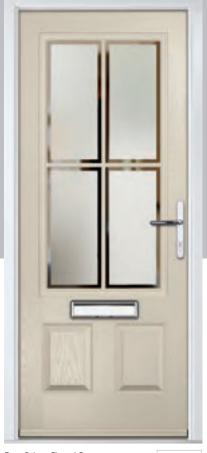

# Carnoustie

including Birkdale and Penina options

Our most popular composite door option which is now available in a choice of three glazing styles.

Carnoustie

Doorstyle Options

Birkdale

Penina

Door Glass: Cubic

Door Colour: Cotswold

Door Glass: Astoria

Door Glass: Diamonte

Door Colour: Black

Door Colour: California Door Glass: Prestige

Door Colour: Sage Door Glass: Artisan

Penina Option

Door Colour: Cream White Door Glass: Bloomsbury