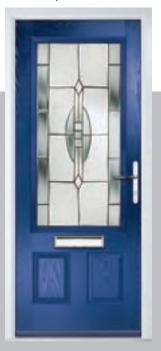

Option









ORIGINAL\*
Trending
Colours











Door Colour: **Mushroom**Door Glass: **Metropolis** 



Door Colour: Mulberry

Door Glass: Trio Diamond



Door Colour: Moonshine
Door Glass: Optimal

4Grid Option

# Turnberry including 11Grid option

The large arched glazed area of the Turnberry can also be enhanced with the GridLite option.







Doorstyle Options



Turnberry

11Grid











Door Colour: Wedgewood Door Glass: Optimal

11Grid Option

# Gleneagles including 4Grid option

With its eloquent design the Gleneagles is proving to be a very popular design enhanced even further with the grid option.









Door Colour: Moonshine

Door Colour: Twilight

Door Glass: Impression

Door Colour: Silver Grey
Door Glass: Synergy

Door Colour: **Diablo**Door Glass: **Onyx** 









ORIGINAL®
Trending
Colours











Door Colour: Nimbus

Door Glass: Graphite



Door Colour: Black
Door Glass: Louisiana



Door Colour: Clotted Cream

Door Glass: Optimal

4Grid Option

# St Andrews

Reminiscent of the door styles of the 1930's, the St Andrews door is available as a solid door option as well as a glazed.











St Andrews

St Andrews Solid

























Door Colour: Clay Door Glass: Hathaway



Door Colour: Golden Oak Door Glass: Louisiana

# **Belfry** including Pevero option

The Belfry has a unique 'offset etched' detailing and comes in multiple glazing styles.







Doorstyle Options







Pevero



# Sunningdale

The Sunningdale is available with a wide range of glass designs.







Doorstyle Options



Sunningdale

Farmhouse Solid

Door Co