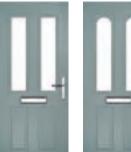

# Carnoustie

including Birkdale and Penina options

Our most popular composite door option which is now available in a choice of three glazing styles.

Carnoustie

Doorstyle Options

Birkdale

Penina

Door Glass: Cubic

Door Colour: Cotswold

Door Glass: Astoria

Door Glass: Diamonte

Door Colour: Black

Door Colour: California Door Glass: Prestige

Door Colour: Sage Door Glass: Artisan

Penina Option

Door Colour: Cream White Door Glass: Bloomsbury