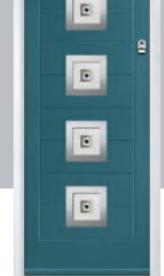

y Grey
Door Glass: Deco

Centre Option

# Monza II Square

With its contemporary linear etched detailing, the Monza II is a stunning door available glazed or as a solid door option.







Doorstyle Options



Square 4

Square 3



### Monza II Oakmont

With its contemporary linear etched detailing, the Monza II is a stunning door available glazed or as a solid door option.







Door Glass: Victorian Border











Door Glass: Belgravia



Door Colour: Citrine

Door Glass: Tectronic

### Monza II Inox Nice

With its contemporary linear etched detailing, the Monza II is a stunning door available glazed or as a solid door option.









Door Colour: Silver Grey Door Glass: Graphite

Option



Door Colour: Mulberry Door Glass: Skyline



Door Colour: Alaskan Birch Door Glass: Trinity



Door Colour: Victory Blue Door Glass: Vector (Black Only)

Option

Door Colour: Anthracite Grey Door Glass: Cubic

Door Colour: Wedgewood Door Glass: Luxor

Door Colour: Pale Pink Door Glass: Quantum

Black Option

Door Colour: Irish Oak Door Glass: Clear









I GRAINED DESIGNER DOORS

### Monza II Inox Monaco





With its contemporary linear etched detailing, the Monza II

is a stunning door available glazed or as a solid door option.







# - METALLIC



A new METALLiC finish is available exclusively across the FLiP Flat Stipple cassette range. Using the latest paint technology, METALLiC adds a bit of sparkle to further enhance the ultimate Designer door, Links.

Available for Links Square, Links Augusta, Links Augusta Long, Links Oakmont and Links Copenhagen designs.









D