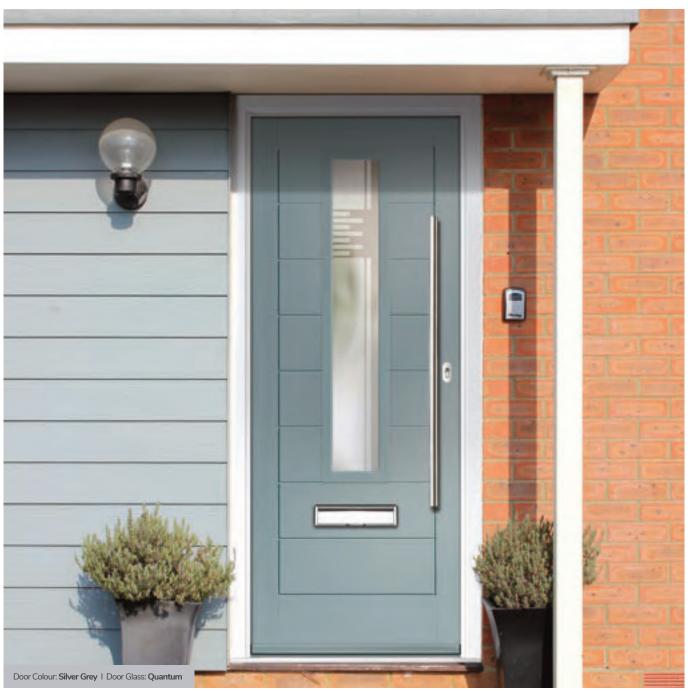

#### Quantum

Combining our soft acid etched Difuso glass with the deeper texture of the sandblasted design creates a modern, striking glass prefectly suited for contemporary doors.