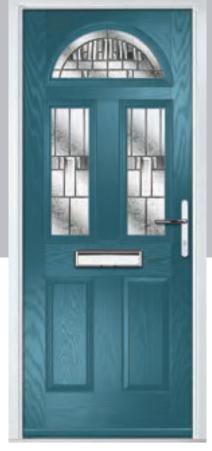

Door Colour: Victory Blue
Door Glass: Birchwood

Door Colour: Dusky Pink
Door Glass: Prestige

Door Colour: Citrine
Door Glass: Hive

Chrome Bee Knocker available to order