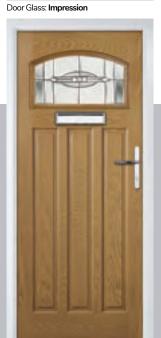

#### Impression

Stunning black chrome caming combined with satin and grey bevelled glass pieces, Impression makes a striking statement encapsulated inside a double glazed unit for easy cleaning.

Door Colour: Nimbus

Door Glass: Prestige

Door Colour: Clotted Cream

Door Glass: Stardrop

Door Colour: French Blue
Door Glass: Bloomsbury

Door Colour: Mulberry

Door Glass: Impression

ORIGINAL\*
Trending
Colours