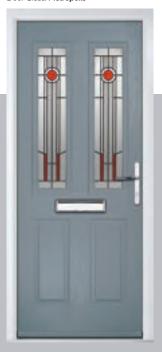

# Carnoustie

including Birkdale and Penina options

Our most popular composite door option which is now available in a choice of three glazing styles.

Carnoustie

Doorstyle Options

Birkdale

Penina

Door Glass: Cubic

Door Colour: Cotswold

Door Glass: Astoria

Door Glass: Diamonte

Door Colour: Black

Door Colour: California Door Glass: Prestige

Door Colour: Sage Door Glass: Artisan

Penina Option

Door Colour: Cream White Door Glass: Bloomsbury