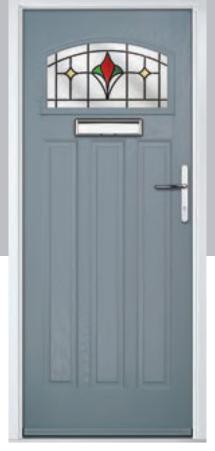

Birkdale Option

Door Colour: **Shadow**Door Glass: **Metropolis** 

Door Colour: Clay

Door Glass: Mercury

Door Colour: Very Berry
Door Glass: Belgravia

Door Colour: Silver Grey
Door Glass: Tranquility Zinc