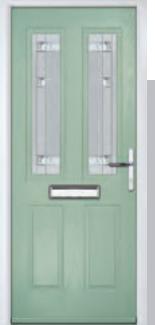

se the stunning Inox<sup>TM</sup> stainless steel frames.



A designer collection of unique door: the smooth/etched LINKS door, glazed using the FLiP® Flat Stipple cassette choice, or the stunning Monza II door with our FLiP® Flat Grained cassette or  $Inox^{TM}$  stainless steel frames.









# RAL Colour\* is available from DoorCo® as a special order. Here are a small selection of the most requested colours as an example: RAL 9016 (Traffic White) RAL 7042 (Traffic Grey) RAL 7042 (Traffic Grey) RAL 7012 (Basalt Grey) RAL 9011 (Graphite Black) RAL 9005 (Jet Black)





# Carnoustie

including Birkdale and Penina options

Our most popular composite door option which is now available in a choice of three glazing styles.









Carnoustie

Doorstyle Options





Birkdale

Penina















Door Glass: Cubic



Door Colour: Cotswold

Door Glass: Astoria

Door Glass: Diamonte

Door Colour: Black

Door Colour: California Door Glass: Prestige

Door Colour: Sage Door Glass: Artisan















Penina Option



Door Colour: Cream White Door Glass: Bloomsbury

Birkdale Option

Door Colour: **Shadow**Door Glass: **Metropolis** 

Door Colour: Clay

Door Glass: Mercury

Door Colour: Very Berry
Door Glass: Belgravia

Door Colour: Silver Grey
Door Glass: Tranquility Zinc











## An evolution of a traditional style with its square top lites.

# **Pinehurst**







ooi Coloui. Efficiald

Door Colour: Mushroom

Door Glass: 4 Bevel Square

Door Colour: Azure

Door Glass: Artemis

Door Colour: Citrine

Door Glass: Belgravia















Door Colour: Dusky Pink

Door Glass