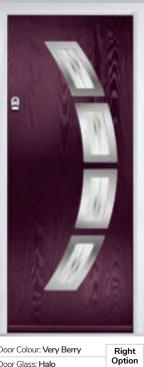

### **Inox Barcelona**

The sweeping Barcelona design 'oozes' sophistication and is a popular option. Available with or without curve panel.

Door Colour: Very Berry Door Glass: Halo

Door Colour: Anthracite Grey Door Glass: Louisiana