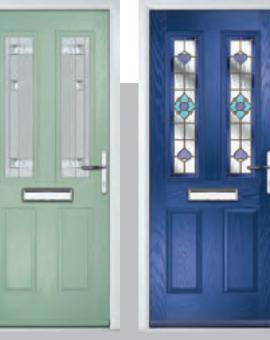

the stunning Inox<sup>TM</sup> stainless steel frames.



A designer collection of unique door: the smooth/etched LINKS door, glazed using the FLiP® Flat Stipple cassette choice, or the stunning Monza II door with our FLiP® Flat Grained cassette or  $Inox^{TM}$  stainless steel frames.









# RAL Colour\* is available from DoorCo® as a special order. Here are a small selection of the most requested colours as an example: RAL 9016 (Traffic White) RAL 7042 (Traffic Grey) RAL 7042 (Traffic Grey) RAL 7012 (Basalt Grey) RAL 9011 (Graphite Black) RAL 9005 (Jet Black)





# Carnoustie

including Birkdale and Penina options

Our most popular composite door option which is now available in a choice of three glazing styles.









Carnoustie

Doorstyle Options





Birkdale

Penina















Door Glass: Cubic



Door Colour: Cotswold

Door Glass: Astoria

Door Glass: Diamonte

Door Colour: Black

Door Colour: California Door Glass: Prestige

Door Colour: Sage Door Glass: Artisan















Penina Option



Door Colour: Cream White Door Glass: Bloomsbury

Birkdale Option

Door Colour: **Shadow**Door Glass: **Metropolis** 

Door Colour: Clay

Door Glass: Mercury

Door Colour: Very Berry
Door Glass: Belgravia

Door Colour: Silver Grey
Door Glass: Tranquility Zinc











## An evolution of a traditional style with its square top lites.

# **Pinehurst**







ooi Coloui. Efficiald

Door Colour: Mushroom

Door Glass: 4 Bevel Square

Door Colour: Azure

Door Glass: Artemis

Door Colour: Citrine

Door Glass: Belgravia















Door Colour: Dusky Pink

Door Glass: