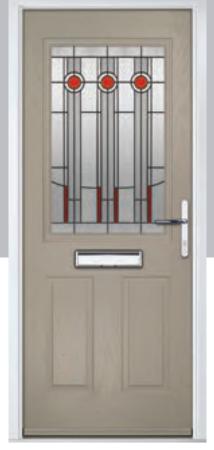

bus

Door Glass: Prestige

Door Colour: Clotted Cream

Door Glass: Stardrop

Door Colour: French Blue
Door Glass: Bloomsbury

Door Colour: Mulberry

Door Glass: Impression









ORIGINAL\*
Trending
Colours















Door Colour: Chartwell Green
Door Glass: Trio Diamond



Door Colour: Military Grey
Door Glass: Numbers\*

Portrush Option

# **Lytham** including 4Grid and 9Grid options

With its large glazed area, the Lytham lets light flood through. Also available with GridLite and our unique integral blind option.







Doorstyle Options



9Grid

Door Colour: **Shadow**Door Glass: **Bloomsbury** 

Door Colour: Green

Door Glass: Impression

Door Colour: Citrine
Door Glass: Artemis

Door Colour: Clay

Door Glass: Optimal

9Grid Option









ORIGINAL\*
Trending
Colours











Door Colour: **Mushroom**Door Glass: **Metropolis** 



Door Colour: Mulberry

Door Glass: Trio Diamond



Door Colour: Moonshine
Door Glass: Optimal

4Grid Option

# Turnberry including 11Grid option

The large arched glazed area of the Turnberry can also be enhanced with the GridLite option.







Doorstyle Options



Turnberry

11Grid











Door Colour: Wedgewood Door Glass: Optimal

11Grid Option

# Gleneagles including 4Grid option

With its eloquent design the Gleneagles is proving to be a very popular design enhanced even further with the grid option.









Door Colour: Moonshine

Door Colour: Twilight

Door Glass: Impression

Door Colour: Silver Grey
Door Glass: Synergy

Door Colour: **Diablo**Door Glass: **Onyx** 









ORIGINAL®
Trending
Colours











Door Colo