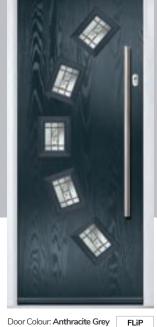

### Merion

including 4Grid option

The Merion is available with a complementary glass range designed specifically for this door style.

Door Colour: Anthracite Grey

Door Glass: Louisiana

Door Colour: **Agate Grey**Door Glass: **Prestige** 