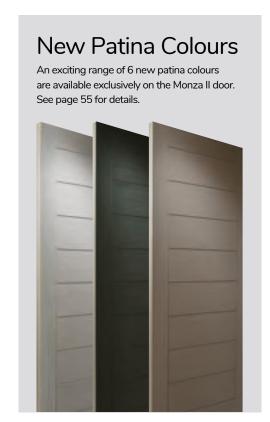

# New Range of PATiNA Colours

Forest Grey Woodgrain

The Monza II door range is available in 6 unique patina stained handcrafted finishes, each base colour has a carefully selected complementary patina stain designed specifically to enhance the Monza's contemporary slab detailing.

Anthracite Woodgrain

Door colours shown in this brochure should be used for guidance only. We have made every effort to match the colour and stain you see in the brochure so it's as close as possible to our paint when applied to the doors.

Due to the nature of the product it is applied to, there is sometimes a difference between them which we cannot avoid. The colour, intensity and sheen level may differ from the paper print version and we do not accept any liability for this for whatever reason. To ensure that you are getting the right colour on your door, ask for your DoorCo® colour swatch today.