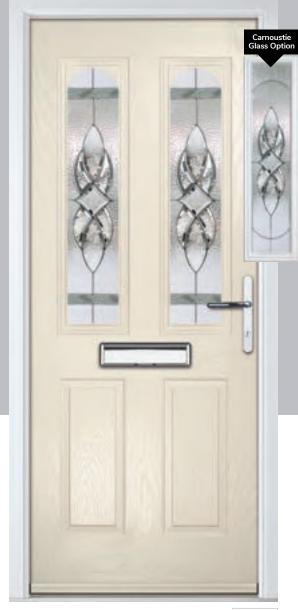

# Carnoustie

including Birkdale and Penina options

Our most popular composite door option which is now available in a choice of three glazing styles.

Carnoustie

Doorstyle Options

Birkdale

Penina

Door Glass: Cubic

Door Colour: Cotswold

Door Glass: Astoria

Door Glass: Diamonte

Door Colour: Black

Door Colour: California Door Glass: Prestige

Door Colour: Sage Door Glass: Artisan

Penina Option

Door Colour: Cream White Door Glass: Bloomsbury