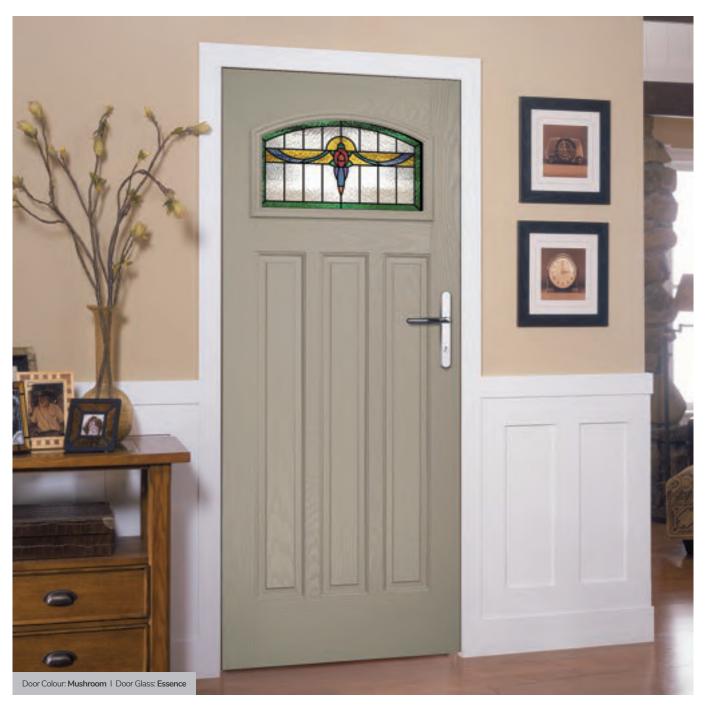

Door Colour: Moonshine

'Peak' may have slight variations in colour, texture, and shape, which add to its unique character.

#### Essence

A 1930's style decorative glass design combining a range of bold heritage colours and textured glasses with blackened caming and traditional soldered joints.