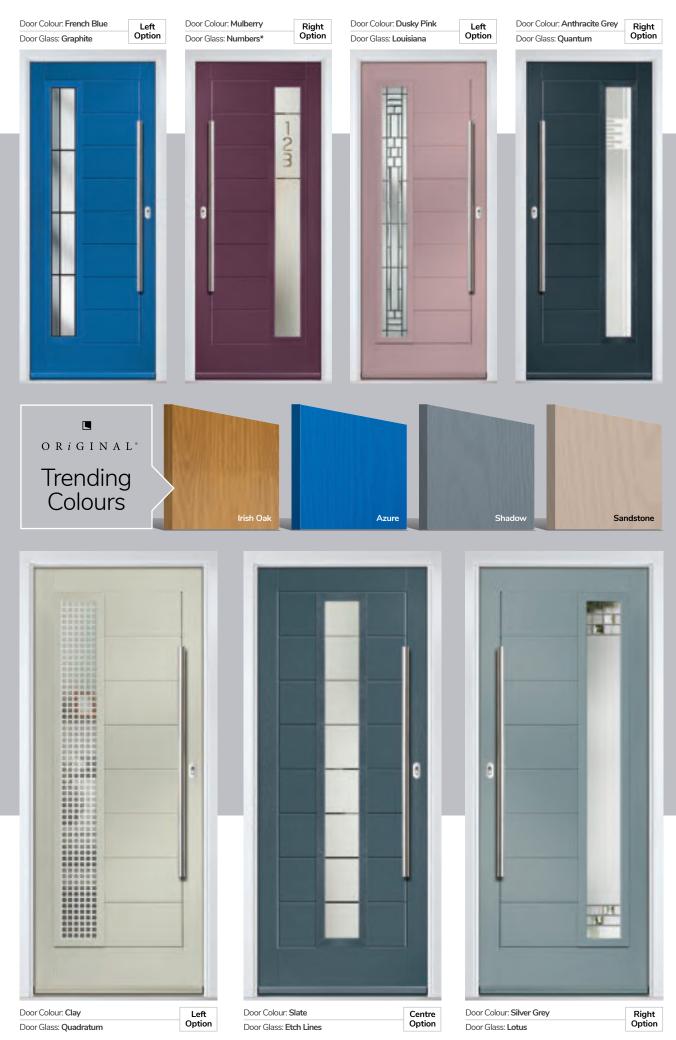

# Carnoustie

including Birkdale and Penina options

Our most popular composite door option which is now available in a choice of three glazing styles.

Carnoustie

Doorstyle Options

Birkdale

Penina

Door Glass: Cubic

Door Colour: Cotswold

Door Glass: Astoria

Door Glass: Diamonte

Door Colour: Black

Door Colour: California Door Glass: Prestige

Door Colour: Sage Door Glass: Artisan

Penina Option

Door Colour: Cream White Door Glass: Bloomsbury

Birkdale Option

Door Colour: **Shadow**Door Glass: **Metropolis** 

Door Colour: Clay

Door Glass: Mercury

Door Colour: Very Berry
Door Glass: Belgravia

Door Colour: Silver Grey
Door Glass: Tranquility Zinc

## **Troon**

including Muirfield option

The traditional six-panel door can be enhanced with either two or four small glazing details.

Doorstyle Options

Solid

ORiGINAL® Trending Colours

Door Colour: Stormy Seas Door Glass: Louisiana

Door Colour: Putty Door Glass: Trio Diamond

Door Colour: Chartwell Green Door Glass: Belgravia

Muirfield Option

# Riviera

including Portrush and Sunburst options

A traditional favourite with just a hint of modern, the Riviera is also available in Portrush and Sunburst options shown below.

Doorstyle Options

Sunburst

Door Colour: Nimbus

Door Glass: Prestige

Door Colour: Clotted Cream

Door Glass: Stardrop

Door Colour: French Blue
Door Glass: Bloomsbury

Door Colour: Mulberry

Door Glass: Impression

ORIGINAL\*
Trending
Colours

Door Colour: Chartwell Green
Door Glass: Trio Diamond

Door Colour: Military Grey
Door Glass: Numbers\*

Portrush Option