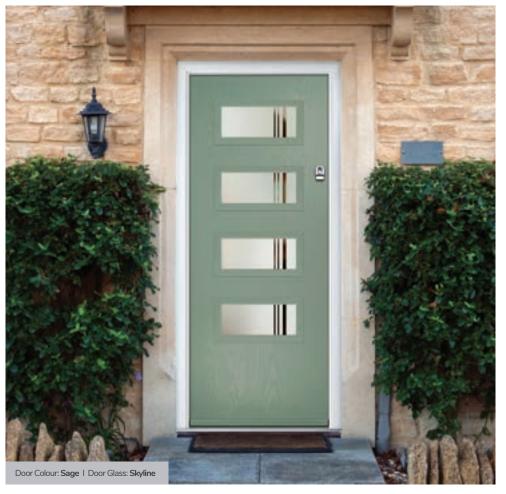

### Monza II Inox Nice

With its contemporary linear etched detailing, the Monza II is a stunning door available glazed or as a solid door option.

Door Colour: Silver Grey Door Glass: Graphite

Option

Door Colour: Mulberry Door Glass: Skyline