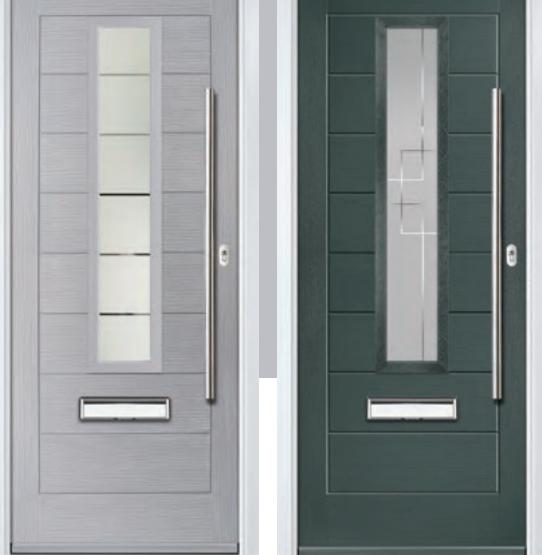

### Monza II Inox Nice

With its contemporary linear etched detailing, the Monza II is a stunning door available glazed or as a solid door option.

Door Colour: Silver Grey Door Glass: Graphite

Option

Door Colour: Mulberry Door Glass: Skyline

Door Colour: Alaskan Birch Door Glass: Trinity

Door Colour: Victory Blue Door Glass: Vector (Black Only)

Option

Door Colour: Anthracite Grey Door Glass: Cubic

Door Colour: Wedgewood Door Glass: Luxor

Door Colour: Pale Pink Door Glass: Quantum

Black Option

Door Colour: Irish Oak Door Glass: Clear

I GRAINED DESIGNER DOORS