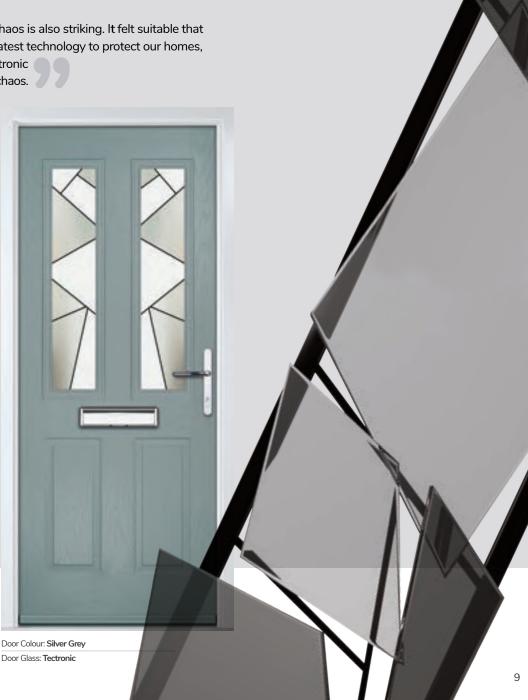

## **JEYDA** Exclusive Inspired Glass

ORiGINAL® has some unique glass designs in its collection that have been designed exclusively by our creative consultant and chief Doork, Jeyda Heselton. The hero glass design is called Tectronic. Here's the story behind the design:

After reading an article about technology that has been developed over the last few years to predict earthquakes, I was comforted by the idea that the massive role technology plays in our everyday lives extends to protecting them too.

I began thinking about the earthquake itself. The fallout is of course shattering - the movement of the tectonic plates causing monumental change to anything and everything nearby, leaving land left covered with uncompromising, jaded edges.

From an artistic perspective, this chaos is also striking. It felt suitable that we've developed a door with the latest technology to protect our homes, and that the striking design of Tectronic could give a stylish hint to ordered chaos.