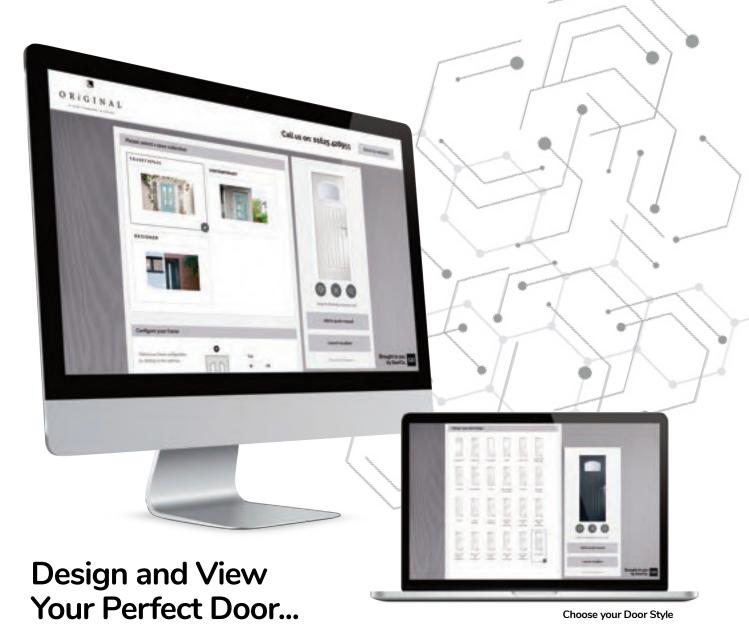

With such a wide selection of styles, colours, hardware and glazing options available for your new door, it can sometimes be difficult to visualise what you need. Our door designer lets you do just that and even lets you upload a picture of your home to see exactly how your choices will look in reality.

#### You're the Designer

Choose your style, then your colour, completely change the look with the various glazing options and then complete the look with your choice of hardware. Don't leave it to guesswork, we can show you exactly how your choices will look in your home with our online designer. We'll take you through the choices, upload a picture of your home and superimpose the door you have designed to ensure your choice complements it perfectly.

There are so many combinations that it's often difficult to know which ones are right for you until you see it in place. Make sure you make the right choices by designing your ideal door on our door designer.