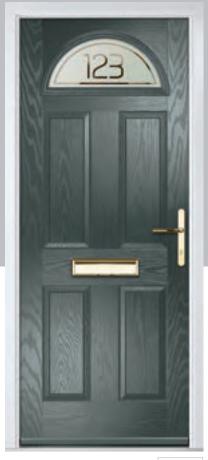

# Carnoustie

including Birkdale and Penina options

Our most popular composite door option which is now available in a choice of three glazing styles.

Carnoustie

Doorstyle Options

Birkdale

Penina

Door Glass: Cubic

Door Colour: Cotswold

Door Glass: Astoria

Door Glass: Diamonte

Door Colour: Black

Door Colour: California Door Glass: Prestige

Door Colour: Sage Door Glass: Artisan

Penina Option

Door Colour: Cream White Door Glass: Bloomsbury