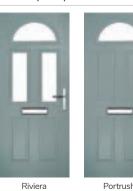

# Riviera

including Portrush and Sunburst options

A traditional favourite with just a hint of modern, the Riviera is also available in Portrush and Sunburst options shown below.

Doorstyle Options

Sunburst

Door Colour: Chartwell Green
Door Glass: Trio Diamond

Door Colour: Military Grey
Door Glass: Numbers\*

Portrush Option