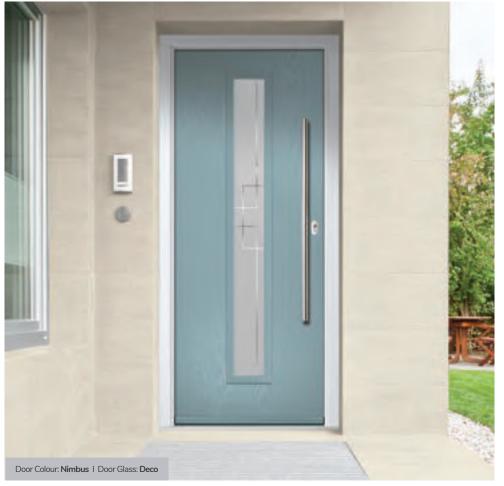

Door Colour: Nimbus

Door Glass: Prestige

Door Colour: Clotted Cream

Door Glass: Stardrop

Door Colour: French Blue
Door Glass: Bloomsbury

Door Colour: Mulberry

Door Glass: Impression

ORIGINAL\*
Trending
Colours