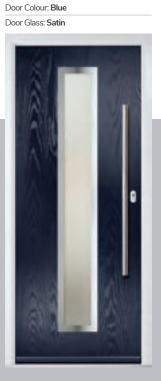

#### Satin

Satin glass is an acid etched glass that offers high levels of privacy. It is a very neutral finish similar to sandblast and is ideal for use in both traditional and contemporary doors.