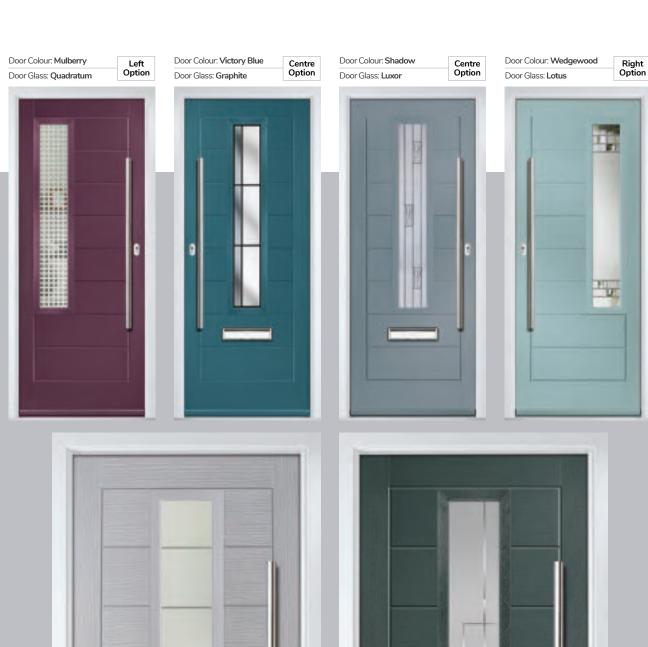

# Augusta

With its simple, slim glazed panel and parallel pull handle, the Augusta has a clean modern style.

Door Colour: **Bolero**Door Glass: **Luxor** 

Door Colour: Sage
Door Glass: Impression

Door Colour: Victory Blue
Door Glass: Lotus

Door Colour: Citrine
Door Glass: Artemis

Door Colour: Slate
Door Glass: Trinity

Door Colour: Bahia Blue
Door Glass: Athena

Door Colour: Clay
Door Glass: Impression

Door Glass: **Trio Diamond** 

I GRAINED CONTEMPORARY DOORS

Door Colour: Alaskan Birch Door Glass: Trinity

Door Colour: Victory Blue Door Glass: Vector (Black Only)

Option

Door Colour: Anthracite Grey Door Glass: Cubic

Door Colour: Wedgewood Door Glass: Luxor

Door Colour: Pale Pink Door Glass: Quantum