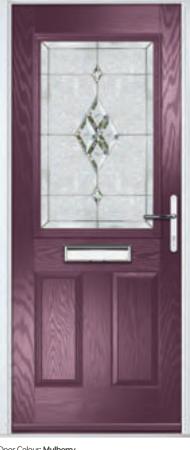

Door Colour: Nimbus

Door Glass: Prestige

Door Colour: Clotted Cream

Door Glass: Stardrop

Door Colour: French Blue
Door Glass: Bloomsbury

Door Colour: Mulberry

Door Glass: Impression

ORIGINAL\*
Trending
Colours