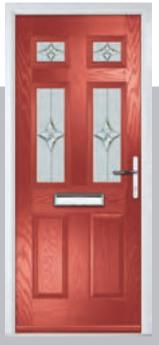

# Carnoustie

including Birkdale and Penina options

Our most popular composite door option which is now available in a choice of three glazing styles.

Carnoustie

Doorstyle Options

Birkdale

Penina

Door Glass: Cubic

Door Colour: Cotswold

Door Glass: Astoria

Door Glass: Diamonte

Door Colour: Black

Door Colour: California Door Glass: Prestige

Door Colour: Sage Door Glass: Artisan

Penina Option

Door Colour: Cream White Door Glass: Bloomsbury

Birkdale Option

Door Colour: **Shadow**Door Glass: **Metropolis** 

Door Colour: Clay

Door Glass: Mercury

Door Colour: Very Berry
Door Glass: Belgravia

Door Colour: Silver Grey
Door Glass: Tranquility Zinc