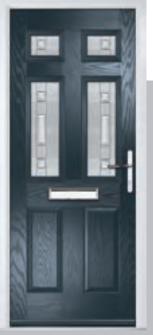

# Carnoustie

including Birkdale and Penina options

Our most popular composite door option which is now available in a choice of three glazing styles.

Carnoustie

Doorstyle Options

Birkdale

Penina

Door Glass: Cubic

Door Colour: Cotswold

Door Glass: Astoria

Door Glass: Diamonte

Door Colour: Black

Door Colour: California Door Glass: Prestige

Door Colour: Sage Door Glass: Artisan

Penina Option

Door Colour: Cream White Door Glass: Bloomsbury