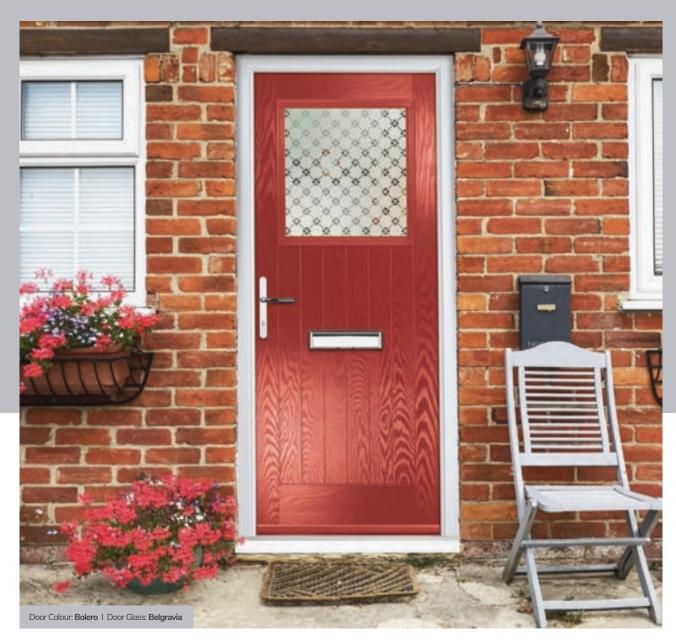

# Augusta

With its simple, slim glazed panel and parallel pull handle, the Augusta has a clean modern style.

Door Colour: **Bolero**Door Glass: **Luxor** 

Door Colour: Sage
Door Glass: Impression

Door Colour: Victory Blue
Door Glass: Lotus