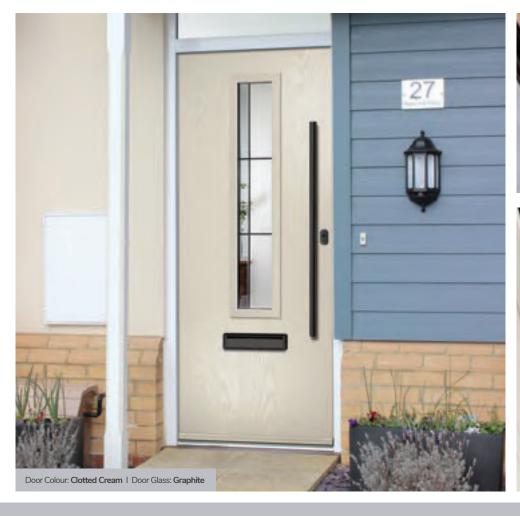

Door Colour: Nimbus

Door Glass: Prestige

Door Colour: Clotted Cream

Door Glass: Stardrop

Door Colour: French Blue
Door Glass: Bloomsbury

Door Colour: Mulberry

Door Glass: Impression

ORIGINAL\*
Trending
Colours