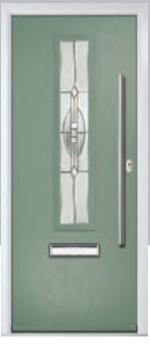

# Gleneagles including 4Grid option

With its eloquent design the Gleneagles is proving to be a very popular design enhanced even further with the grid option.

Door Colour: Moonshine

Door Colour: Twilight

Door Glass: Impression

Door Colour: Silver Grey
Door Glass: Synergy

Door Colour: **Diablo**Door Glass: **Onyx** 

ORIGINAL®
Trending
Colours

Door Colour: Nimbus

Door Glass: Graphite

Door Colour: Black
Door Glass: Louisiana