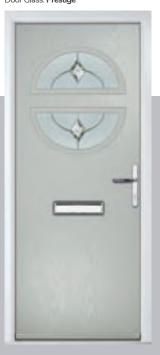

# Carnoustie

including Birkdale and Penina options

Our most popular composite door option which is now available in a choice of three glazing styles.

Carnoustie

Doorstyle Options

Birkdale

Penina

Door Glass: Cubic

Door Colour: Cotswold

Door Glass: Astoria

Door Glass: Diamonte

Door Colour: Black

Door Colour: California Door Glass: Prestige

Door Colour: Sage Door Glass: Artisan

Penina Option

Door Colour: Cream White Door Glass: Bloomsbury