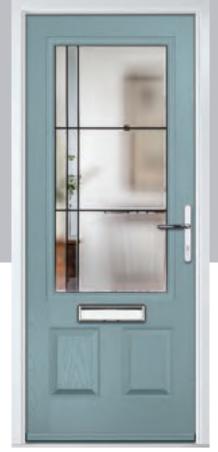

# Carnoustie

including Birkdale and Penina options

Our most popular composite door option which is now available in a choice of three glazing styles.

Carnoustie

Doorstyle Options

Birkdale

Penina

Door Glass: Cubic

Door Colour: Cotswold

Door Glass: Astoria

Door Glass: Diamonte

Door Colour: Black

Door Colour: California Door Glass: Prestige

Door Colour: Sage Door Glass: Artisan

Penina Option

Door Colour: Cream White Door Glass: Bloomsbury