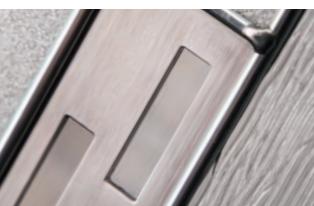

#### **Exclusive Glazing Cassettes**

The ORiGINAL® Composite door range uses FLiP®, DoorCo's® exclusive glazing cassette system with revolutionary Foam in Place technology. DoorCo® also offers the unique  $Inox^{TM}$  cassette system finished in stainless steel or black matt finish.

#### **Glazing Service**

Our in-house specialist team offers a bespoke service to pre-glaze doors using the  $\mathsf{FLiP}^{\otimes}$  or  $\mathsf{Inox}^{\mathsf{TM}}$  cassette.