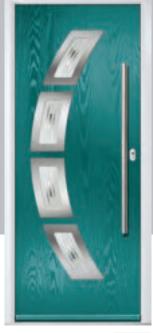

### **Inox Barcelona**

The sweeping Barcelona design 'oozes' sophistication and is a popular option. Available with or without curve panel.

Door Colour: Very Berry Door Glass: Halo

Door Colour: Anthracite Grey Door Glass: Louisiana