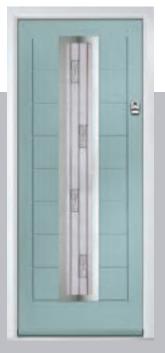

s contemporary linear etched detailing, the Monza II is a stunning door available glazed or as a solid door option.







Door Glass: Victorian Border











Door Glass: Belgravia



Door Colour: Citrine

Door Glass: Tectronic

### Monza II Inox Nice

With its contemporary linear etched detailing, the Monza II is a stunning door available glazed or as a solid door option.









Door Colour: Silver Grey Door Glass: Graphite

Option



Door Colour: Mulberry Door Glass: Skyline



Door Colour: Alaskan Birch Door Glass: Trinity



Door Colour: Victory Blue Door Glass: Vector (Black Only)

Option

Door Colour: Anthracite Grey Door Glass: Cubic

Door Colour: Wedgewood Door Glass: Luxor

Door Colour: Pale Pink Door Glass: Quantum

Black Option

Door Colour: Irish Oak Door Glass: Clear









I GRAINED DESIGNER DOORS

### Monza II Inox Monaco





With its contemporary linear etched detailing, the Monza II

is a stunning door available glazed or as a solid door option.







# - METALLIC



A new METALLiC finish is available exclusively across the FLiP Flat Stipple cassette range. Using the latest paint technology, METALLiC adds a bit of sparkle to further enhance the ultimate Designer door, Links.

Available for Links Square, Links Augusta, Links Augusta Long, Links Oakmont and Links Copenhagen designs.









Door Colour: Anthracite Grey
Door Glass: Artemis
Door Glass: Graphite
Door Glass: Cubic
Door Glass: Uniox Nice
Door Colour: Clay
Black
Option
Door Glass: Space
Door Glass: Space
Inox Nice
Door Colour: Very Berry
Option
Door Glass: Space
Option









I LINKS D