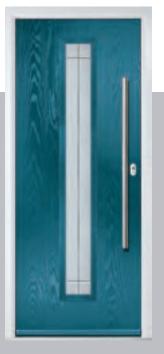

### Vilamoura

The inline slim glazing details on the Vilamoura door is inspired by the European door look.

Door Colour: Anthracite Grey
Door Glass: Louisiana

Door Colour: Agate Grey
Door Glass: Graphite

Door Colour: **Emerald**Door Glass: **Cubic** 