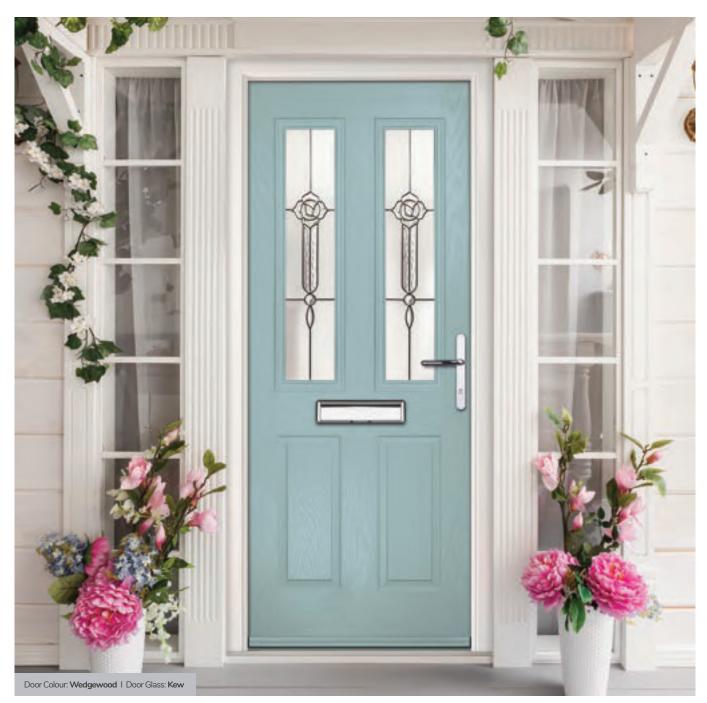

# Turnberry including 11Grid option

The large arched glazed area of the Turnberry can also be enhanced with the GridLite option.

Doorstyle Options

Turnberry

11Grid

Door Colour: Wedgewood Door Glass: Optimal