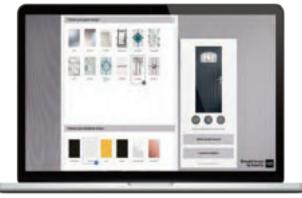

With such a wide selection of styles, colours, hardware and glazing options available for your new door, it can sometimes be difficult to visualise what you need. Our door designer lets you do just that and even lets you upload a picture of your home to see exactly how your choices will look in reality.

#### You're the Designer

Choose your style, then your colour, completely change the look with the various glazing options and then complete the look with your choice of hardware. Don't leave it to guesswork, we can show you exactly how your choices will look in your home with our online designer. We'll take you through the choices, upload a picture of your home and superimpose the door you have designed to ensure your choice complements it perfectly.

There are so many combinations that it's often difficult to know which ones are right for you until you see it in place. Make sure you make the right choices by designing your ideal door on our door designer.