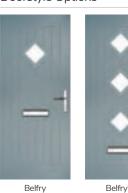

# **Belfry** including Pevero option

The Belfry has a unique 'offset etched' detailing and comes in multiple glazing styles.

Doorstyle Options

Pevero