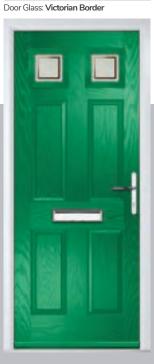

Doorstyle Options





Birkdale

Penina















Door Glass: Cubic



Door Colour: Cotswold

Door Glass: Astoria

Door Glass: Diamonte

Door Colour: Black

Door Colour: California Door Glass: Prestige

Door Colour: Sage Door Glass: Artisan















Penina Option



Door Colour: Cream White Door Glass: Bloomsbury

Birkdale Option

Door Colour: **Shadow**Door Glass: **Metropolis** 

Door Colour: Clay

Door Glass: Mercury

Door Colour: Very Berry
Door Glass: Belgravia

Door Colour: Silver Grey
Door Glass: Tranquility Zinc











## An evolution of a traditional style with its square top lites.

# **Pinehurst**







ooi Coloui. Efficiald

Door Colour: Mushroom

Door Glass: 4 Bevel Square

Door Colour: Azure

Door Glass: Artemis

Door Colour: Citrine

Door Glass: Belgravia















Door Colour: Dusky Pink

Door Glass: Trinity

FLiP® Standard Cassette Option

## **Troon**

including Muirfield option

The traditional six-panel door can be enhanced with either two or four small glazing details.







Doorstyle Options







Solid









ORiGINAL® Trending Colours











Door Colour: Stormy Seas Door Glass: Louisiana



Door Colour: Putty Door Glass: Trio Diamond



Door Colour: Chartwell Green Door Glass: Belgravia

Muirfield Option

# Riviera

including Portrush and Sunburst options

A traditional favourite with just a hint of modern, the Riviera is also available in Portrush and Sunburst options shown below.







Doorstyle Options







Sunburst

Door Colour: Nimbus

Door Glass: Prestige

Door Colour: Clotted Cream

Door Glass: Stardrop

Door