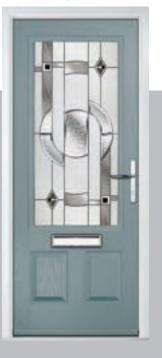

tion









ORIGINAL\*
Trending
Colours











Door Colour: **Mushroom**Door Glass: **Metropolis** 



Door Colour: Mulberry

Door Glass: Trio Diamond



Door Colour: Moonshine
Door Glass: Optimal

4Grid Option

# Turnberry including 11Grid option

The large arched glazed area of the Turnberry can also be enhanced with the GridLite option.







Doorstyle Options



Turnberry

11Grid











Door Colour: Wedgewood Door Glass: Optimal

11Grid Option

# Gleneagles including 4Grid option

With its eloquent design the Gleneagles is proving to be a very popular design enhanced even further with the grid option.









Door Colour: Moonshine

Door Colour: Twilight

Door Glass: Impression

Door Colour: Silver Grey
Door Glass: Synergy

Door Colour: **Diablo**Door Glass: **Onyx** 









ORIGINAL®
Trending
Colours











Door Colour: Nimbus

Door Glass: Graphite



Door Colour: Black
Door Glass: Louisiana



Door Colour: Clotted Cream

Door Glass: Optimal

4Grid Option

# St Andrews

Reminiscent of the door styles of the 1930's, the St Andrews door is available as a solid door option as well as a glazed.











St Andrews

St Andrews Solid

























Door Colour: Clay Door Glass: Hathaway



Door Colour: Golden Oak Door Glass: Louisiana

# **Belfry** including Pevero option

The Belfry has a unique 'offset etched' detailing and comes in multiple glazing styles.







Doorstyle Options







Pevero



# Sunningdale

The Sunningdale is available with a wide range of glass designs.







Doorstyle Options



Sunningdale

Farmhouse Solid

Door Colo