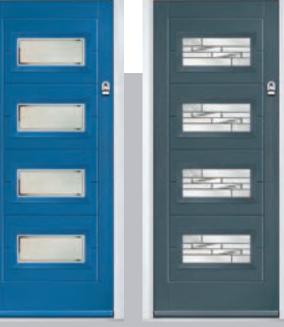

# Carnoustie

including Birkdale and Penina options

Our most popular composite door option which is now available in a choice of three glazing styles.

Carnoustie

Doorstyle Options

Birkdale

Penina

Door Glass: Cubic

Door Colour: Cotswold

Door Glass: Astoria

Door Glass: Diamonte

Door Colour: Black

Door Colour: California Door Glass: Prestige

Door Colour: Sage Door Glass: Artisan

Penina Option

Door Colour: Cream White Door Glass: Bloomsbury