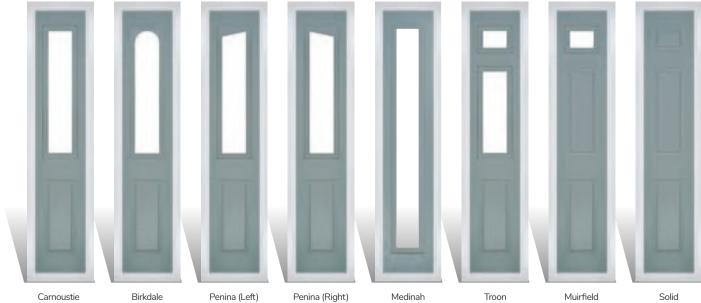

# Carnoustie

including Birkdale and Penina options

Our most popular composite door option which is now available in a choice of three glazing styles.

Carnoustie

Doorstyle Options

Birkdale

Penina

Door Glass: Cubic

Door Colour: Cotswold

Door Glass: Astoria

Door Glass: Diamonte

Door Colour: Black

Door Colour: California Door Glass: Prestige

Door Colour: Sage Door Glass: Artisan

Penina Option

Door Colour: Cream White Door Glass: Bloomsbury

Birkdale Option

Door Colour: **Shadow**Door Glass: **Metropolis** 

Door Colour: Clay

Door Glass: Mercury

Door Colour: Very Berry
Door Glass: Belgravia

Door Colour: Silver Grey
Door Glass: Tranquility Zinc