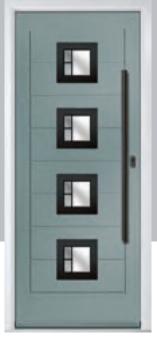

# Carnoustie

including Birkdale and Penina options

Our most popular composite door option which is now available in a choice of three glazing styles.

Carnoustie

Doorstyle Options

Birkdale

Penina

Door Glass: Cubic

Door Colour: Cotswold

Door Glass: Astoria

Door Glass: Diamonte

Door Colour: Black

Door Colour: California Door Glass: Prestige

Door Colour: Sage Door Glass: Artisan

Penina Option

Door Colour: Cream White Door Glass: Bloomsbury