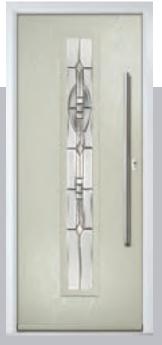

# Carnoustie

including Birkdale and Penina options

Our most popular composite door option which is now available in a choice of three glazing styles.

Carnoustie

Doorstyle Options

Birkdale

Penina

Door Glass: Cubic

Door Colour: Cotswold

Door Glass: Astoria

Door Glass: Diamonte

Door Colour: Black

Door Colour: California Door Glass: Prestige

Door Colour: Sage Door Glass: Artisan

Penina Option

Door Colour: Cream White Door Glass: Bloomsbury