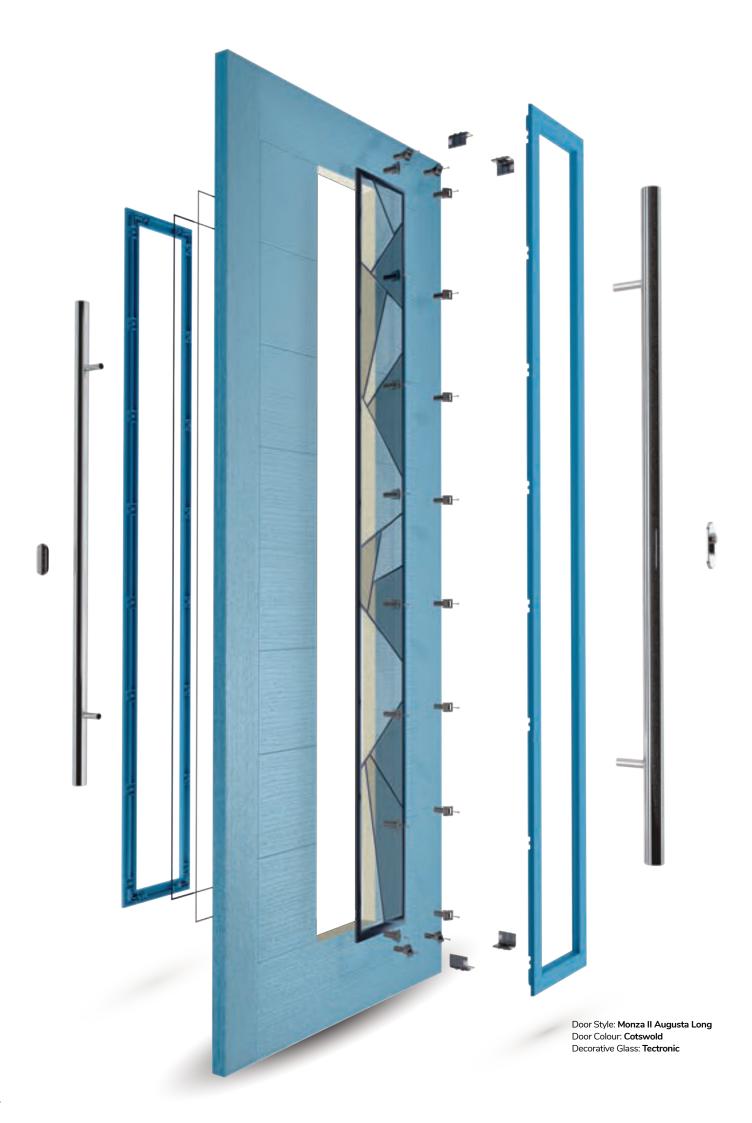

#### **Exclusive Glazing Cassettes**

The ORiGINAL® Composite door range uses FLiP®, DoorCo's® exclusive glazing cassette system with revolutionary Foam in Place technology. DoorCo® also offers the unique  $Inox^{TM}$  cassette system finished in stainless steel or black matt finish.

## Endless possibilities.

FLiP® is the new door glazing cassette system developed by DoorCo® with a revolutionary Foam in Place technology that delivers a superior seal and aesthetic never seen before.

#### FiP® Technology

The pre-applied foam in place technology creates a superior seal that prevents any water ingress. FLiP® achieved over 1000pa through the glazing aperture during weather testing.

## **JEYDA** Exclusive Inspired Glass

ORiGINAL® has some unique glass designs in its collection that have been designed exclusively by our creative consultant and chief Doork, Jeyda Heselton. The hero glass design is called Tectronic. Here's the story behind the design:

# Monza II Augusta Long

With its contemporary linear etched detailing, the Monza II is a stunning door available glazed or as a solid door option.

Augusta Long