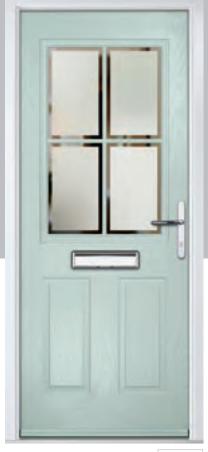

Glass: Bloomsbury

Door Colour: Mulberry

Door Glass: Impression









ORIGINAL\*
Trending
Colours















Door Colour: Chartwell Green
Door Glass: Trio Diamond



Door Colour: Military Grey
Door Glass: Numbers\*

Portrush Option

# **Lytham** including 4Grid and 9Grid options

With its large glazed area, the Lytham lets light flood through. Also available with GridLite and our unique integral blind option.







Doorstyle Options



9Grid

Door Colour: **Shadow**Door Glass: **Bloomsbury** 

Door Colour: Green

Door Glass: Impression

Door Colour: Citrine
Door Glass: Artemis

Door Colour: Clay

Door Glass: Optimal

9Grid Option









ORIGINAL\*
Trending
Colours











Door Colour: **Mushroom**Door Glass: **Metropolis** 



Door Colour: Mulberry

Door Glass: Trio Diamond



Door Colour: Moonshine
Door Glass: Optimal

4Grid Option

# Turnberry including 11Grid option

The large arched glazed area of the Turnberry can also be enhanced with the GridLite option.







Doorstyle Options



Turnberry

11Grid











Door Colour: Wedgewood Door Glass: Optimal

11Grid Option

# Gleneagles including 4Grid option

With its eloquent design the Gleneagles is proving to be a very popular design enhanced even further with the grid option.









Door Colour: Moonshine

Door Colour: Twilight

Door Glass: Impression

Door Colour: Silver Grey
Door Glass: Synergy

Door Colour: **Diablo**Door Glass: **Onyx** 









ORIGINAL®
Trending
Colours











Door Colour: Nimbus

Door Glass: Graphite



Door Colour: Black
Door Glass: Louisiana



Door Colour: Clotted Cream