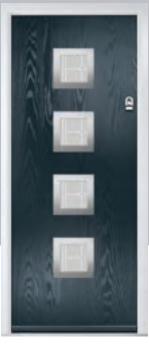

# Carnoustie

including Birkdale and Penina options

Our most popular composite door option which is now available in a choice of three glazing styles.

Carnoustie

Doorstyle Options

Birkdale

Penina

Door Glass: Cubic

Door Colour: Cotswold

Door Glass: Astoria

Door Glass: Diamonte

Door Colour: Black

Door Colour: California Door Glass: Prestige

Door Colour: Sage Door Glass: Artisan

Penina Option

Door Colour: Cream White Door Glass: Bloomsbury