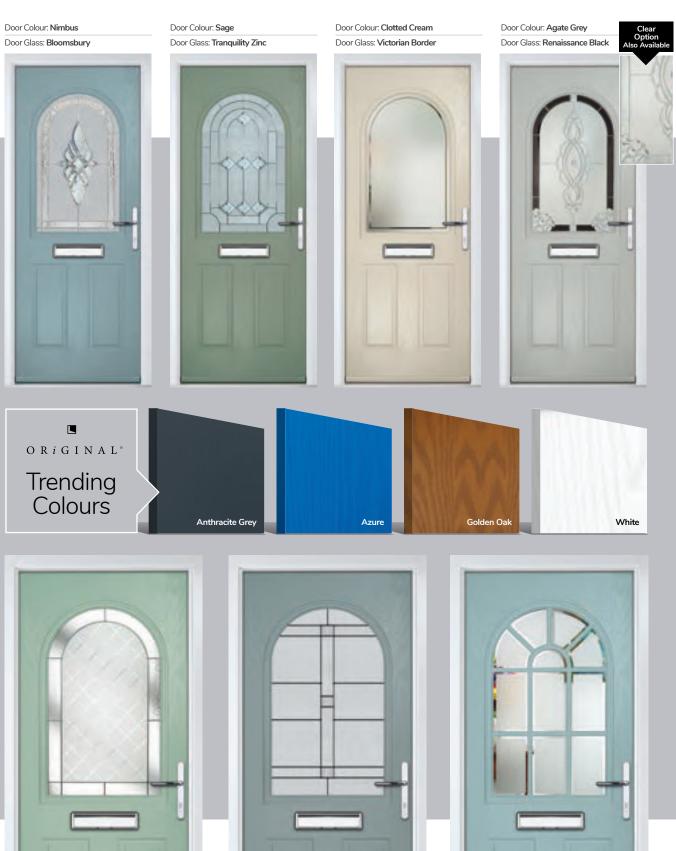

# Riviera

including Portrush and Sunburst options

A traditional favourite with just a hint of modern, the Riviera is also available in Portrush and Sunburst options shown below.

Doorstyle Options

Sunburst

Door Colour: Nimbus

Door Glass: Prestige

Door Colour: Clotted Cream

Door Glass: Stardrop

Door Colour: French Blue
Door Glass: Bloomsbury

Door Colour: Mulberry

Door Glass: Impression

ORIGINAL\*
Trending
Colours

Door Colour: Chartwell Green
Door Glass: Trio Diamond

Door Colour: Military Grey
Door Glass: Numbers\*

Portrush Option