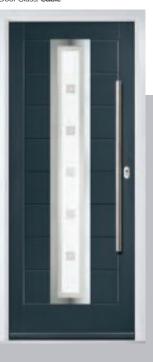

its contemporary linear etched detailing, the Monza II is a stunning door available glazed or as a solid door option.







Door Glass: Victorian Border











Door Glass: Belgravia



Door Colour: Citrine

Door Glass: Tectronic

### Monza II Inox Nice

With its contemporary linear etched detailing, the Monza II is a stunning door available glazed or as a solid door option.









Door Colour: Silver Grey Door Glass: Graphite

Option



Door Colour: Mulberry Door Glass: Skyline



Door Colour: Alaskan Birch Door Glass: Trinity



Door Colour: Victory Blue Door Glass: Vector (Black Only)

Option

Door Colour: Anthracite Grey Door Glass: Cubic

Door Colour: Wedgewood Door Glass: Luxor

Door Colour: Pale Pink Door Glass: Quantum

Black Option

Door Colour: Irish Oak Door Glass: Clear









I GRAINED DESIGNER DOORS

### Monza II Inox Monaco





With its contemporary linear etched detailing, the Monza II

is a stunning door available glazed or as a solid door option.







# - METALLIC



A new METALLiC finish is available exclusively across the FLiP Flat Stipple cassette range. Using the latest paint technology, METALLiC adds a bit of sparkle to further enhance the ultimate Designer door, Links.

Available for Links Square, Links Augusta, Links Augusta Long, Links Oakmont and Links Copenhagen designs.









Door Colour: Anthracite Grey
Door Glass: Artemis
Door Glass: Graphite
Door Glass: Cubic
Door Glass: Uniox Nice
Door Colour: Clay
Black
Option
Door Glass: Space
Door Glass: Space
Inox Nice
Door Colour: Very Berry
Option
Door Glass: Space
Option









I LINKS