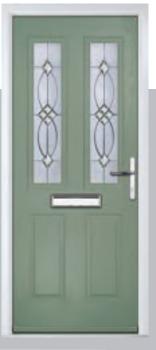

## **Troon**

including Muirfield option

The traditional six-panel door can be enhanced with either two or four small glazing details.

Doorstyle Options

Solid

ORiGINAL® Trending Colours

Door Colour: Stormy Seas Door Glass: Louisiana

Door Colour: Putty Door Glass: Trio Diamond

Door Colour: Chartwell Green Door Glass: Belgravia

Muirfield Option