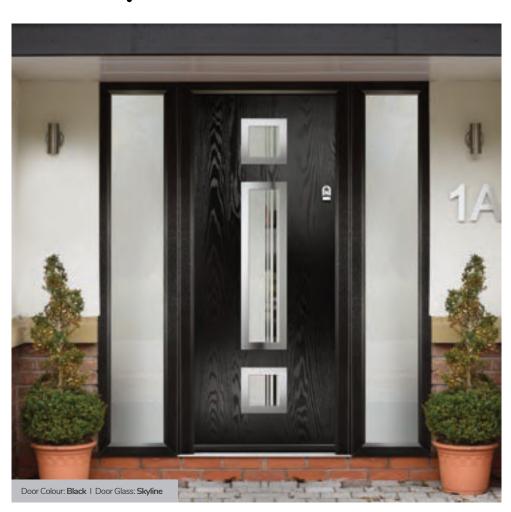

ass: Impression

Door Glass: **Trio Diamond** 









I GRAINED CONTEMPORARY DOORS

# **Augusta Long**

A full length decorative glass alternative to the standard Augusta.







### **Inox Nice**

The Inox Nice door offers a Mediterranean style with four decorative lites that allow the light to stream in.







Door Colour: Clay Door Glass: Vector (Black Only)



Door Colour: Anthracite Grey Door Glass: Mercury



Door Colour: Silver Grey Door Glass: Graphite



Option

Links Option DESIGNER

Door Colour: Sage Door Glass: Cubic

Door Colour: Very Berry
Door Glass: Cubic

Door Colour: **Shadow**Door Glass: **Trinity** 

Links Option

Door Colour: Nimbus

Door Glass: Mercury

Black Option Door Colour: Moonshine
Door Glass: Graphite









I GRAINED CONTEMPORARY DOORS

# **Inox Lyon**







### **Inox Munich**

With its large single centre lite drawing the eye, the lnox Munich achieves a bold yet graceful design.







Door Colour: Agate Grey Door Glass: Graphite



Door Colour: Anthracite Grey Door Glass: Synergy



Door Colour: Black Door Glass: Luxor



Links Option DESIGNER

Door Colour: Twilight Door Glass: Satin

Door Colour: Victory Blue Door Glass: Graphite





Door Colour: Military Grey

DESIGNER



With its large single centre lite drawing the eye, the lnox

Monaco achieves a bold yet

graceful design.

Door Colour: Irish Oak

Door Glass: Cubic

Black Option

I GRAINED CONTEMPORARY DOORS

### **Inox Monaco**





### **Inox Barcelona**

The sweeping Barcelona design 'oozes' sophistication and is a popular option. Available with or without curve panel.