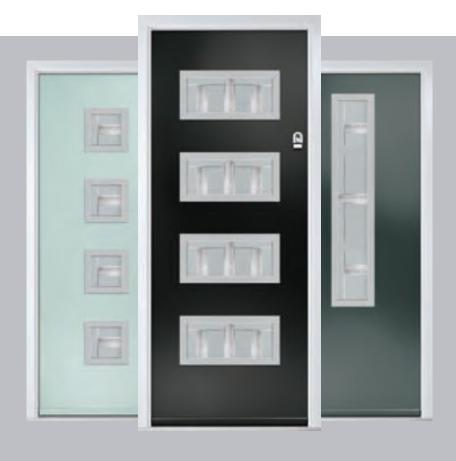

#### Flat Stipple

The modern one, with a squared-off flat profile and smooth stippled finish that perfectly matches Links, our aluminium-effect composite door.

A designer collection of unique door: the smooth/etched LINKS door, glazed using the FLiP® Flat Stipple cassette choice, or the stunning Monza II door with our FLiP® Flat Grained cassette or  $Inox^{TM}$  stainless steel frames.

# - METALLIC

A new METALLiC finish is available exclusively across the FLiP Flat Stipple cassette range. Using the latest paint technology, METALLiC adds a bit of sparkle to further enhance the ultimate Designer door, Links.

Available for Links Square, Links Augusta, Links Augusta Long, Links Oakmont and Links Copenhagen designs.

Door Colour: Anthracite Grey
Door Glass: Artemis
Door Glass: Graphite
Door Glass: Cubic
Door Glass: Uniox Nice
Door Colour: Clay
Black
Option
Door Glass: Space
Door Glass: Space
Inox Nice
Door Colour: Very Berry
Option
Door Glass: Space
Option