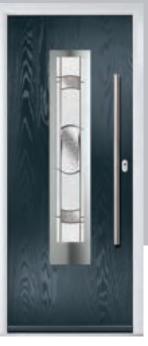

# Carnoustie

including Birkdale and Penina options

Our most popular composite door option which is now available in a choice of three glazing styles.

Carnoustie

Doorstyle Options

Birkdale

Penina

Door Glass: Cubic

Door Colour: Cotswold

Door Glass: Astoria

Door Glass: Diamonte

Door Colour: Black

Door Colour: California Door Glass: Prestige

Door Colour: Sage Door Glass: Artisan

Penina Option

Door Colour: Cream White Door Glass: Bloomsbury