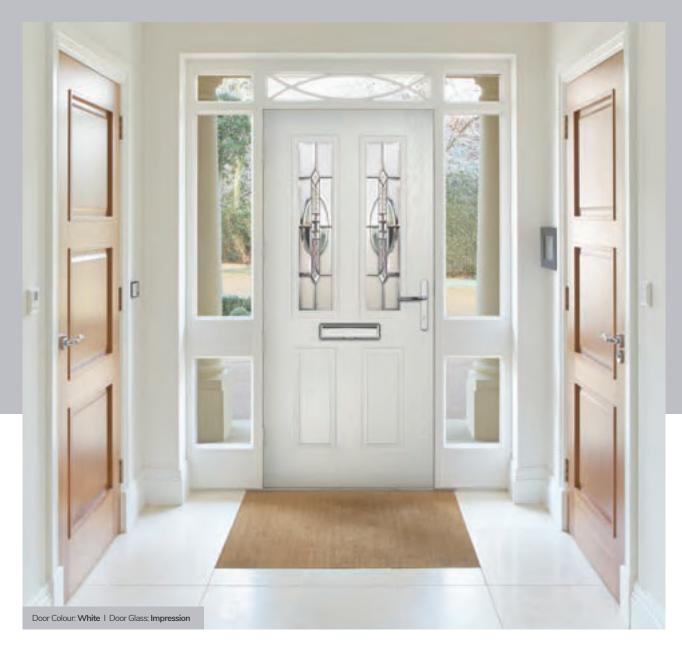

Grey) RAL 7012 (Basalt Grey) RAL 9011 (Graphite Black) RAL 9005 (Jet Black)





# Carnoustie

including Birkdale and Penina options

Our most popular composite door option which is now available in a choice of three glazing styles.









Carnoustie

Doorstyle Options





Birkdale

Penina















Door Glass: Cubic



Door Colour: Cotswold

Door Glass: Astoria

Door Glass: Diamonte

Door Colour: Black

Door Colour: California Door Glass: Prestige

Door Colour: Sage Door Glass: Artisan















Penina Option



Door Colour: Cream White Door Glass: Bloomsbury

Birkdale Option

Door Colour: **Shadow**Door Glass: **Metropolis** 

Door Colour: Clay

Door Glass: Mercury

Door Colour: Very Berry
Door Glass: Belgravia

Door Colour: Silver Grey
Door Glass: Tranquility Zinc











## An evolution of a traditional style with its square top lites.

# **Pinehurst**







ooi Coloui. Efficiald

Door Colour: Mushroom

Door Glass: 4 Bevel Square

Door Colour: Azure

Door Glass: Artemis

Door Colour: Citrine

Door Glass: Belgravia















Door Colour: Dusky Pink

Door Glass: Trinity

FLiP® Standard Cassette Option

## **Troon**

including Muirfield option

The traditional six-panel door can be enhanced with either two or four small glazing details.







Doorstyle Options







Solid









ORiGINAL® Trending Colours











Door Colour: Stormy Seas Door Glass: Louisiana



Door Colour: Putty Door Glass: Trio Diamond



Door Colour: Chartwell Green Door Glass: Belgravia

Muirfield Option

# Riviera

including Portrush and Sunburst options

A traditional fa