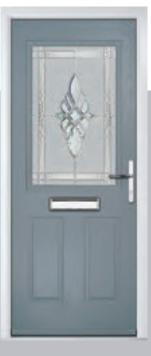

# St Andrews

Reminiscent of the door styles of the 1930's, the St Andrews door is available as a solid door option as well as a glazed.

St Andrews

St Andrews Solid

Door Colour: Clay Door Glass: Hathaway

Door Colour: Golden Oak Door Glass: Louisiana

# **Belfry** including Pevero option

The Belfry has a unique 'offset etched' detailing and comes in multiple glazing styles.

Doorstyle Options

Pevero