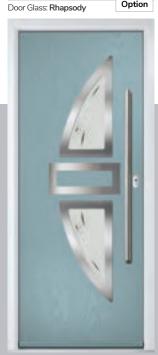

#### Rhapsody

Rhapsody is designed to focus on European styling that suits the door that surrounds them. Contemporary, clean, simple etched designs that have proved very popular.