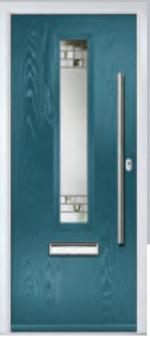

### Vilamoura

The inline slim glazing details on the Vilamoura door is inspired by the European door look.

Door Colour: Anthracite Grey
Door Glass: Louisiana

Door Colour: Agate Grey
Door Glass: Graphite

Door Colour: **Emerald**Door Glass: **Cubic** 