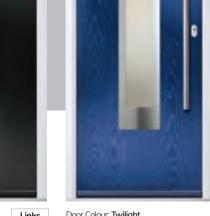

# Gleneagles including 4Grid option

With its eloquent design the Gleneagles is proving to be a very popular design enhanced even further with the grid option.

Door Colour: Moonshine

Door Colour: Twilight