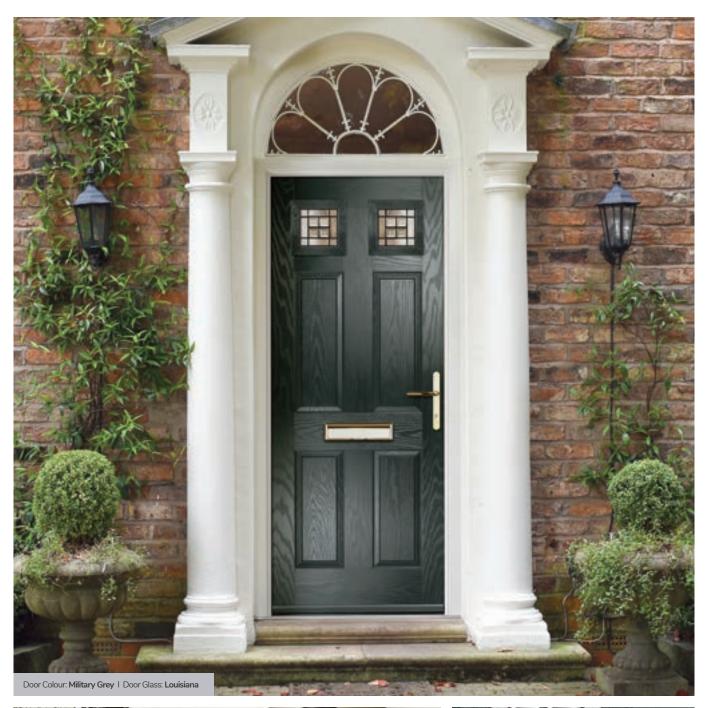

## **Troon**

including Muirfield option

The traditional six-panel door can be enhanced with either two or four small glazing details.

Doorstyle Options

Solid

ORiGINAL® Trending Colours

Door Colour: Stormy Seas Door Glass: Louisiana