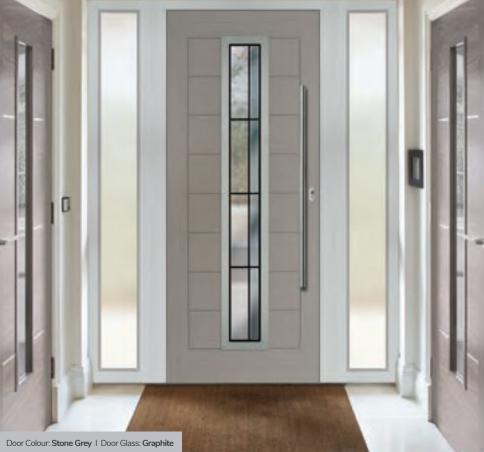

**Performance** 

The ORiGINAL® composite door offers a truly appealing entrance for any home, with a high-definition smooth or grained GRP outer skin that will look stunning for years to come. The door offers stability from the elements with its inner core of LVL encased with composite stiles and rails for protection against any water ingress. Our doors usually have a grained PVC edge to the hinge and lock side in either White, Chartwell Green, Anthracite Grey, stain or painted finish.

#### Security

We take security very seriously. The ORiGINAL® composite door comes with security features which stand up to current and future security standards, including PAS 24 in line with Approved Document Q.

All glass units supplied are laminated & comply with Approved Document Q specification that the glazing unit needs to contain one pane of class P1A (EN356) glass, which must be 6.8mm, security laminated.