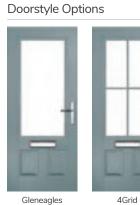

# Gleneagles including 4Grid option

With its eloquent design the Gleneagles is proving to be a very popular design enhanced even further with the grid option.

Door Colour: Moonshine

Door Colour: Twilight