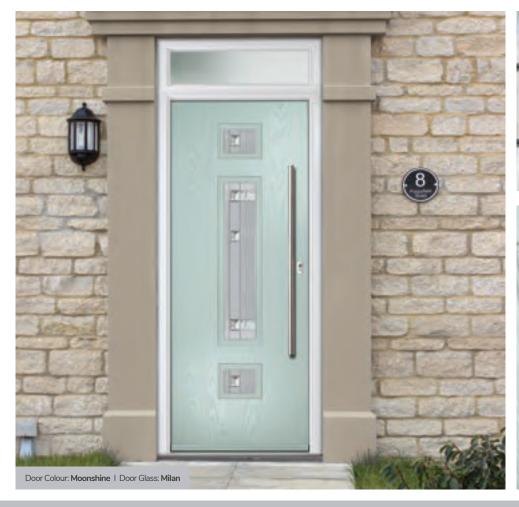

Door Colour: Moonshine

'Peak' may have slight variations in colour, texture, and shape, which add to its unique character.