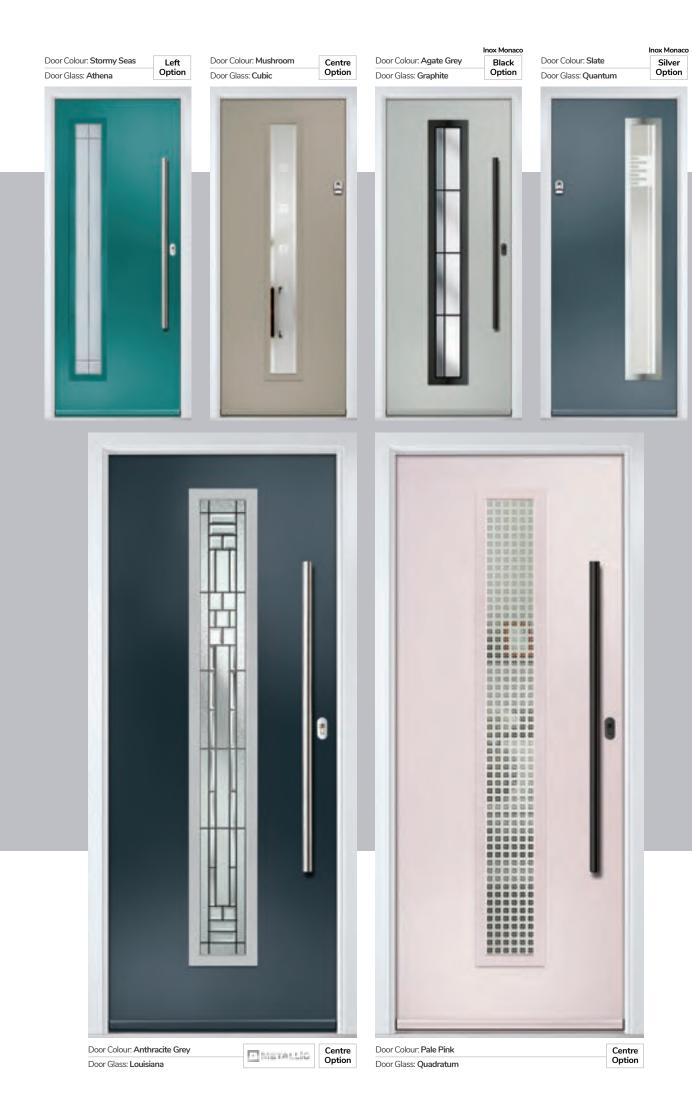

### **Inox Monaco**

### Monza II Inox Monaco

With its contemporary linear etched detailing, the Monza II

is a stunning door available glazed or as a solid door option.