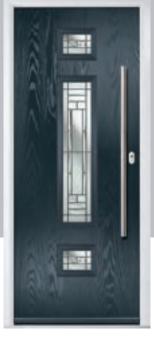

# Gleneagles including 4Grid option

With its eloquent design the Gleneagles is proving to be a very popular design enhanced even further with the grid option.

Door Colour: Moonshine

Door Colour: Twilight

Door Glass: Impression

Door Colour: Silver Grey
Door Glass: Synergy

Door Colour: **Diablo**Door Glass: **Onyx** 

ORIGINAL®
Trending
Colours

Door Colour: Nimbus

Door Glass: Graphite

Door Colour: Black
Door Glass: Louisiana