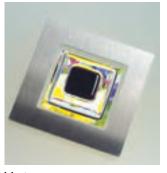

#### **Exclusive Glazing Cassettes**

The ORiGINAL® Composite door range uses FLiP®, DoorCo's® exclusive glazing cassette system with revolutionary Foam in Place technology. DoorCo® also offers the unique  $Inox^{TM}$  cassette system finished in stainless steel or black matt finish.

#### **Glazing Service**

Our in-house specialist team offers a bespoke service to pre-glaze doors using the  $\mathsf{FLiP}^{\otimes}$  or  $\mathsf{Inox}^{\mathsf{TM}}$  cassette.