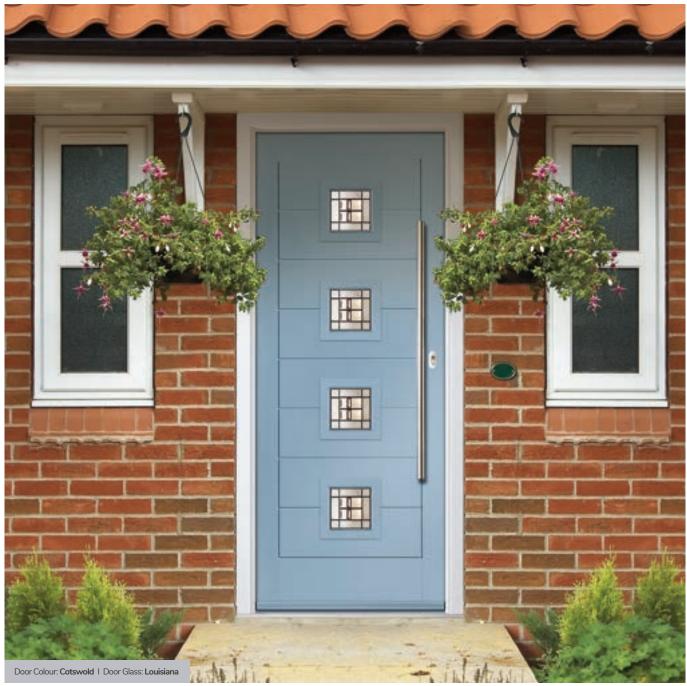

## **Troon**

including Muirfield option

The traditional six-panel door can be enhanced with either two or four small glazing details.

Doorstyle Options

Solid

ORiGINAL® Trending Colours

Door Colour: Stormy Seas Door Glass: Louisiana

Door Colour: Putty Door Glass: Trio Diamond

Door Colour: Chartwell Green Door Glass: Belgravia

Muirfield Option