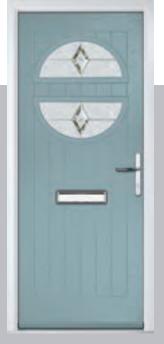

# Carnoustie

including Birkdale and Penina options

Our most popular composite door option which is now available in a choice of three glazing styles.

Carnoustie

Doorstyle Options

Birkdale

Penina

Door Glass: Cubic

Door Colour: Cotswold

Door Glass: Astoria

Door Glass: Diamonte

Door Colour: Black

Door Colour: California Door Glass: Prestige

Door Colour: Sage Door Glass: Artisan

Penina Option

Door Colour: Cream White Door Glass: Bloomsbury