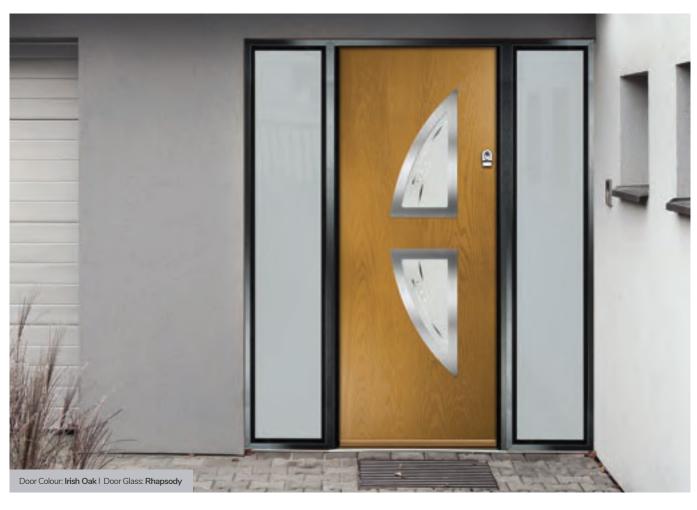

### **Oakmont**

including Copenhagen option

A stunning new design using colour matched cassettes for all colour options.

#### Rhapsody

Rhapsody is designed to focus on European styling that suits the door that surrounds them. Contemporary, clean, simple etched designs that have proved very popular.