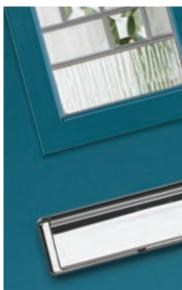

# Augusta

With its simple, slim glazed panel and parallel pull handle, the Augusta has a clean modern style.

Door Colour: **Bolero**Door Glass: **Luxor** 

Door Colour: Sage
Door Glass: Impression

Door Colour: Victory Blue
Door Glass: Lotus