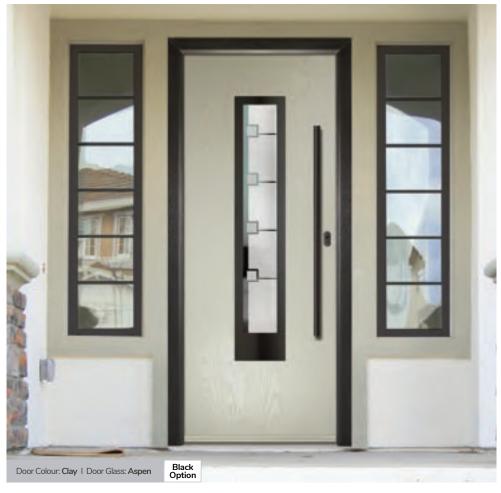

### **Inox Munich**

With its large single centre lite drawing the eye, the lnox Munich achieves a bold yet graceful design.

Door Colour: Agate Grey Door Glass: Graphite

Door Colour: Anthracite Grey Door Glass: Synergy