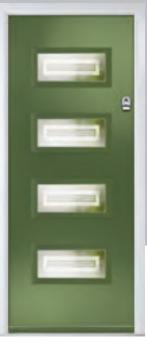

# Carnoustie

including Birkdale and Penina options

Our most popular composite door option which is now available in a choice of three glazing styles.

Carnoustie

Doorstyle Options

Birkdale

Penina

Door Glass: Cubic

Door Colour: Cotswold

Door Glass: Astoria

Door Glass: Diamonte

Door Colour: Black

Door Colour: California Door Glass: Prestige

Door Colour: Sage Door Glass: Artisan

Penina Option

Door Colour: Cream White Door Glass: Bloomsbury