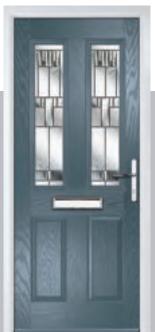

## **Troon**

including Muirfield option

The traditional six-panel door can be enhanced with either two or four small glazing details.

Doorstyle Options

Solid

ORiGINAL® Trending Colours

Door Colour: Stormy Seas Door Glass: Louisiana

Door Colour: Putty Door Glass: Trio Diamond

Door Colour: Chartwell Green Door Glass: Belgravia

Muirfield Option