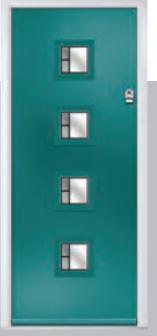

# Carnoustie

including Birkdale and Penina options

Our most popular composite door option which is now available in a choice of three glazing styles.

Carnoustie

Doorstyle Options

Birkdale

Penina

Door Glass: Cubic

Door Colour: Cotswold

Door Glass: Astoria

Door Glass: Diamonte

Door Colour: Black

Door Colour: California Door Glass: Prestige

Door Colour: Sage Door Glass: Artisan

Penina Option

Door Colour: Cream White Door Glass: Bloomsbury