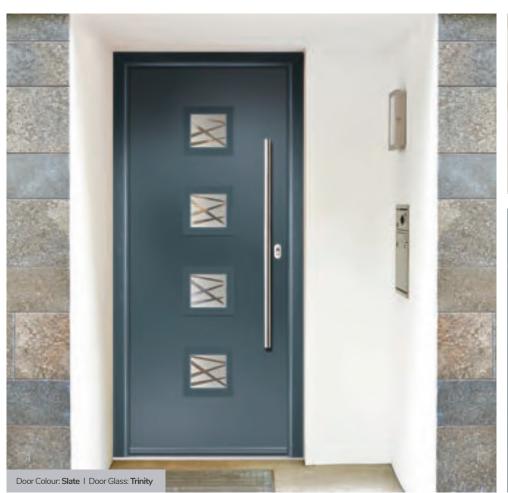

Door Colour: Citrine
Door Glass: Artemis

Door Colour: Slate
Door Glass: Trinity

Door Colour: Bahia Blue
Door Glass: Athena

Door Colour: Clay
Door Glass: Impression

Door Glass: **Trio Diamond** 

I GRAINED CONTEMPORARY DOORS