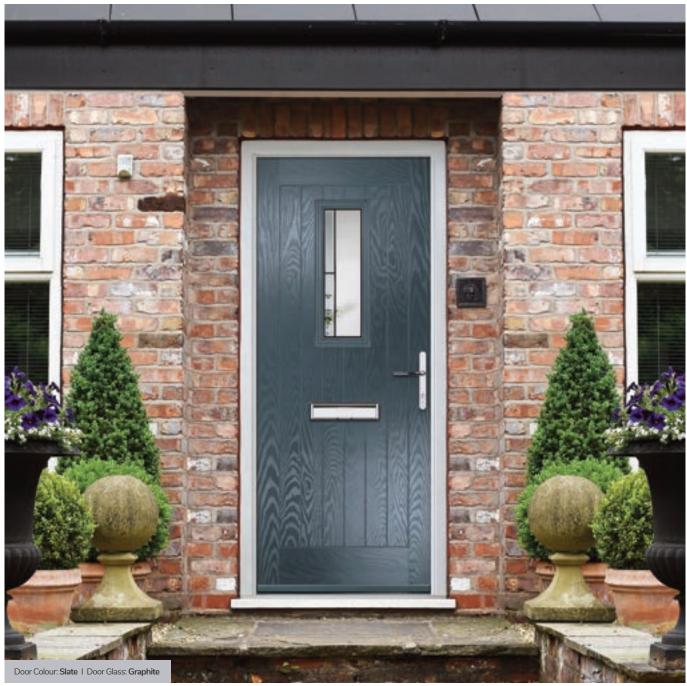

**Performance** 

The ORiGINAL® composite door offers a truly appealing entrance for any home, with a high-definition smooth or grained GRP outer skin that will look stunning for years to come. The door offers stability from the elements with its inner core of LVL encased with composite stiles and rails for protection against any water ingress. Our doors usually have a grained PVC edge to the hinge and lock side in either White, Chartwell Green, Anthracite Grey, stain or painted finish.

#### Security

We take security very seriously. The ORiGINAL® composite door comes with security features which stand up to current and future security standards, including PAS 24 in line with Approved Document Q.

With our high-performance paint technology and three

state-of-the-art, in-house paint lines, we can offer any colour door which can even complement the colour options on frames. This provides a fantastic choice for the home. In most cases the doors come in white as standard on the internal side, however, for your own individual requirements we may be able to offer different or bespoke options, see our colour ranges on page 14 for more information.