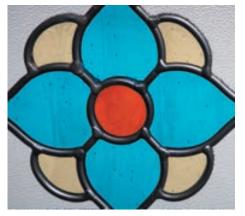

#### Hathaway

Antique coloured glass is joined using a stunning black came and weld. All is encapsulated within the insulated unit for easy upkeep and to protect the design.