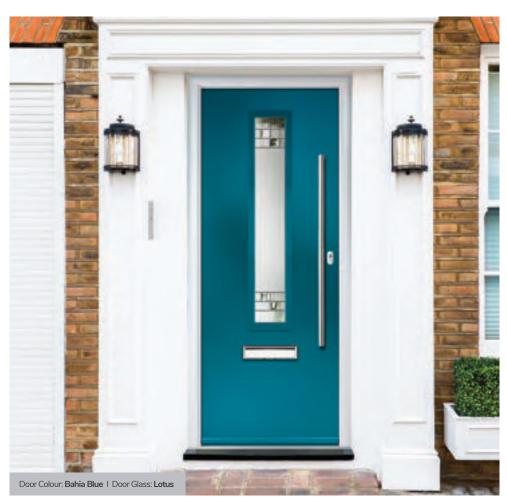

# Augusta

With its simple, slim glazed panel and parallel pull handle, the Augusta has a clean modern style.

Door Colour: **Bolero**Door Glass: **Luxor** 

Door Colour: Sage
Door Glass: Impression

Door Colour: Victory Blue
Door Glass: Lotus