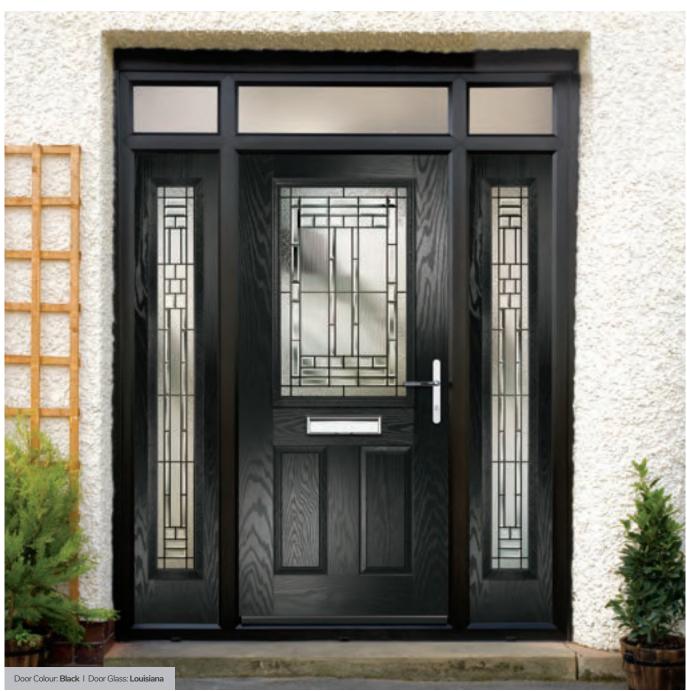

## **Troon**

including Muirfield option

The traditional six-panel door can be enhanced with either two or four small glazing details.

Doorstyle Options

Solid

ORiGINAL® Trending Colours

Door Colour: Stormy Seas Door Glass: Louisiana