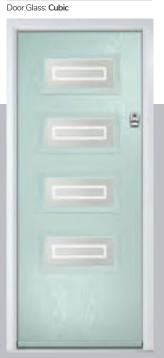

# Carnoustie

including Birkdale and Penina options

Our most popular composite door option which is now available in a choice of three glazing styles.

Carnoustie

Doorstyle Options

Birkdale

Penina

Door Glass: Cubic

#### Cubic

The concentric squares inside a band of sandblasted glass is a subtle take on our Vector design. The Difuso glass ensures high levels of privacy whilst maintaining light transmission.