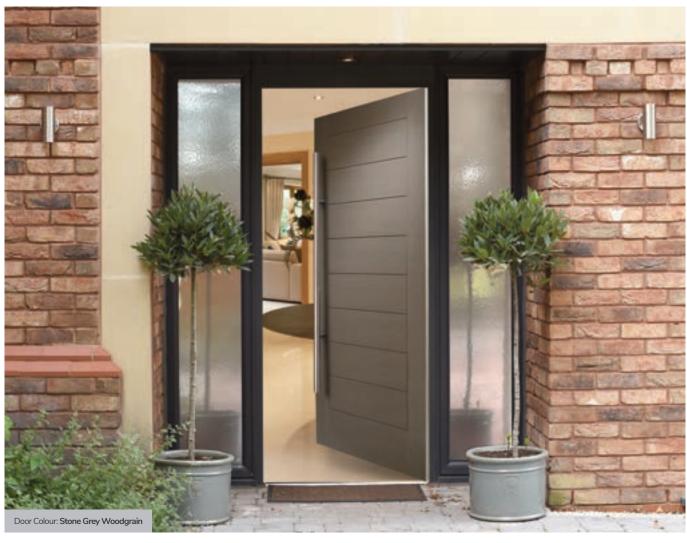

**Performance** 

The ORiGINAL® composite door offers a truly appealing entrance for any home, with a high-definition smooth or grained GRP outer skin that will look stunning for years to come. The door offers stability from the elements with its inner core of LVL encased with composite stiles and rails for protection against any water ingress. Our doors usually have a grained PVC edge to the hinge and lock side in either White, Chartwell Green, Anthracite Grey, stain or painted finish.

With our high-performance paint technology and three

state-of-the-art, in-house paint lines, we can offer any colour door which can even complement the colour options on frames. This provides a fantastic choice for the home. In most cases the doors come in white as standard on the internal side, however, for your own individual requirements we may be able to offer different or bespoke options, see our colour ranges on page 14 for more information.