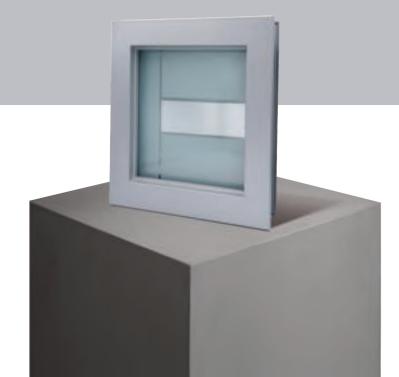

#### **Exclusive Glazing Cassettes**

The ORiGINAL® Composite door range uses FLiP®, DoorCo's® exclusive glazing cassette system with revolutionary Foam in Place technology. DoorCo® also offers the unique  $Inox^{TM}$  cassette system finished in stainless steel or black matt finish.

#### **Glazing Service**

Our in-house specialist team offers a bespoke service to pre-glaze doors using the  $\mathsf{FLiP}^{\otimes}$  or  $\mathsf{Inox}^{\mathsf{TM}}$  cassette.

The visual impact of your door is enhanced by your choice of glass. Depending on the style, the units will be either a double or triple glazed unit.

The FLiP® glazing cassette system is re-glazeable and passes PAS 24:2016 security attack tests.

## Endless possibilities.

FLiP® is the new door glazing cassette system developed by DoorCo® with a revolutionary Foam in Place technology that delivers a superior seal and aesthetic never seen before.

#### FiP® Technology

The pre-applied foam in place technology creates a superior seal that prevents any water ingress. FLiP® achieved over 1000pa through the glazing aperture during weather testing.