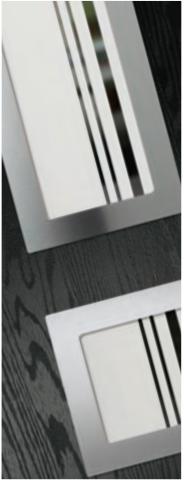

### **Inox Nice**

The Inox Nice door offers a Mediterranean style with four decorative lites that allow the light to stream in.

Door Colour: Clay Door Glass: Vector (Black Only)

Door Colour: Anthracite Grey Door Glass: Mercury