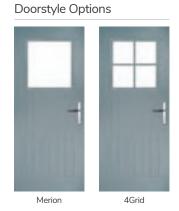

### Merion

including 4Grid option

The Merion is available with a complementary glass range designed specifically for this door style.

Door Colour: Anthracite Grey

Door Glass: Louisiana

Door Colour: **Agate Grey**Door Glass: **Prestige** 