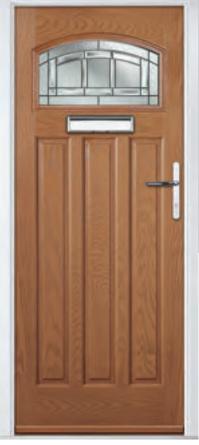

# Carnoustie

including Birkdale and Penina options

Our most popular composite door option which is now available in a choice of three glazing styles.

Carnoustie

Doorstyle Options

Birkdale

Penina

Door Glass: Cubic

Door Colour: Cotswold

Door Glass: Astoria

Door Glass: Diamonte

Door Colour: Black

Door Colour: California Door Glass: Prestige

Door Colour: Sage Door Glass: Artisan

Penina Option

Door Colour: Cream White Door Glass: Bloomsbury