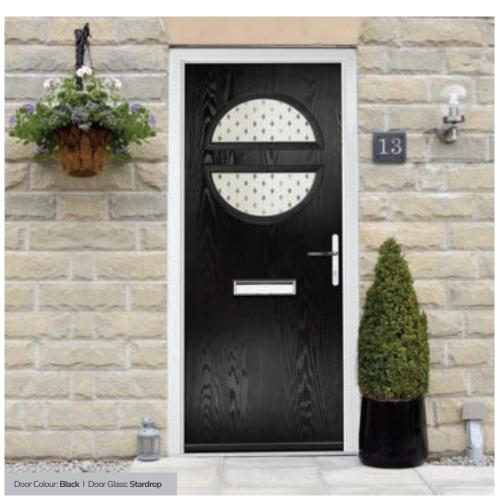

Door Colour: Nimbus

Door Glass: Prestige

Door Colour: Clotted Cream

Door Glass: Stardrop

Door Colour: French Blue
Door Glass: Bloomsbury

Door Colour: Mulberry

Door Glass: Impression

ORIGINAL\*
Trending
Colours