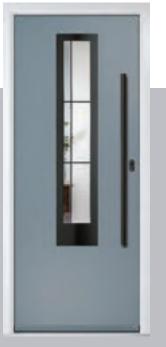

### **Inox Nice**

The Inox Nice door offers a Mediterranean style with four decorative lites that allow the light to stream in.

Door Colour: Clay Door Glass: Vector (Black Only)

Door Colour: Anthracite Grey Door Glass: Mercury

Door Colour: Silver Grey Door Glass: Graphite

Option

Links Option DESIGNER

Door Colour: Sage Door Glass: Cubic

Door Colour: Very Berry
Door Glass: Cubic

Door Colour: **Shadow**Door Glass: **Trinity** 

Links Option