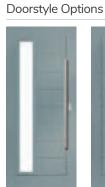

## **Troon**

including Muirfield option

The traditional six-panel door can be enhanced with either two or four small glazing details.

Doorstyle Options

Solid

ORiGINAL® Trending Colours

Door Colour: Stormy Seas Door Glass: Louisiana