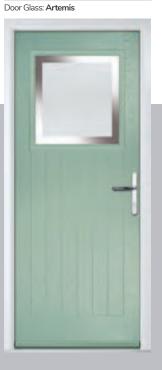

# **Pinehurst**

ooi Coloui. Efficiald

Door Colour: Mushroom

Door Glass: 4 Bevel Square

Door Colour: Azure

Door Glass: Artemis

Door Colour: Citrine

Door Glass: Belgravia

Door Colour: Green

Door Glass: Impression

Door Colour: Citrine
Door Glass: Artemis

Door Colour: Clay

Door Glass: Optimal

9Grid Option

ORIGINAL\*
Trending
Colours

Door Colour: **Mushroom**Door Glass: **Metropolis** 