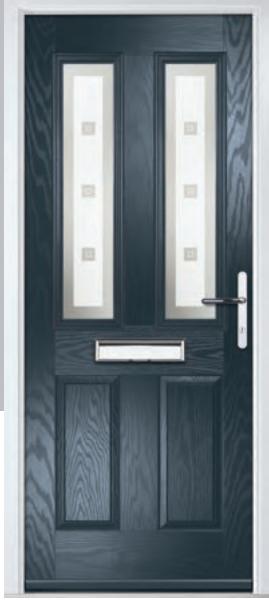

### Merion

including 4Grid option

The Merion is available with a complementary glass range designed specifically for this door style.

Door Colour: Anthracite Grey

Door Glass: Louisiana

Door Colour: **Agate Grey**Door Glass: **Prestige** 

#### Louisiana

The complex bevelled design combined with stunning textured glass creates a design with undoubted kerb appeal and 'Wow Factor'.