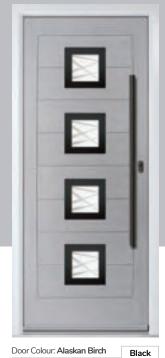

# Monza II Augusta

With its contemporary linear etched detailing, the Monza II is a stunning door available glazed or as a solid door option.

Doorstyle Options

Augusta

Solid

Door Colour: Alaskan Birch

Door Glass: Etch Lines

Door Colour: Alaskan Birch Door Glass: Trinity

Door Colour: Victory Blue Door Glass: Vector (Black Only)

Option

Door Colour: Anthracite Grey Door Glass: Cubic

Door Colour: Wedgewood Door Glass: Luxor

Door Colour: Pale Pink Door Glass: Quantum