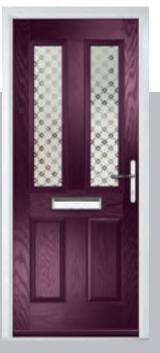

# Carnoustie

including Birkdale and Penina options

Our most popular composite door option which is now available in a choice of three glazing styles.

Carnoustie

Doorstyle Options

Birkdale

Penina

Door Glass: Cubic

Door Colour: Cotswold

Door Glass: Astoria

Door Glass: Diamonte

Door Colour: Black

Door Colour: California Door Glass: Prestige

Door Colour: Sage Door Glass: Artisan

Penina Option

Door Colour: Cream White Door Glass: Bloomsbury