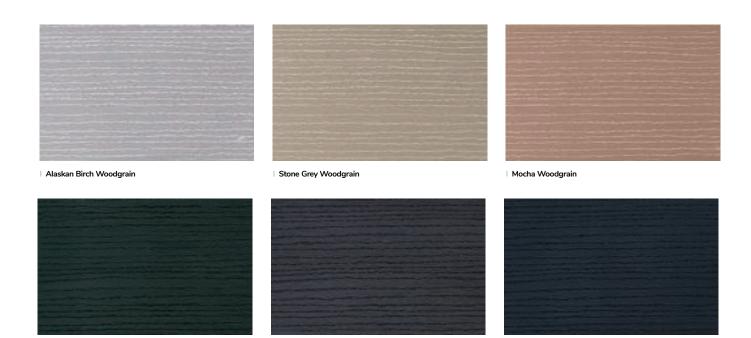

# New Range of PATiNA Colours

Forest Grey Woodgrain

The Monza II door range is available in 6 unique patina stained handcrafted finishes, each base colour has a carefully selected complementary patina stain designed specifically to enhance the Monza's contemporary slab detailing.

Anthracite Woodgrain

Door colours shown in this brochure should be used for guidance only. We have made every effort to match the colour and stain you see in the brochure so it's as close as possible to our paint when applied to the doors.