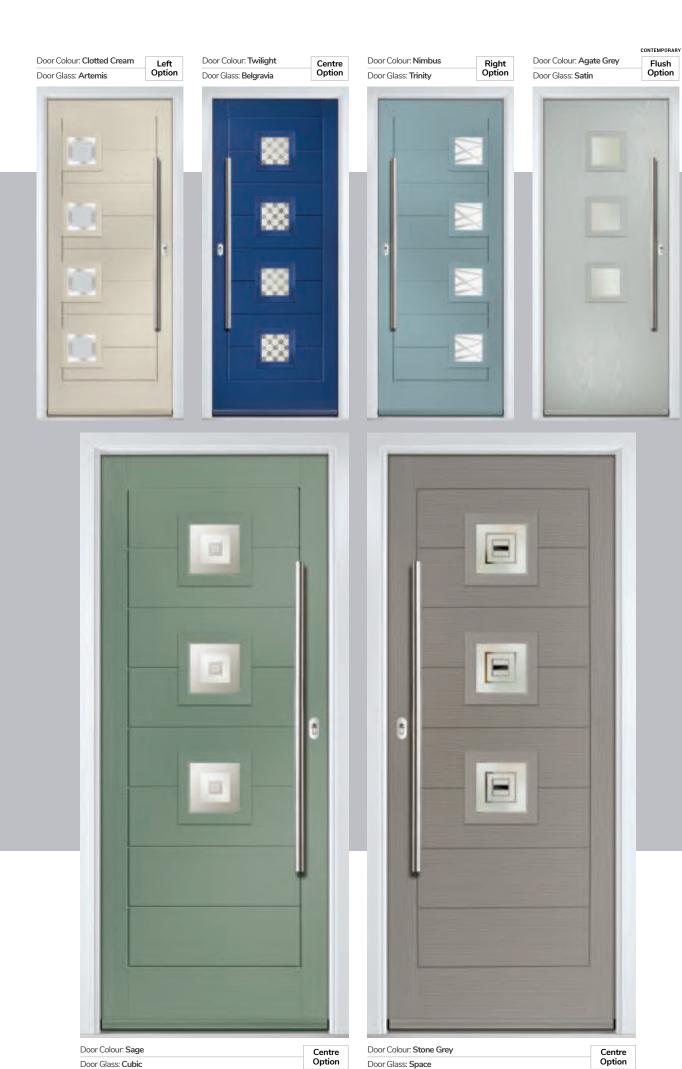

Door Colour: Silver Grey Door Glass: Graphite

Option

Links Option DESIGNER

Door Colour: Sage Door Glass: Cubic

Door Colour: Very Berry
Door Glass: Cubic

Door Colour: **Shadow**Door Glass: **Trinity** 

Links Option

Door Colour: Nimbus

Door Glass: Mercury

Black Option Door Colour: Moonshine
Door Glass: Graphite

I GRAINED CONTEMPORARY DOORS

### **Inox Munich**

With its large single centre lite drawing the eye, the lnox Munich achieves a bold yet graceful design.

Door Colour: Agate Grey Door Glass: Graphite

Door Colour: Anthracite Grey Door Glass: Synergy

Door Colour: Black Door Glass: Luxor

Links Option DESIGNER

Door Colour: Twilight Door Glass: Satin

Door Colour: Victory Blue Door Glass: Graphite

Door Colour: Military Grey

DESIGNER

With its large single centre lite drawing the eye, the lnox

Monaco achieves a bold yet

graceful design.

Door Colour: Irish Oak

Door Glass: Cubic

Black Option

I GRAINED CONTEMPORARY DOORS