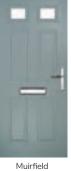

## **Troon**

including Muirfield option

The traditional six-panel door can be enhanced with either two or four small glazing details.

Doorstyle Options

Solid

ORiGINAL® Trending Colours

Door Colour: Stormy Seas Door Glass: Louisiana

Door Colour: Putty Door Glass: Trio Diamond

Door Colour: Chartwell Green Door Glass: Belgravia

Muirfield Option