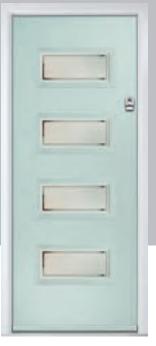

# Carnoustie

including Birkdale and Penina options

Our most popular composite door option which is now available in a choice of three glazing styles.

Carnoustie

Doorstyle Options

Birkdale

Penina

Door Glass: Cubic

Door Colour: Cotswold

Door Glass: Astoria

Door Glass: Diamonte

Door Colour: Black

Door Colour: California Door Glass: Prestige

Door Colour: Sage Door Glass: Artisan

Penina Option

Door Colour: Cream White Door Glass: Bloomsbury