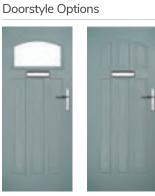

# Carnoustie

including Birkdale and Penina options

Our most popular composite door option which is now available in a choice of three glazing styles.

Carnoustie

Doorstyle Options

Birkdale

Penina

Door Glass: Cubic