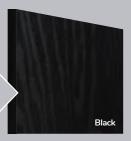

**Performance** 

The ORiGINAL® composite door offers a truly appealing entrance for any home, with a high-definition smooth or grained GRP outer skin that will look stunning for years to come. The door offers stability from the elements with its inner core of LVL encased with composite stiles and rails for protection against any water ingress. Our doors usually have a grained PVC edge to the hinge and lock side in either White, Chartwell Green, Anthracite Grey, stain or painted finish.

With our high-performance paint technology and three

state-of-the-art, in-house paint lines, we can offer any colour door which can even complement the colour options on frames. This provides a fantastic choice for the home. In most cases the doors come in white as standard on the internal side, however, for your own individual requirements we may be able to offer different or bespoke options, see our colour ranges on page 14 for more information.