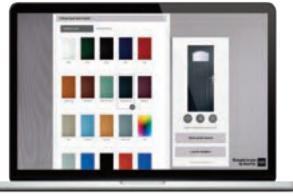

With such a wide selection of styles, colours, hardware and glazing options available for your new door, it can sometimes be difficult to visualise what you need. Our door designer lets you do just that and even lets you upload a picture of your home to see exactly how your choices will look in reality.

#### You're the Designer

Choose your style, then your colour, completely change the look with the various glazing options and then complete the look with your choice of hardware. Don't leave it to guesswork, we can show you exactly how your choices will look in your home with our online designer. We'll take you through the choices, upload a picture of your home and superimpose the door you have designed to ensure your choice complements it perfectly.

There are so many combinations that it's often difficult to know which ones are right for you until you see it in place. Make sure you make the right choices by designing your ideal door on our door designer.

Choose your Door Colour

Choose your Glazing