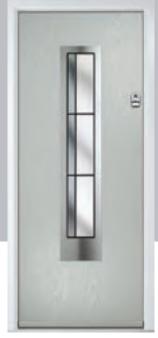

## **Door Styles**

A range of traditional doors designed to replicate the most popular timber doors and come with highly defined mouldings and realistic woodgrain embossing on the surface. Whether for a Victorian home, a modern townhouse or a farmhouse cottage, these doors always enhance to the appearance of the entrance.

# Carnoustie

including Birkdale and Penina options

Our most popular composite door option which is now available in a choice of three glazing styles.

Carnoustie

Doorstyle Options

Birkdale

Penina

Door Glass: Cubic