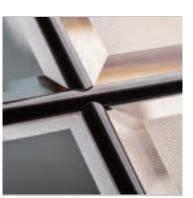

#### **Exclusive Glazing Cassettes**

The ORiGINAL® Composite door range uses FLiP®, DoorCo's® exclusive glazing cassette system with revolutionary Foam in Place technology. DoorCo® also offers the unique  $Inox^{TM}$  cassette system finished in stainless steel or black matt finish.

## Endless possibilities.

FLiP® is the new door glazing cassette system developed by DoorCo® with a revolutionary Foam in Place technology that delivers a superior seal and aesthetic never seen before.

#### FiP® Technology

The pre-applied foam in place technology creates a superior seal that prevents any water ingress. FLiP® achieved over 1000pa through the glazing aperture during weather testing.