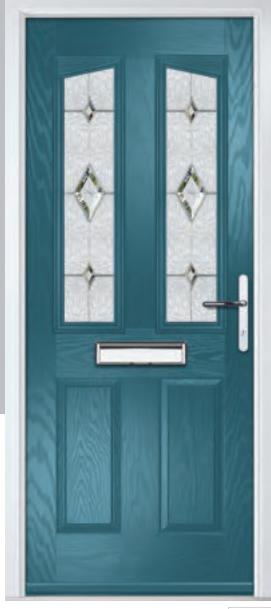

Door Colour: Putty Door Glass: Trio Diamond

Door Colour: Chartwell Green Door Glass: Belgravia

Muirfield Option