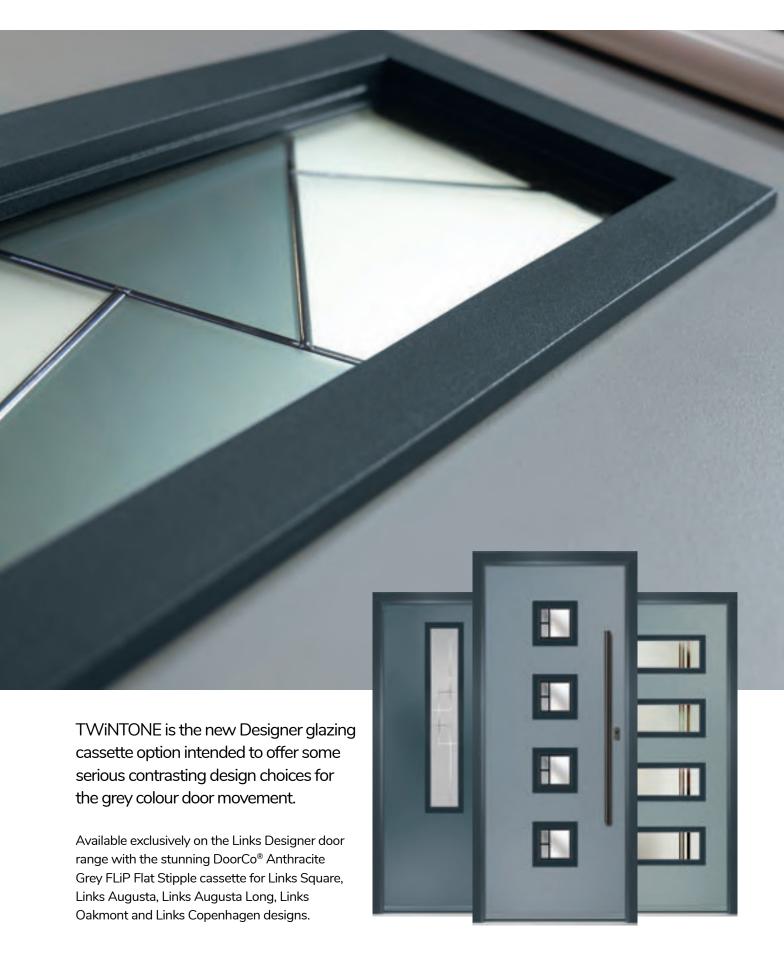

# - METALLIC

A new METALLiC finish is available exclusively across the FLiP Flat Stipple cassette range. Using the latest paint technology, METALLiC adds a bit of sparkle to further enhance the ultimate Designer door, Links.

Available for Links Square, Links Augusta, Links Augusta Long, Links Oakmont and Links Copenhagen designs.

Door Colour: Anthracite Grey
Door Glass: Artemis
Door Glass: Graphite
Door Glass: Cubic
Door Glass: Uniox Nice
Door Colour: Clay
Black
Option
Door Glass: Space
Door Glass: Space
Inox Nice
Door Colour: Very Berry
Option
Door Glass: Space
Option