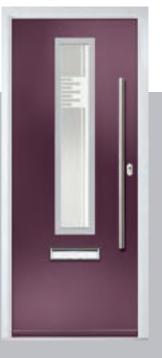

# Riviera

including Portrush and Sunburst options

A traditional favourite with just a hint of modern, the Riviera is also available in Portrush and Sunburst options shown below.

Doorstyle Options

Sunburst

Door Colour: Nimbus

Door Glass: Prestige

Door Colour: Clotted Cream

Door Glass: Stardrop

Door Colour: French Blue
Door Glass: Bloomsbury

Door Colour: Mulberry

Door Glass: Impression

ORIGINAL\*
Trending
Colours

Door Colour: Chartwell Green
Door Glass: Trio Diamond

Door Colour: Military Grey
Door Glass: Numbers\*

Portrush Option