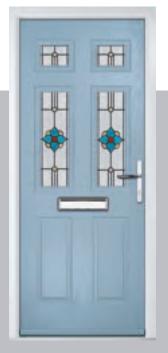

# Carnoustie

including Birkdale and Penina options

Our most popular composite door option which is now available in a choice of three glazing styles.

Carnoustie

Doorstyle Options

Birkdale

Penina

Door Glass: Cubic

Door Colour: Cotswold

Door Glass: Astoria

Door Glass: Diamonte

Door Colour: Black

Door Colour: California Door Glass: Prestige

Door Colour: Sage Door Glass: Artisan

Penina Option

Door Colour: Cream White Door Glass: Bloomsbury

Birkdale Option

Door Colour: **Shadow**Door Glass: **Metropolis** 

Door Colour: Clay

Door Glass: Mercury

Door Colour: Very Berry
Door Glass: Belgravia

Door Colour: Silver Grey
Door Glass: Tranquility Zinc