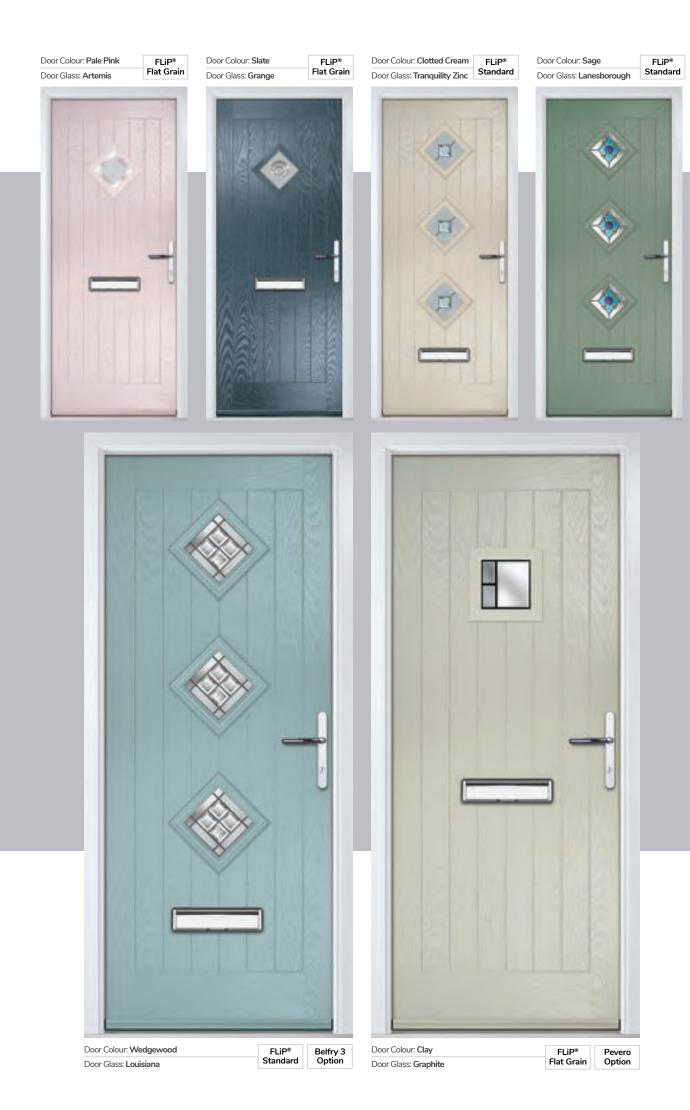

# RAL Colour\* is available from DoorCo® as a special order. Here are a small selection of the most requested colours as an example: RAL 9016 (Traffic White) RAL 7042 (Traffic Grey) RAL 7042 (Traffic Grey) RAL 7012 (Basalt Grey) RAL 9011 (Graphite Black) RAL 9005 (Jet Black)