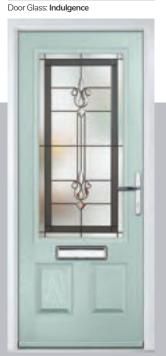

#### Indulgence Grey

The delicately shaped clear glass bevels glisten against the etched glass and create a look of understated and tasteful elegance.

Genuine coloured Spectrum Glass with blackened cames combine to create this stunning