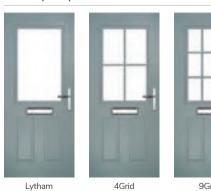

# **Lytham** including 4Grid and 9Grid options

With its large glazed area, the Lytham lets light flood through. Also available with GridLite and our unique integral blind option.

Doorstyle Options

9Grid

Door Colour: **Shadow**Door Glass: **Bloomsbury** 

Door Colour: Green

Door Glass: Impression

Door Colour: Citrine
Door Glass: Artemis

Door Colour: Clay

Door Glass: Optimal

9Grid Option

ORIGINAL\*
Trending
Colours

Door Colour: **Mushroom**Door Glass: **Metropolis** 

Door Colour: Mulberry

Door Glass: Trio Diamond

Door Colour: Moonshine
Door Glass: Optimal

4Grid Option