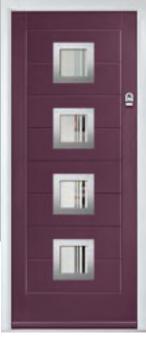

# Carnoustie

including Birkdale and Penina options

Our most popular composite door option which is now available in a choice of three glazing styles.

Carnoustie

Doorstyle Options

Birkdale

Penina

Door Glass: Cubic

Door Colour: Cotswold

Door Glass: Astoria

Door Glass: Diamonte

Door Colour: Black

Door Colour: California Door Glass: Prestige

Door Colour: Sage Door Glass: Artisan

Penina Option

Door Colour: Cream White Door Glass: Bloomsbury