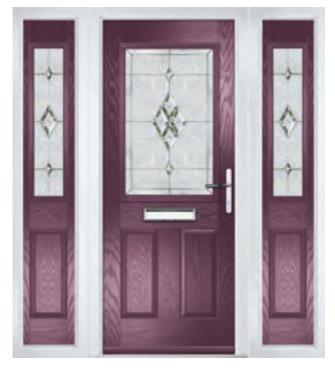

## **Troon**

including Muirfield option

The traditional six-panel door can be enhanced with either two or four small glazing details.

Doorstyle Options

Solid

ORiGINAL® Trending Colours

Door Colour: Stormy Seas Door Glass: Louisiana

Door Colour: Putty Door Glass: Trio Diamond

Door Colour: Chartwell Green Door Glass: Belgravia

Muirfield Option