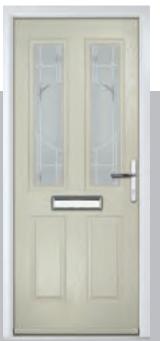

# Carnoustie

including Birkdale and Penina options

Our most popular composite door option which is now available in a choice of three glazing styles.

Carnoustie

Doorstyle Options

Birkdale

Penina

Door Glass: Cubic

Door Colour: Cotswold

Door Glass: Astoria

Door Glass: Diamonte

Door Colour: Black

Door Colour: California Door Glass: Prestige

Door Colour: Sage Door Glass: Artisan

Penina Option

Door Colour: Cream White Door Glass: Bloomsbury