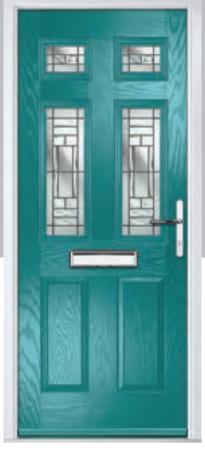

lass: Bloomsbury

Birkdale Option

Door Colour: **Shadow**Door Glass: **Metropolis** 

Door Colour: Clay

Door Glass: Mercury

Door Colour: Very Berry
Door Glass: Belgravia

Door Colour: Silver Grey
Door Glass: Tranquility Zinc











## An evolution of a traditional style with its square top lites.

# **Pinehurst**







ooi Coloui. Efficiald

Door Colour: Mushroom

Door Glass: 4 Bevel Square

Door Colour: Azure

Door Glass: Artemis

Door Colour: Citrine

Door Glass: Belgravia















Door Colour: Dusky Pink

Door Glass: Trinity

FLiP® Standard Cassette Option

## **Troon**

including Muirfield option

The traditional six-panel door can be enhanced with either two or four small glazing details.







Doorstyle Options







Solid









ORiGINAL® Trending Colours











Door Colour: Stormy Seas Door Glass: Louisiana



Door Colour: Putty Door Glass: Trio Diamond



Door Colour: Chartwell Green Door Glass: Belgravia

Muirfield Option

# Riviera

including Portrush and Sunburst options

A traditional favourite with just a hint of modern, the Riviera is also available in Portrush and Sunburst options shown below.







Doorstyle Options







Sunburst

Door Colour: Nimbus

Door Glass: Prestige

Door Colour: Clotted Cream

Door Glass: Stardrop

Door Colour: French Blue
Door Glass: Bloomsbury

Door Colour: Mulberry

Door Glass: Impression









ORIGINAL\*
Trending
Colours















Door Colour: Chartwell Green
Door Glass: Trio Diamond



Door Colour: Military Grey
Door Glass: Numbers\*

Portrush Option

# **Lytham** including 4Grid and 9Grid option