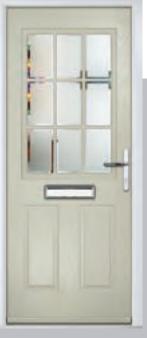

# Carnoustie

including Birkdale and Penina options

Our most popular composite door option which is now available in a choice of three glazing styles.

Carnoustie

Doorstyle Options

Birkdale

Penina

Door Glass: Cubic

Door Colour: Cotswold

Door Glass: Astoria

Door Glass: Diamonte

Door Colour: Black

Door Colour: California Door Glass: Prestige

Door Colour: Sage Door Glass: Artisan

Penina Option

Door Colour: Cream White Door Glass: Bloomsbury