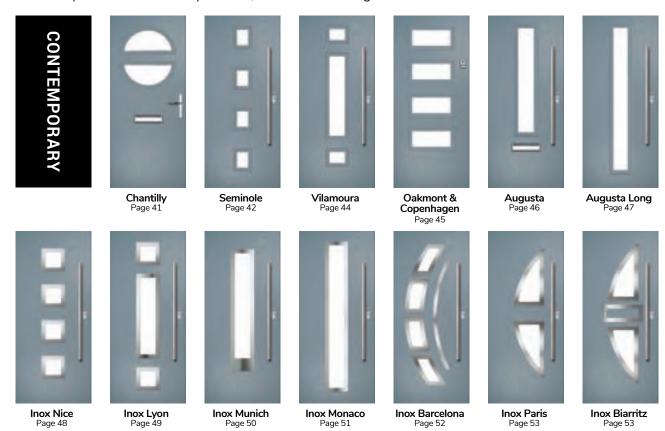

Page 36

A selection of modern styles using our non-moulded, woodgrain doors and glazed using the FLiP® Flat Grained cassette option. For a more European look, choose the stunning Inox<sup>TM</sup> stainless steel frames.

A designer collection of unique door: the smooth/etched LINKS door, glazed using the FLiP® Flat Stipple cassette choice, or the stunning Monza II door with our FLiP® Flat Grained cassette or  $Inox^{TM}$  stainless steel frames.