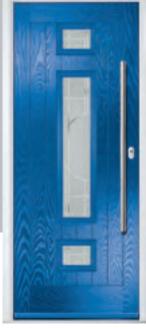

# Gleneagles including 4Grid option

With its eloquent design the Gleneagles is proving to be a very popular design enhanced even further with the grid option.

Door Colour: Moonshine

Door Colour: Twilight

Door Glass: Impression

Door Colour: Silver Grey
Door Glass: Synergy

Door Colour: **Diablo**Door Glass: **Onyx** 

ORIGINAL®
Trending
Colours

Door Colour: Nimbus

Door Glass: Graphite

Door Colour: Black
Door Glass: Louisiana