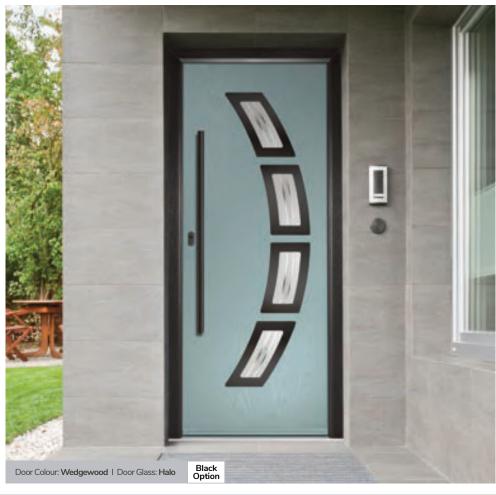

### **Inox Barcelona**

The sweeping Barcelona design 'oozes' sophistication and is a popular option. Available with or without curve panel.

Door Colour: Very Berry Door Glass: Halo

Door Colour: Anthracite Grey Door Glass: Louisiana