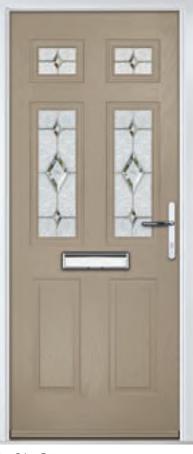

Shadow**Door Glass: **Metropolis** 

Door Colour: Clay

Door Glass: Mercury

Door Colour: Very Berry
Door Glass: Belgravia

Door Colour: Silver Grey
Door Glass: Tranquility Zinc











## An evolution of a traditional style with its square top lites.

# **Pinehurst**







ooi Coloui. Efficiald

Door Colour: Mushroom

Door Glass: 4 Bevel Square

Door Colour: Azure

Door Glass: Artemis

Door Colour: Citrine

Door Glass: Belgravia















Door Colour: Dusky Pink

Door Glass: Trinity

FLiP® Standard Cassette Option

## **Troon**

including Muirfield option

The traditional six-panel door can be enhanced with either two or four small glazing details.







Doorstyle Options







Solid









ORiGINAL® Trending Colours











Door Colour: Stormy Seas Door Glass: Louisiana



Door Colour: Putty Door Glass: Trio Diamond



Door Colour: Chartwell Green Door Glass: Belgravia

Muirfield Option

# Riviera

including Portrush and Sunburst options

A traditional favourite with just a hint of modern, the Riviera is also available in Portrush and Sunburst options shown below.







Doorstyle Options







Sunburst

Door Colour: Nimbus

Door Glass: Prestige

Door Colour: Clotted Cream

Door Glass: Stardrop

Door Colour: French Blue
Door Glass: Bloomsbury

Door Colour: Mulberry

Door Glass: Impression









ORIGINAL\*
Trending
Colours















Door Colour: Chartwell Green
Door Glass: Trio Diamond



Door Colour: Military Grey
Door Glass: Numbers\*

Portrush Option

# **Lytham** including 4Grid and 9Grid options

With its large glazed area, the Lytham lets lig