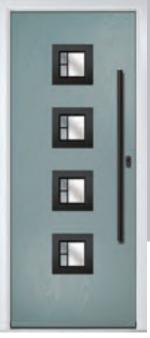

### Seminole

The Seminole is a very popular contemporary door design with an abundance of glazing options and positions.

Doorstyle Options

Seminole 4

Seminole 3

Door Colour: Clotted Cream

Door Glass: Impression

Farmhouse Option
TRADITIONAL

Door Colour: White
Door Glass: Tectronic

Door Colour: **Anthracite Grey**Door Glass: **Louisiana** 

Farmhouse Option TRADITIONAL