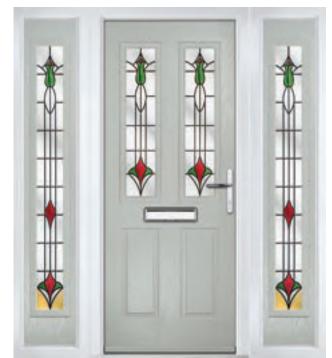

# Carnoustie

including Birkdale and Penina options

Our most popular composite door option which is now available in a choice of three glazing styles.

Carnoustie

Doorstyle Options

Birkdale

Penina

Door Glass: Cubic

Door Colour: Cotswold

Door Glass: Astoria

Door Glass: Diamonte

Door Colour: Black

Door Colour: California Door Glass: Prestige

Door Colour: Sage Door Glass: Artisan

Penina Option

Door Colour: Cream White Door Glass: Bloomsbury