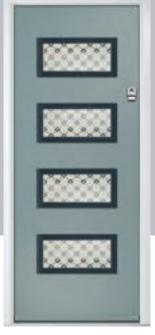

Birkdale Option

Door Colour: **Shadow**Door Glass: **Metropolis** 

Door Colour: Clay

Door Glass: Mercury

Door Colour: Very Berry
Door Glass: Belgravia

Door Colour: Silver Grey
Door Glass: Tranquility Zinc