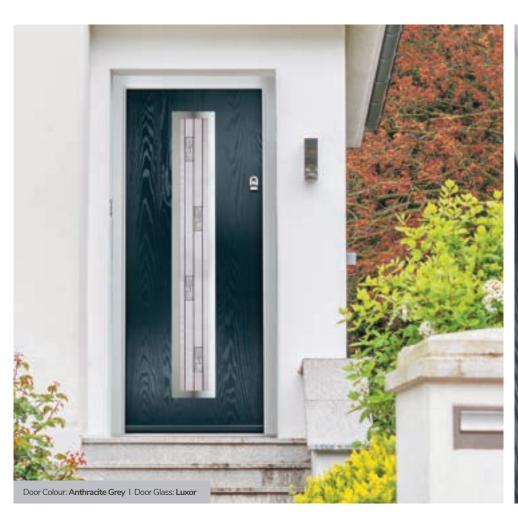

#### Luxor

Intricate laser cut brushed stainless steel is inset within each triple glazed panel and located with zinc joining strips. A heavily embossed backing glass offers good levels of privacy.