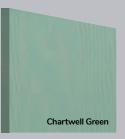

**Performance** 

The ORiGINAL® composite door offers a truly appealing entrance for any home, with a high-definition smooth or grained GRP outer skin that will look stunning for years to come. The door offers stability from the elements with its inner core of LVL encased with composite stiles and rails for protection against any water ingress. Our doors usually have a grained PVC edge to the hinge and lock side in either White, Chartwell Green, Anthracite Grey, stain or painted finish.