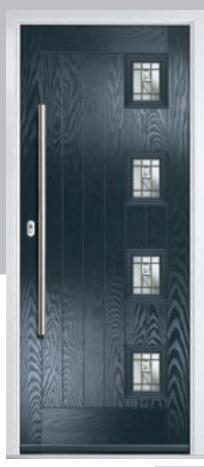

# Gleneagles including 4Grid option

With its eloquent design the Gleneagles is proving to be a very popular design enhanced even further with the grid option.

Door Colour: Moonshine

Door Colour: Twilight

Door Glass: Impression

Door Colour: Silver Grey
Door Glass: Synergy

Door Colour: **Diablo**Door Glass: **Onyx** 

ORIGINAL®
Trending
Colours

Door Colour: Nimbus

Door Glass: Graphite

Door Colour: Black
Door Glass: Louisiana