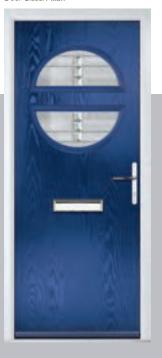

# Carnoustie

including Birkdale and Penina options

Our most popular composite door option which is now available in a choice of three glazing styles.

Carnoustie

Doorstyle Options

Birkdale

Penina

Door Glass: Cubic

Door Colour: Cotswold

Door Glass: Astoria

Door Glass: Diamonte

Door Colour: Black

Door Colour: California Door Glass: Prestige

Door Colour: Sage Door Glass: Artisan

Penina Option

Door Colour: Cream White Door Glass: Bloomsbury