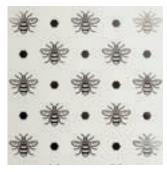

Door Colour: Victory Blue
Door Glass: Birchwood

Door Colour: Dusky Pink
Door Glass: Prestige

Door Colour: Citrine
Door Glass: Hive

Chrome Bee Knocker available to order