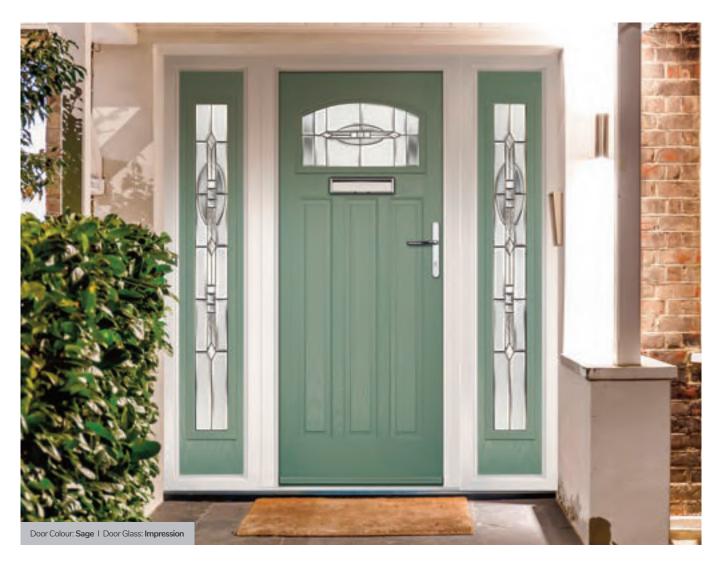

stream in.













Door Colour: Olive Grove

Door Glass: Cubic



Door Colour: Moonshine

Door Glass: Victorian Border



Door Colour: Florida

Door Glass: Tectronic

Copenhagen Option Door Colour: Mulberry
Door Glass: Quantum

Door Colour: Wedgewood
Door Glass: Deco

Door Colour: **Shadow**Door Glass: **Graphite** 

Black Option

Door Colour: Blue
Door Glass: Luxor

Silver Option









I LINKS DESIGNER DOORS

# Links Augusta









# Links Augusta Long

A full length decorative glass alternative to the standard Links Augusta.















# Composite Sidepanel Options

For homes with larger openings, we offer a range of sidelight options to complement your door. This option is available with full, matching decorative glass. Size restrictions apply which are shown on page 84.





74

Door Colour: Mulberry
Door Glass: Trio Diamonds











Door Colour: Wedgewood
Door Glass: Hathaway

Door Colour: **Shadow**Door Glass: **Louisiana** 

## **GLAZING**

#### **Decorative Glass Options**

Decorative Glass transforms doors and makes a personal statement. We offer a range of styles to suit all budgets and tastes from contemporary styling to traditional choices. All our decorative glass is manufactured to the highest possible standards.





4 Bevel

A simple glass design combining 4 clear bevelled glass squares and blackened caming that allows the light to flood.



#### **Artisan**

Striking and flowing elliptical shapes join an array of crystal clear diamond bevels to create a dazzling effect. Glue chip surrounding textures provide a perfect contrasting finish.