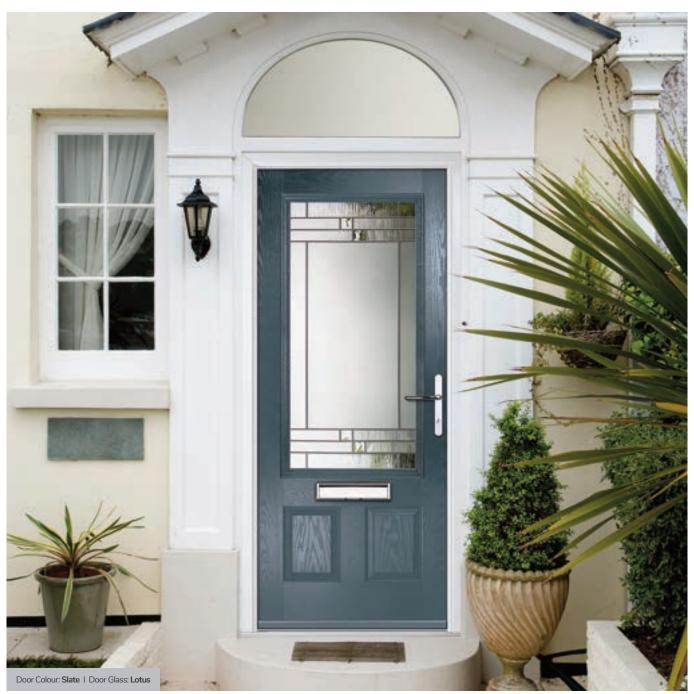

# Augusta

With its simple, slim glazed panel and parallel pull handle, the Augusta has a clean modern style.

Door Colour: **Bolero**Door Glass: **Luxor** 

Door Colour: Sage
Door Glass: Impression

Door Colour: Victory Blue
Door Glass: Lotus

Door Colour: Citrine
Door Glass: Artemis

Door Colour: Slate
Door Glass: Trinity

Door Colour: Bahia Blue
Door Glass: Athena

Door Colour: Clay
Door Glass: Impression

Door Glass: **Trio Diamond** 

I GRAINED CONTEMPORARY DOORS