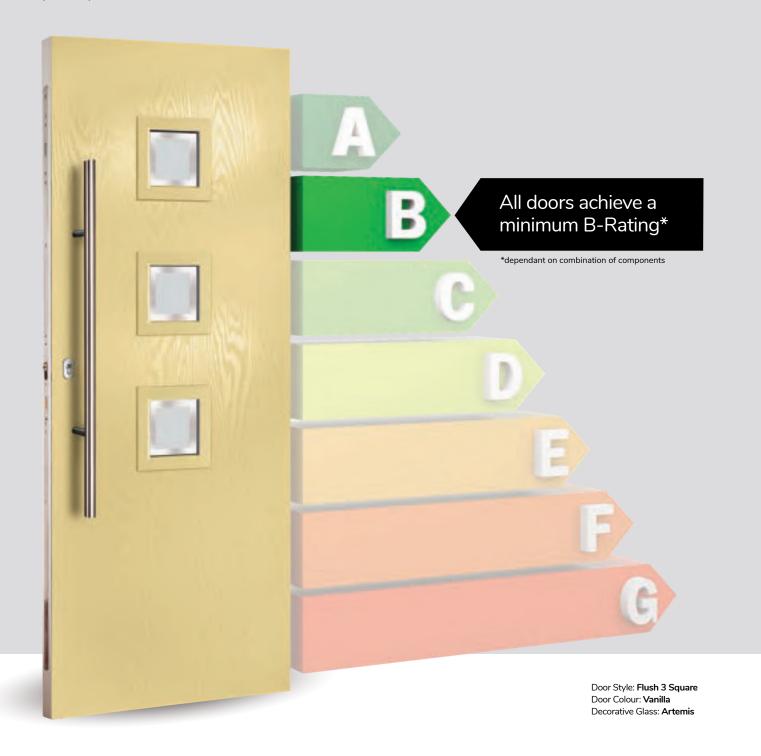

#### **Thermal Performance**

The ORiGINAL® composite doors are thermally efficient by design.

The warm foam core allows the door to have a significantly better 'U' value than any other option on the market and our entire range meets with the requirements of the current Building Regulations.

Our full door range complies with Document L when using as a minimum a standard 3 chamber profile system & low aluminium threshold.

There are various upgrades to the glass options which increase the thermal performance of the door. To find the U-Value of you individual door set, please visit the Buildcheck calculator which contains the current DoorCo® door range.