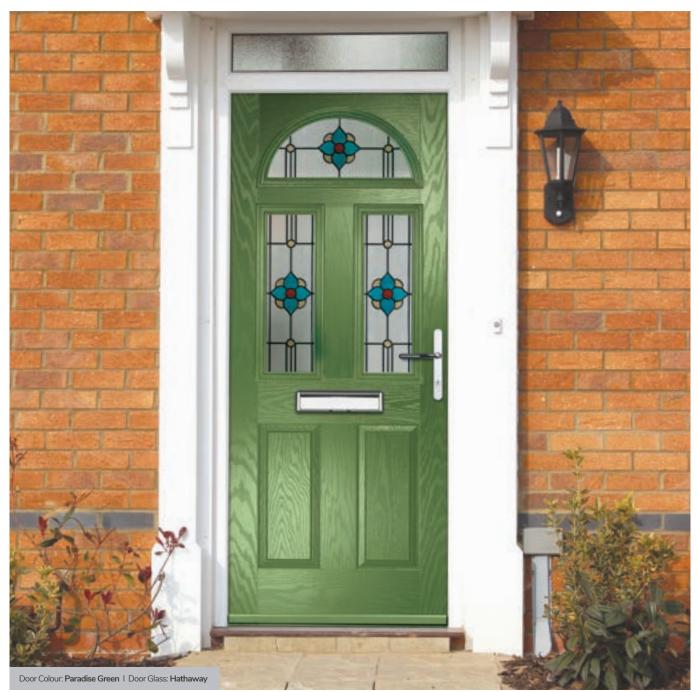

**Performance** 

The ORiGINAL® composite door offers a truly appealing entrance for any home, with a high-definition smooth or grained GRP outer skin that will look stunning for years to come. The door offers stability from the elements with its inner core of LVL encased with composite stiles and rails for protection against any water ingress. Our doors usually have a grained PVC edge to the hinge and lock side in either White, Chartwell Green, Anthracite Grey, stain or painted finish.

#### Security

We take security very seriously. The ORiGINAL® composite door comes with security features which stand up to current and future security standards, including PAS 24 in line with Approved Document Q.

With our high-performance paint technology and three

state-of-the-art, in-house paint lines, we can offer any colour door which can even complement the colour options on frames. This provides a fantastic choice for the home. In most cases the doors come in white as standard on the internal side, however, for your own individual requirements we may be able to offer different or bespoke options, see our colour ranges on page 14 for more information.