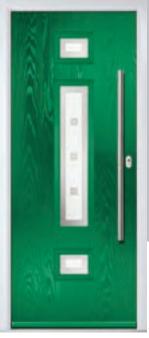

### Vilamoura

The inline slim glazing details on the Vilamoura door is inspired by the European door look.

Door Colour: Anthracite Grey
Door Glass: Louisiana

Door Colour: Agate Grey
Door Glass: Graphite

Door Colour: **Emerald**Door Glass: **Cubic** 

Door Colour: French Blue
Door Glass: Mercury

Farmhouse Option TRADITIONAL Door Colour: Moonshine

Door Colour: **Diablo**Door Glass: **Tectronic** 

Door Colour: Bright Pink

Door Glass: Belgravia

Door Colour: Mulberry