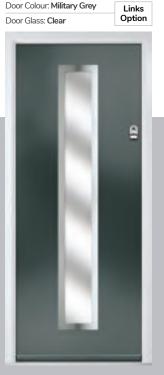

#### Flat Stipple

The modern one, with a squared-off flat profile and smooth stippled finish that perfectly matches Links, our aluminium-effect composite door.