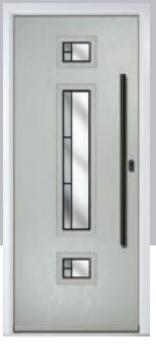

### Seminole

The Seminole is a very popular contemporary door design with an abundance of glazing options and positions.

Doorstyle Options

Seminole 4

Seminole 3

Door Colour: Clotted Cream

Door Glass: Impression

Farmhouse Option
TRADITIONAL

Door Colour: White
Door Glass: Tectronic

Door Colour: **Anthracite Grey**Door Glass: **Louisiana** 

Farmhouse Option TRADITIONAL