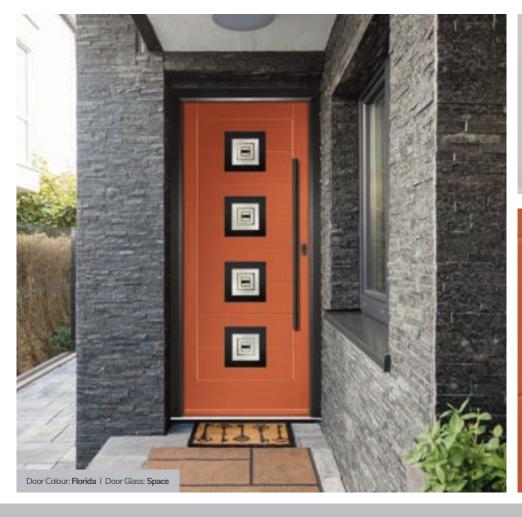

#### Spirit Pink

Bold colours and textures glass effects are combined with a beautiful, fused glass motif.

80

Space

Minimalist and stylish, Space is a modern geometric design of an etched glass design, offset with 3-dimensional black glass elements, encapsulated inside a triple glazed unit.