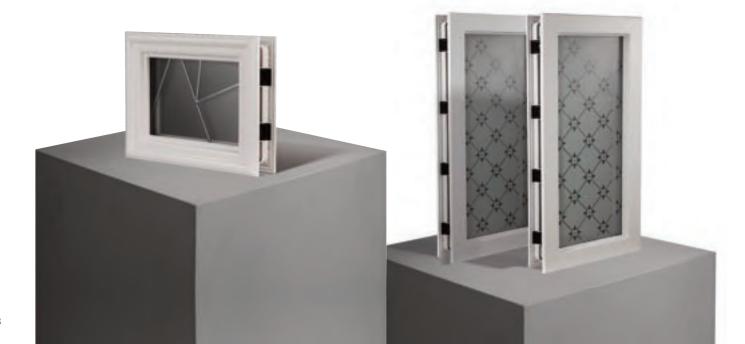

#### **Exclusive Glazing Cassettes**

The ORiGINAL® Composite door range uses FLiP®, DoorCo's® exclusive glazing cassette system with revolutionary Foam in Place technology. DoorCo® also offers the unique  $Inox^{TM}$  cassette system finished in stainless steel or black matt finish.

## Endless possibilities.

FLiP® is the new door glazing cassette system developed by DoorCo® with a revolutionary Foam in Place technology that delivers a superior seal and aesthetic never seen before.

#### FiP® Technology

The pre-applied foam in place technology creates a superior seal that prevents any water ingress. FLiP® achieved over 1000pa through the glazing aperture during weather testing.