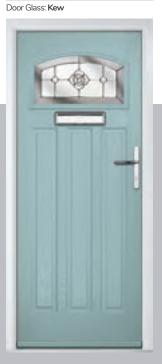

#### Kew

Kew combines intricate bevel work and soft water glass against a background of obscure etched glass. The central flower motif will make a stunning focal point for any door.