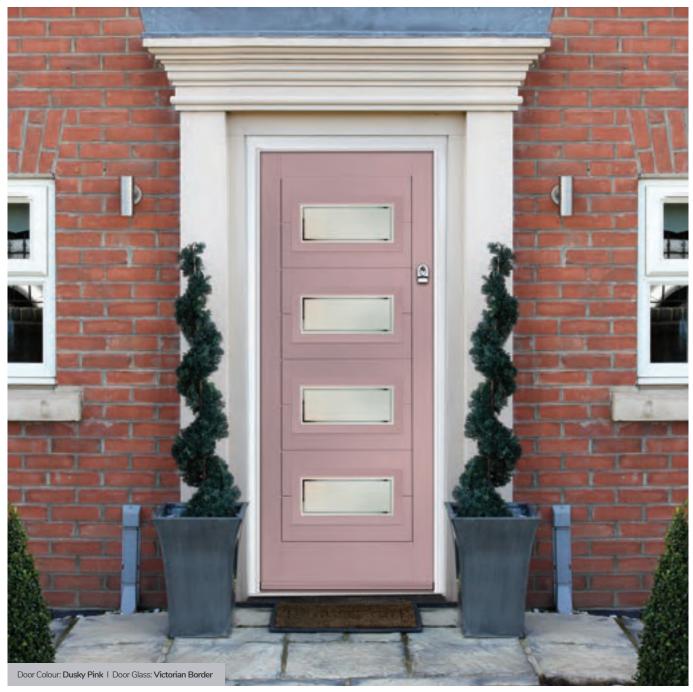

its contemporary linear etched detailing, the Monza II is a stunning door available glazed or as a solid door option.











Augusta Long



# Monza II Augusta

With its contemporary linear etched detailing, the Monza II is a stunning door available glazed or as a solid door option.







Doorstyle Options



Augusta

Solid





Door Colour: Alaskan Birch

Door Glass: Etch Lines

Centre Option Door Colour: Military Grey
Door Glass: Deco

Centre Option

# Monza II Square

With its contemporary linear etched detailing, the Monza II is a stunning door available glazed or as a solid door option.







Doorstyle Options



Square 4

Square 3



### Monza II Oakmont

With its contemporary linear etched detailing, the Monza II is a stunning door available glazed or as a solid door option.







Door Glass: Victorian Border











Door Glass: Belgravia



Door Colour: Citrine

Door Glass: Tectronic

### Monza II Inox Nice

With its contemporary linear etched detailing, the Monza II is a stunning door available glazed or as a solid door option.









Door Colour: Silver Grey Door Glass: Graphite

Option



Door Colour: Mulberry Door Glass: Skyline



Door Colour: Alaskan Birch Door Glass: Trinity



Door Colour: Victory Blue Door Glass: Vector (Black Only)

Option

Door Colour: Anthracite Grey Door Glass: Cubic

Door Colour: Wedgewood Door Glass: Luxor

Door Colour: Pale Pink Door Glass: Quantum

Black Option

Door Colour: Irish Oak Door Glass: Clear









I GRAINED DESIGNER DOORS

### Monza II Inox Monaco





With its contemporary linear etched detailing, the Monz