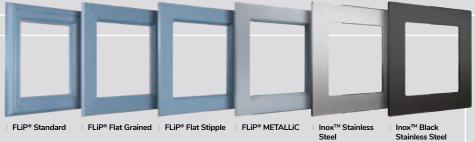

#### **Exclusive Glazing Cassettes**

The ORiGINAL® Composite door range uses FLiP®, DoorCo's® exclusive glazing cassette system with revolutionary Foam in Place technology. DoorCo® also offers the unique  $Inox^{TM}$  cassette system finished in stainless steel or black matt finish.

#### **Glazing Service**

Our in-house specialist team offers a bespoke service to pre-glaze doors using the  $\mathsf{FLiP}^{\otimes}$  or  $\mathsf{Inox}^{\mathsf{TM}}$  cassette.

#### **Standard**

The traditional choice with a moulded design and a woodgrain finish to suit a more conventional door design.

#### Flat Grained

Be eclectic by combining a woodgrain finish with a modern a squared-off flat profile that compliments a contemporary Flush or designer Monza II door.

#### Flat Stipple

The modern one, with a squared-off flat profile and smooth stippled finish that perfectly matches Links, our aluminium-effect composite door.

# - METALLIC

A new METALLiC finish is available exclusively across the FLiP Flat Stipple cassette range. Using the latest paint technology, METALLiC adds a bit of sparkle to further enhance the ultimate Designer door, Links.