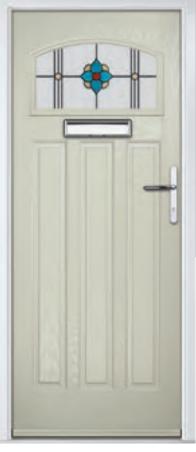

Birkdale Option

Door Colour: **Shadow**Door Glass: **Metropolis** 

Door Colour: Clay

Door Glass: Mercury

Door Colour: Very Berry
Door Glass: Belgravia

Door Colour: Silver Grey
Door Glass: Tranquility Zinc