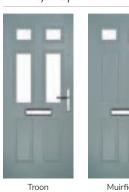

## **Troon**

including Muirfield option

The traditional six-panel door can be enhanced with either two or four small glazing details.

Doorstyle Options

Solid

ORiGINAL® Trending Colours

Door Colour: Stormy Seas Door Glass: Louisiana

Door Colour: Putty Door Glass: Trio Diamond

Door Colour: Chartwell Green Door Glass: Belgravia

Muirfield Option