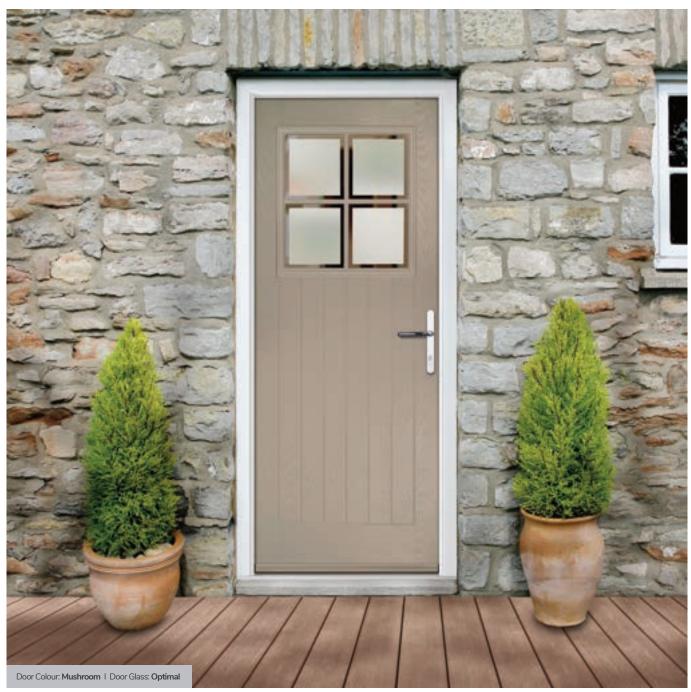

# **Pinehurst**

ooi Coloui. Efficiald

Door Colour: Mushroom

Door Glass: 4 Bevel Square

Door Colour: Azure

Door Glass: Artemis

Door Colour: Citrine

Door Glass: Belgravia