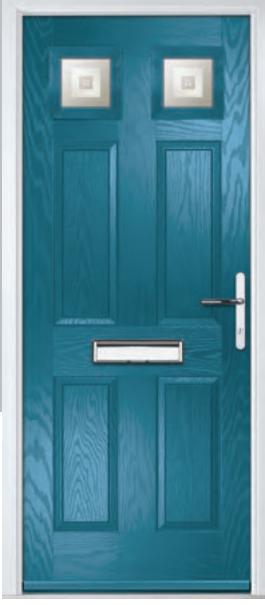

yle Options





Birkdale

Penina















Door Glass: Cubic



Door Colour: Cotswold

Door Glass: Astoria

Door Glass: Diamonte

Door Colour: Black

Door Colour: California Door Glass: Prestige

Door Colour: Sage Door Glass: Artisan















Penina Option



Door Colour: Cream White Door Glass: Bloomsbury

Birkdale Option

Door Colour: **Shadow**Door Glass: **Metropolis** 

Door Colour: Clay

Door Glass: Mercury

Door Colour: Very Berry
Door Glass: Belgravia

Door Colour: Silver Grey
Door Glass: Tranquility Zinc











## An evolution of a traditional style with its square top lites.

# **Pinehurst**







ooi Coloui. Efficiald

Door Colour: Mushroom

Door Glass: 4 Bevel Square

Door Colour: Azure

Door Glass: Artemis

Door Colour: Citrine

Door Glass: Belgravia















Door Colour: Dusky Pink

Door Glass: Trinity

FLiP® Standard Cassette Option

## **Troon**

including Muirfield option

The traditional six-panel door can be enhanced with either two or four small glazing details.







Doorstyle Options







Solid









ORiGINAL® Trending Colours











Door Colour: Stormy Seas Door Glass: Louisiana



Door Colour: Putty Door Glass: Trio Diamond



Door Colour: Chartwell Green Door Glass: Belgravia

Muirfield Option

# Riviera

including Portrush and Sunburst options

A traditional favourite with just a hint of modern, the Riviera is also available in Portrush and Sunburst options shown below.







Doorstyle Options







Sunburst

Door Colour: Nimbus

Door Glass: Prestige

Door Colour: Clotted Cream

Door Glass: Stardrop

Door Colour: