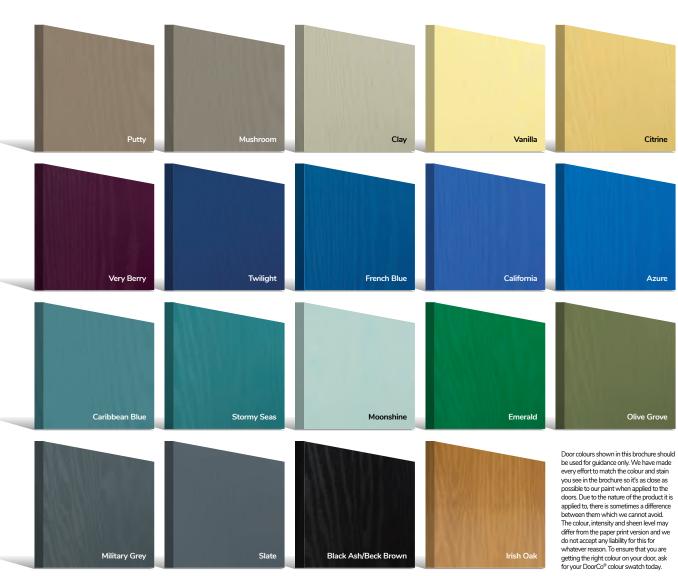

With our high-performance paint technology and three

state-of-the-art, in-house paint lines, we can offer any colour door which can even complement the colour options on frames. This provides a fantastic choice for the home. In most cases the doors come in white as standard on the internal side, however, for your own individual requirements we may be able to offer different or bespoke options, see our colour ranges on page 14 for more information.

Anthracite Woodgrain

Door colours shown in this brochure should be used for guidance only. We have made every effort to match the colour and stain you see in the brochure so it's as close as possible to our paint when applied to the doors.

Due to the nature of the product it is applied to, there is sometimes a difference between them which we cannot avoid. The colour, intensity and sheen level may differ from the paper print version and we do not accept any liability for this for whatever reason. To ensure that you are getting the right colour on your door, ask for your DoorCo® colour swatch today.