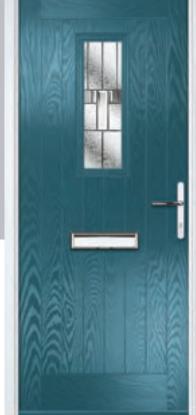

# Carnoustie

including Birkdale and Penina options

Our most popular composite door option which is now available in a choice of three glazing styles.

Carnoustie

Doorstyle Options

Birkdale

Penina

Door Glass: Cubic

Door Colour: Cotswold

Door Glass: Astoria

Door Glass: Diamonte

Door Colour: Black

Door Colour: California Door Glass: Prestige

Door Colour: Sage Door Glass: Artisan

Penina Option

Door Colour: Cream White Door Glass: Bloomsbury