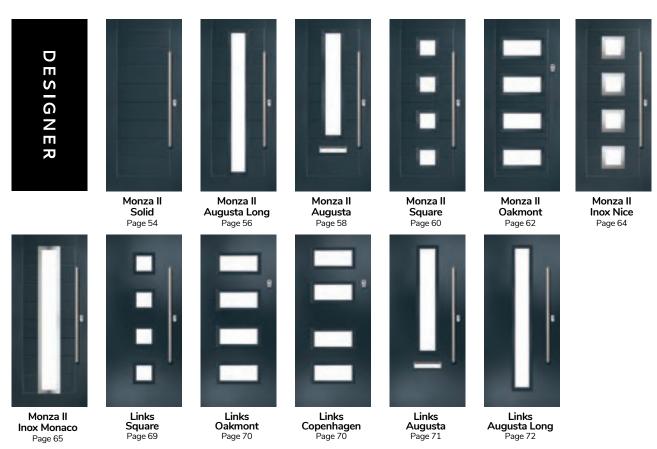

## **Door Styles**

A range of traditional doors designed to replicate the most popular timber doors and come with highly defined mouldings and realistic woodgrain embossing on the surface. Whether for a Victorian home, a modern townhouse or a farmhouse cottage, these doors always enhance to the appearance of the entrance.

Page 36

A selection of modern styles using our non-moulded, woodgrain doors and glazed using the FLiP® Flat Grained cassette option. For a more European look, choose the stunning Inox<sup>TM</sup> stainless steel frames.

A designer collection of unique door: the smooth/etched LINKS door, glazed using the FLiP® Flat Stipple cassette choice, or the stunning Monza II door with our FLiP® Flat Grained cassette or  $Inox^{TM}$  stainless steel frames.