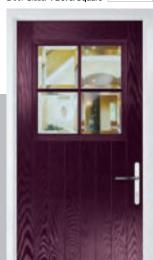

### Merion

including 4Grid option

The Merion is available with a complementary glass range designed specifically for this door style.

Door Colour: Anthracite Grey

Door Glass: Louisiana

Door Colour: **Agate Grey**Door Glass: **Prestige** 