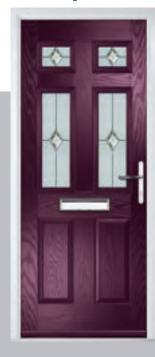

# Carnoustie

including Birkdale and Penina options

Our most popular composite door option which is now available in a choice of three glazing styles.

Carnoustie

Doorstyle Options

Birkdale

Penina

Door Glass: Cubic

Door Colour: Cotswold

Door Glass: Astoria

Door Glass: Diamonte

Door Colour: Black

Door Colour: California Door Glass: Prestige

Door Colour: Sage Door Glass: Artisan

Penina Option

Door Colour: Cream White Door Glass: Bloomsbury

Birkdale Option

Door Colour: **Shadow**Door Glass: **Metropolis** 

Door Colour: Clay

Door Glass: Mercury

Door Colour: Very Berry
Door Glass: Belgravia

Door Colour: Silver Grey
Door Glass: Tranquility Zinc