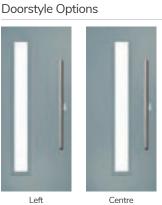

# Augusta

With its simple, slim glazed panel and parallel pull handle, the Augusta has a clean modern style.

Door Colour: **Bolero**Door Glass: **Luxor** 

Door Colour: Sage
Door Glass: Impression

Door Colour: Victory Blue
Door Glass: Lotus