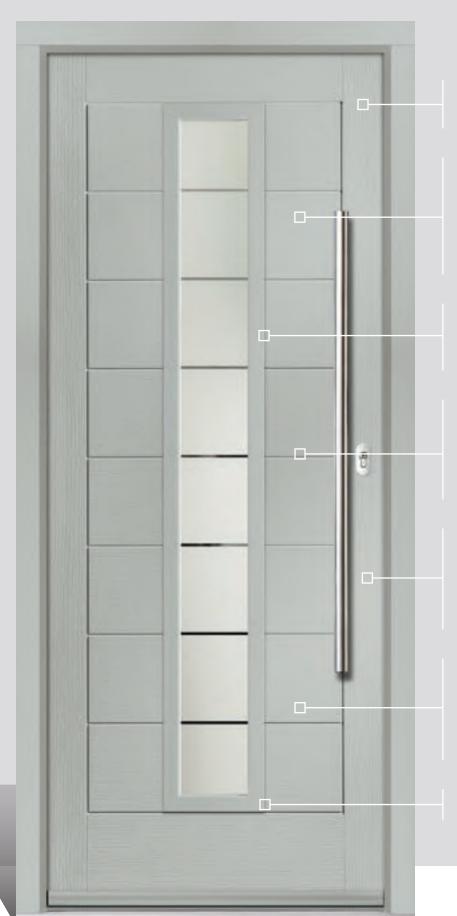

**Performance** 

The ORiGINAL® composite door offers a truly appealing entrance for any home, with a high-definition smooth or grained GRP outer skin that will look stunning for years to come. The door offers stability from the elements with its inner core of LVL encased with composite stiles and rails for protection against any water ingress. Our doors usually have a grained PVC edge to the hinge and lock side in either White, Chartwell Green, Anthracite Grey, stain or painted finish.

#### Security

We take security very seriously. The ORiGINAL® composite door comes with security features which stand up to current and future security standards, including PAS 24 in line with Approved Document Q.

We recommend the use of multipoint locks (locks should always be engaged so the door is not left just on the latch) and security hardware including TS007 high security cylinders and handle combinations and TS008 letterplates.