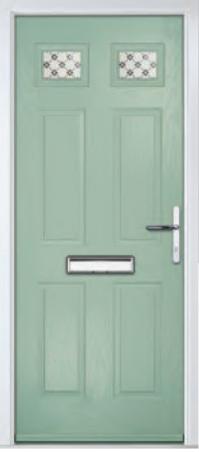

r: Clay

Door Glass: Mercury

Door Colour: Very Berry
Door Glass: Belgravia

Door Colour: Silver Grey
Door Glass: Tranquility Zinc











## An evolution of a traditional style with its square top lites.

# **Pinehurst**







ooi Coloui. Efficiald

Door Colour: Mushroom

Door Glass: 4 Bevel Square

Door Colour: Azure

Door Glass: Artemis

Door Colour: Citrine

Door Glass: Belgravia















Door Colour: Dusky Pink

Door Glass: Trinity

FLiP® Standard Cassette Option

## **Troon**

including Muirfield option

The traditional six-panel door can be enhanced with either two or four small glazing details.







Doorstyle Options







Solid









ORiGINAL® Trending Colours











Door Colour: Stormy Seas Door Glass: Louisiana



Door Colour: Putty Door Glass: Trio Diamond



Door Colour: Chartwell Green Door Glass: Belgravia

Muirfield Option

# Riviera

including Portrush and Sunburst options

A traditional favourite with just a hint of modern, the Riviera is also available in Portrush and Sunburst options shown below.







Doorstyle Options







Sunburst

Door Colour: Nimbus

Door Glass: Prestige

Door Colour: Clotted Cream

Door Glass: Stardrop

Door Colour: French Blue
Door Glass: Bloomsbury

Door Colour: Mulberry

Door Glass: Impression









ORIGINAL\*
Trending
Colours















Door Colour: Chartwell Green
Door Glass: Trio Diamond



Door Colour: Military Grey
Door Glass: Numbers\*

Portrush Option

# **Lytham** including 4Grid and 9Grid options

With its large glazed area, the Lytham lets light flood through. Also available with GridLite