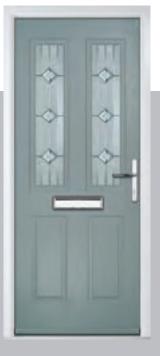

# Carnoustie

including Birkdale and Penina options

Our most popular composite door option which is now available in a choice of three glazing styles.

Carnoustie

Doorstyle Options

Birkdale

Penina

Door Glass: Cubic

Door Colour: Cotswold

Door Glass: Astoria

Door Glass: Diamonte

Door Colour: Black

Door Colour: California Door Glass: Prestige

Door Colour: Sage Door Glass: Artisan

Penina Option

Door Colour: Cream White Door Glass: Bloomsbury