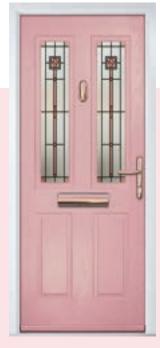

Door Colour: Pale Pink Door Glass: Spirit Pink

#### Spirit Pink

Bold colours and textures glass effects are combined with a beautiful, fused glass motif.

80

Space

Minimalist and stylish, Space is a modern geometric design of an etched glass design, offset with 3-dimensional black glass elements, encapsulated inside a triple glazed unit.