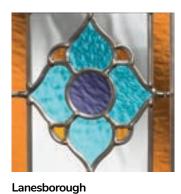

#### **Glass Colour Options**

The Lanesborough glass designs lend themselves to colour co-ordination of the glass to complement or contrast your choice of door colour. Choose from either Amber, Blue or Green borders.

expect in your door. Available in 3 border colours: Amber, Blue or Green.

leadlight design, reminiscent of the Victorian era. With Lanesborough, you can now have all

the benefits of traditional leadlights, with the performance and thermal properties you would