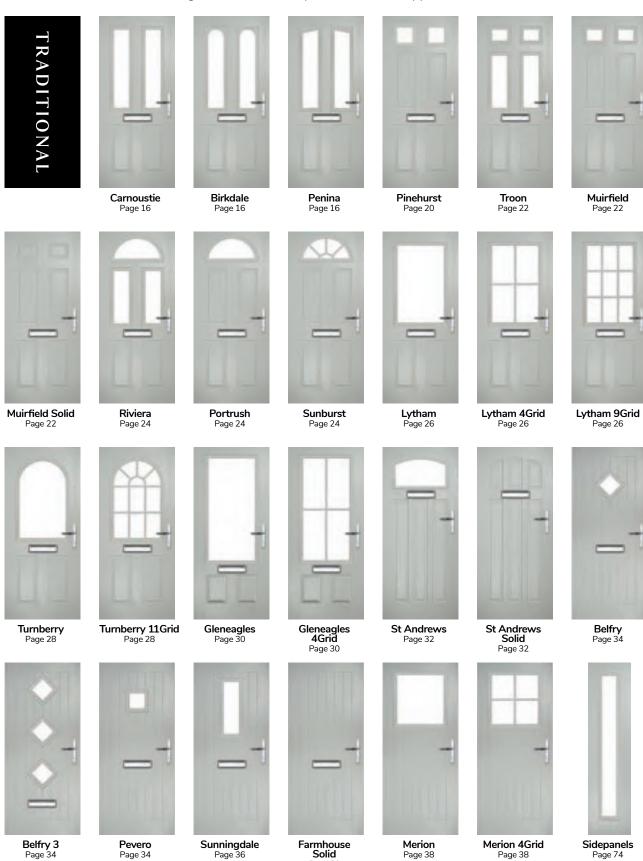

## **Door Styles**

A range of traditional doors designed to replicate the most popular timber doors and come with highly defined mouldings and realistic woodgrain embossing on the surface. Whether for a Victorian home, a modern townhouse or a farmhouse cottage, these doors always enhance to the appearance of the entrance.