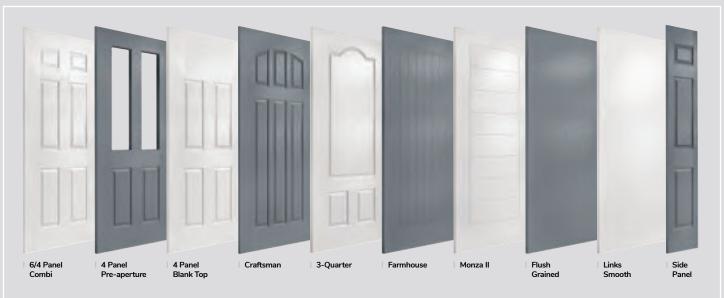

## **Door Styles**

A range of traditional doors designed to replicate the most popular timber doors and come with highly defined mouldings and realistic woodgrain embossing on the surface. Whether for a Victorian home, a modern townhouse or a farmhouse cottage, these doors always enhance to the appearance of the entrance.

Page 36

A selection of modern styles using our non-moulded, woodgrain doors and glazed using the FLiP® Flat Grained cassette option. For a more European look, choose the stunning Inox<sup>TM</sup> stainless steel frames.

A designer collection of unique door: the smooth/etched LINKS door, glazed using the FLiP® Flat Stipple cassette choice, or the stunning Monza II door with our FLiP® Flat Grained cassette or  $Inox^{TM}$  stainless steel frames.