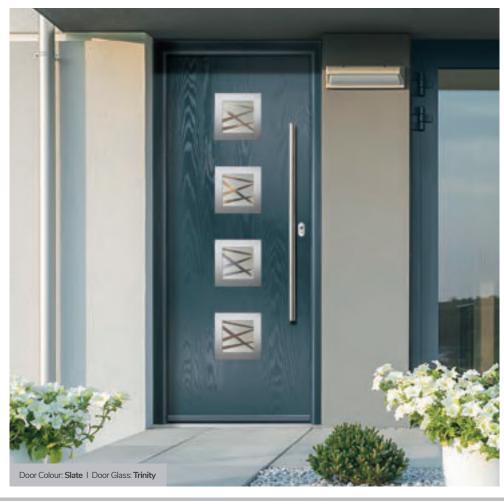

Door Colour: Citrine
Door Glass: Artemis

Door Colour: Slate
Door Glass: Trinity

Door Colour: Bahia Blue
Door Glass: Athena

Door Colour: Clay
Door Glass: Impression

Door Glass: **Trio Diamond** 

I GRAINED CONTEMPORARY DOORS

#### Tectronic

A truly contemporary design from our in-house designer Jeyda. The geometric shapes are combined with neutral greys and black glass colours to create a design unlike anything else on the market today.