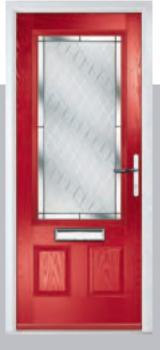

on









ORIGINAL\*
Trending
Colours











Door Colour: **Mushroom**Door Glass: **Metropolis** 



Door Colour: Mulberry

Door Glass: Trio Diamond



Door Colour: Moonshine
Door Glass: Optimal

4Grid Option

# Turnberry including 11Grid option

The large arched glazed area of the Turnberry can also be enhanced with the GridLite option.







Doorstyle Options



Turnberry

11Grid











Door Colour: Wedgewood Door Glass: Optimal

11Grid Option

# Gleneagles including 4Grid option

With its eloquent design the Gleneagles is proving to be a very popular design enhanced even further with the grid option.









Door Colour: Moonshine

Door Colour: Twilight

Door Glass: Impression

Door Colour: Silver Grey
Door Glass: Synergy

Door Colour: **Diablo**Door Glass: **Onyx** 









ORIGINAL®
Trending
Colours











Door Colour: Nimbus

Door Glass: Graphite



Door Colour: Black
Door Glass: Louisiana



Door Colour: Clotted Cream

Door Glass: Optimal

4Grid Option

# St Andrews

Reminiscent of the door styles of the 1930's, the St Andrews door is available as a solid door option as well as a glazed.











St Andrews

St Andrews Solid

























Door Colour: Clay Door Glass: Hathaway



Door Colour: Golden Oak Door Glass: Louisiana

# **Belfry** including Pevero option

The Belfry has a unique 'offset etched' detailing and comes in multiple glazing styles.







Doorstyle Options







Pevero



# Sunningdale

The Sunningdale is available with a wide range of glass designs.







Doorstyle Options



Sunningdale

Farmhouse Solid

Door Colour