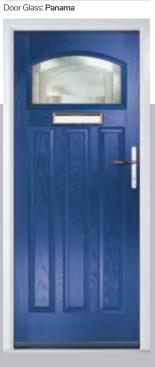

#### Panama

A sophisticated, contemporary design incorporating various glass textures with clear 'came' lines. Panama is a twist on lineal Art Deco period style.