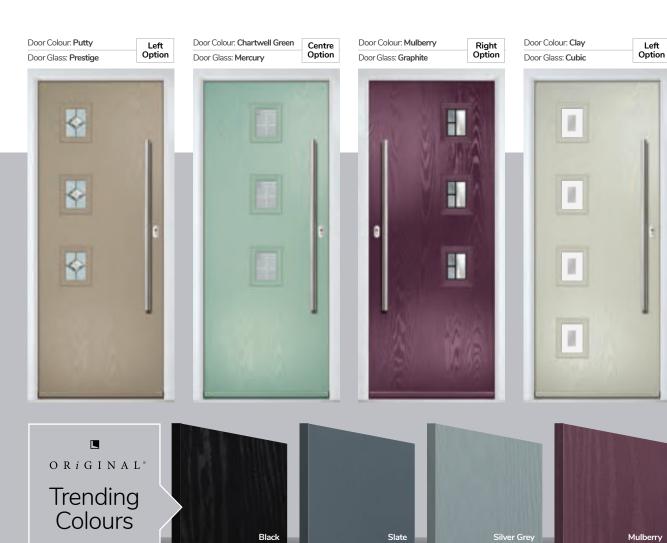

# Carnoustie

including Birkdale and Penina options

Our most popular composite door option which is now available in a choice of three glazing styles.

Carnoustie

Doorstyle Options

Birkdale

Penina

Door Glass: Cubic

Door Colour: Cotswold

Door Glass: Astoria

Door Glass: Diamonte

Door Colour: Black

Door Colour: California Door Glass: Prestige

Door Colour: Sage Door Glass: Artisan

Penina Option

Door Colour: Cream White Door Glass: Bloomsbury

Birkdale Option

Door Colour: **Shadow**Door Glass: **Metropolis** 

Door Colour: Clay

Door Glass: Mercury

Door Colour: Very Berry
Door Glass: Belgravia

Door Colour: Silver Grey
Door Glass: Tranquility Zinc