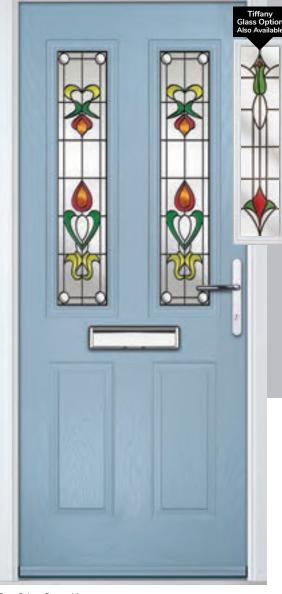

#### **Glass Colour Options**

The Lanesborough glass designs lend themselves to colour co-ordination of the glass to complement or contrast your choice of door colour. Choose from either Amber, Blue or Green borders.

expect in your door. Available in 3 border colours: Amber, Blue or Green.

leadlight design, reminiscent of the Victorian era. With Lanesborough, you can now have all

the benefits of traditional leadlights, with the performance and thermal properties you would