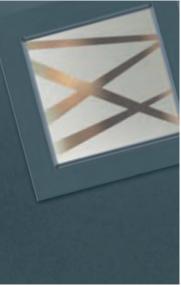

onza II Inox Monaco





With its contemporary linear etched detailing, the Monza II

is a stunning door available glazed or as a solid door option.







# - METALLIC



A new METALLiC finish is available exclusively across the FLiP Flat Stipple cassette range. Using the latest paint technology, METALLiC adds a bit of sparkle to further enhance the ultimate Designer door, Links.

Available for Links Square, Links Augusta, Links Augusta Long, Links Oakmont and Links Copenhagen designs.









Door Colour: Anthracite Grey
Door Glass: Artemis
Door Glass: Graphite
Door Glass: Cubic
Door Glass: Uniox Nice
Door Colour: Clay
Black
Option
Door Glass: Space
Door Glass: Space
Inox Nice
Door Colour: Very Berry
Option
Door Glass: Space
Option









I LINKS DESIGNER DOORS

# Links Square









### **Links Oakmont**

including Copenhagen option

The Links Oakmont door offers a unique, modern style with four decorative horizontal lites that allow light to stream in.













Door Colour: Olive Grove

Door Glass: Cubic



Door Colour: Moonshine

Door Glass: Victorian Border



Door Colour: Florida

Door Glass: Tectronic

Copenhagen Option Door Colour: Mulberry
Door Glass: Quantum

Door Colour: Wedgewood
Door Glass: Deco

Door Colour: **Shadow**Door Glass: **Graphite** 

Black Option

Door Colour: Blue
Door Glass: Luxor

Silver Option









I LINKS DESIGNER DOORS

# Links Augusta









# Links Augusta Long

A full length decorative glass alternative to the standard Links Augusta.















# Composite Sidepanel Options

For homes with larger openings, we offer a ran