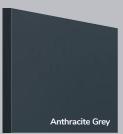

**Performance** 

The ORiGINAL® composite door offers a truly appealing entrance for any home, with a high-definition smooth or grained GRP outer skin that will look stunning for years to come. The door offers stability from the elements with its inner core of LVL encased with composite stiles and rails for protection against any water ingress. Our doors usually have a grained PVC edge to the hinge and lock side in either White, Chartwell Green, Anthracite Grey, stain or painted finish.