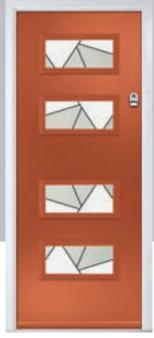

## **Troon**

including Muirfield option

The traditional six-panel door can be enhanced with either two or four small glazing details.

Doorstyle Options

Solid

ORiGINAL® Trending Colours

Door Colour: Stormy Seas Door Glass: Louisiana

Door Colour: Putty Door Glass: Trio Diamond

Door Colour: Chartwell Green Door Glass: Belgravia

Muirfield Option