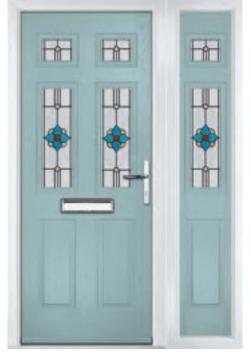

# Carnoustie

including Birkdale and Penina options

Our most popular composite door option which is now available in a choice of three glazing styles.

Carnoustie

Doorstyle Options

Birkdale

Penina

Door Glass: Cubic

Door Colour: Cotswold

Door Glass: Astoria

Door Glass: Diamonte

Door Colour: Black

Door Colour: California Door Glass: Prestige

Door Colour: Sage Door Glass: Artisan

Penina Option

Door Colour: Cream White Door Glass: Bloomsbury