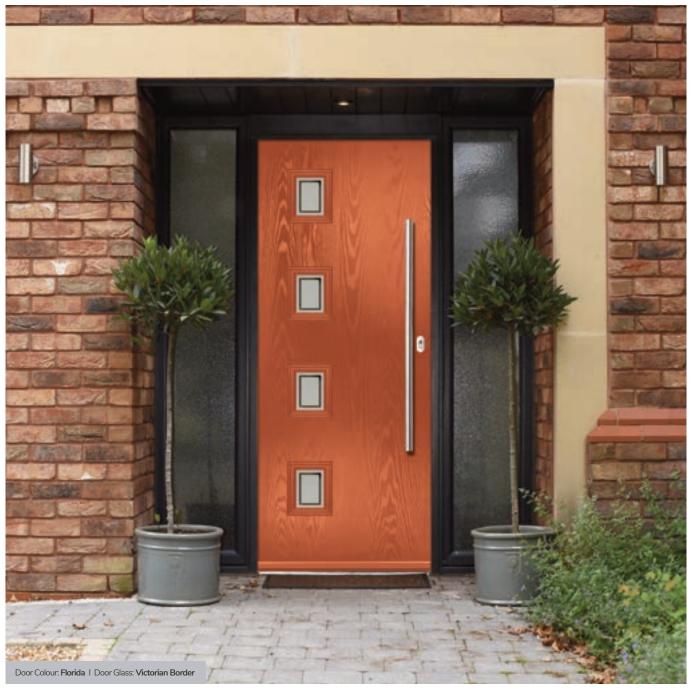

Door Glass: Victorian Border

Copenhagen Option

### Monza II Oakmont

With its contemporary linear etched detailing, the Monza II is a stunning door available glazed or as a solid door option.

Door Glass: Victorian Border

Door Glass: Belgravia

Door Colour: Citrine

Door Glass: Tectronic