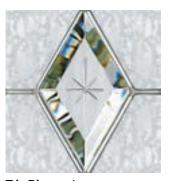

clean zinc lines and traditional welded joints.



#### Renaissance

'Renaissance' epitomises ultimate luxury. An ornate clear bevel cluster will shimmer and refract natural light beautifully. This lush option is available with the choice of a clear or black crystal cut border.



#### Stardrop

Stardrop features delicate star drops in a sparse pattern giving a high level of obscurity through the etched texture of the glass.



#### Tiffany

The Tiffany is reminiscent of designs used in the Victorian period. It uses a combination of vibrant coloured glasses against a background of softly rippled glass, with blackened cames.



#### **Tranquility Zinc**

This extremely popular model combines multiple cut bevels and striking backing textures all encapsulated with the insulated glass unit.



#### Trio Diamonds

The finest quality of hand crafted decorative triple-glazing with a contemporary zinc finish. Luxury crystal cut bevels are sealed securely between 2 panes of safety glass to ensure good looks for many years to come.





#### **Artemis**

Simple but extremely effective. The Artemis features an etched glass centre with a clear surrounding border. A strong option for both traditional and modern homes alike.



#### Aspen

This European style design is produced using high grade brushed stainless lnox elements, that are bonded to the centre pane of glass. This combination provides a unique contrast.



#### Aztec

A luxury triple glazed option, featuring modern black came with hammered and stipple backing glass. This crisp design offers very high levels of privacy and al