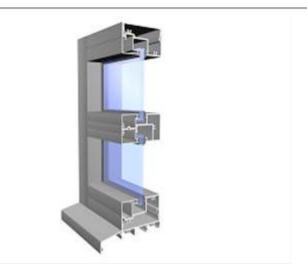

## **Application**

A range of profiles is available to produce pivot swing doors, hinged pivot doors and sliding doors. Stiles are in sizes to suit doors for use in heavy traffic areas and for doors in very heavy traffic areas such as hospitals, schools and supermarkets.

### **Details**

- Profile width: Various depending on design considerations.
- Depth of frame: 100mm
- Sealing: with E.D.P.M. rubbers
- Glazing: Single 6, 7, 8, 9, 10, 11 & 12mm
- Double 24, 25, 26, 27 & 28mm