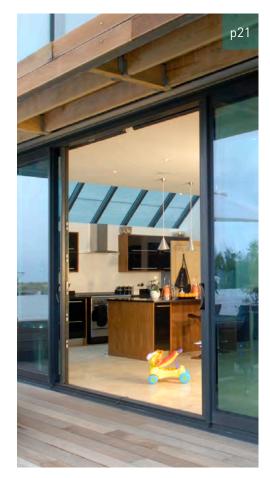

## Open up your home and let it flourish.

Make the most of a beautiful garden with Bi-fold doors that create stylish open plan living spaces like you've never seen before.

Want to lie in bed and feel the sun sweep into the room and warm your face? Just aching to relax on the sofa while keeping an eye on the kids outside at the same time? Or maybe you're desperate not to miss out on the action, while you prepare food in the kitchen and your guests chat on the patio?

These versatile bi-fold doors can be installed anywhere you want, and will reinvent any room, be it your bedroom, conservatory, kitchen or living room- the choice is endless. You could install bi-fold doors on your conservatory to open up the whole back elevation of your home into your garden, or mount them as an entrance into your conservatory from another room which unfold to create one large space for entertaining.

Bi-fold doors allow the maximum use of space and glide on stainless steel rollers-making opening and closing effortless. Due to the wide choice of sash configurations you can use the doors in a variety of ways, for example, as a double French door or as a standard single entrance door. You can even choose whether you want them to stack inside or outside of the building.