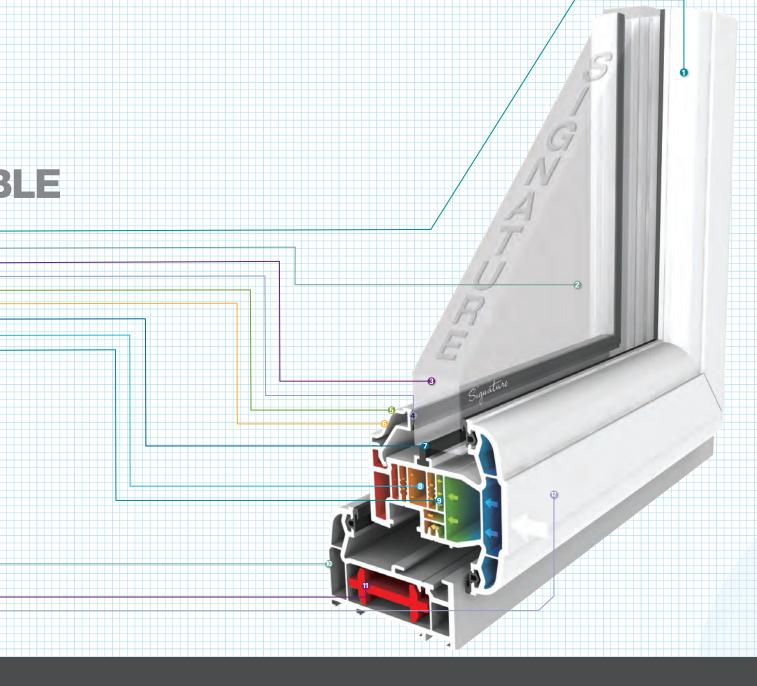

This precision-engineered UPVC window features triple seals for exceptional draft proofing and an anti-jemmy bar and steel reinforcement for enhanced security.

If your home boasts elegant sash windows, you can marry their traditional beauty with modern benefits by opting for the Signature vertical slide window. The excellent thermal properties will retain heat while their superior weather performance will preserve their flawless appearance year on year, avoiding the need for costly chemicals, varnishes and paints.

Using the latest technology,
Signature has achieved the highest rated and most energy efficient, internally glazed, high-security uPVC window

**U** value

0.7W/m<sup>2</sup>K

WE GO THIS LOW

Signature