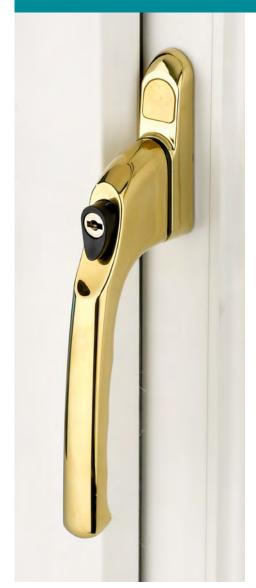

# A perfectly suited window & door furniture collection

Suited handles available in inline and tilt & turn designs, in a wide selection of finishes including champagne gold, chrome, satin chrome and flint as well as black and white coloured hardware to suit any decorative requirement.

### Window Handles

- Tilt & turn window handles, door handles and letterplates
- Push to release locking mechanism
- Contoured handle for ease of use
- Available in White, Black, Champagne Gold, Chrome, Satin Chrome, Flint
- Supplied with 1 key per handle as standard
- Non-locking variants available
- Green non-locking button available for egress application