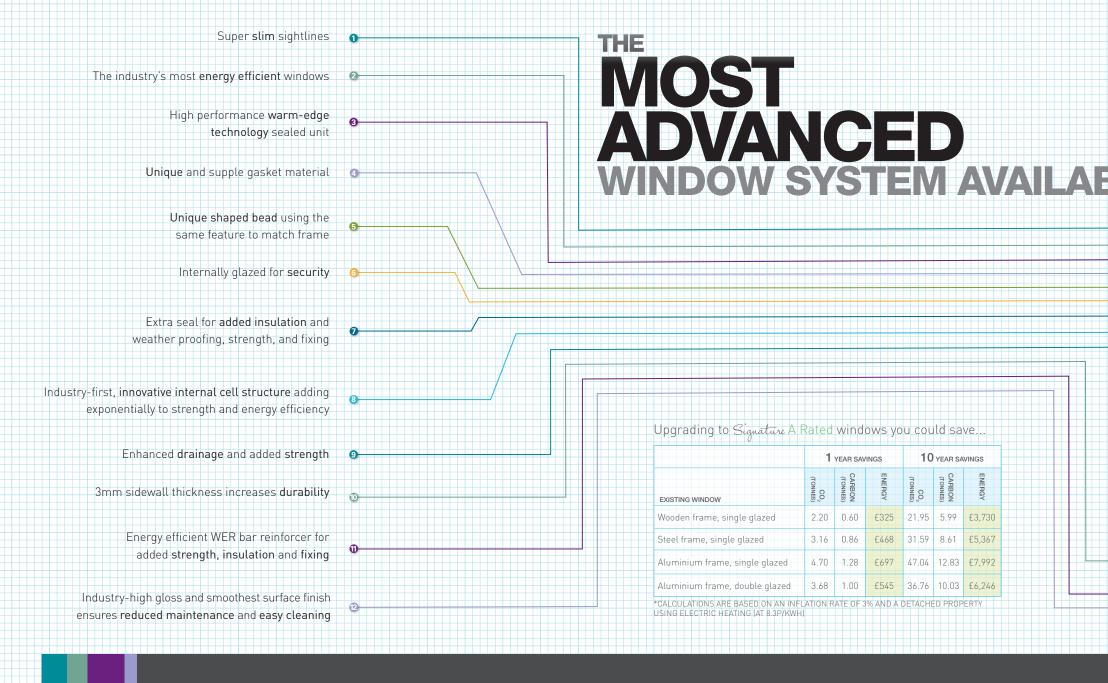

Using the latest technology,
Signature has achieved the highest rated and most energy efficient, internally glazed, high-security uPVC window

**U** value

0.7W/m<sup>2</sup>K

WE GO THIS LOW

Signature