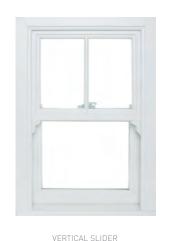

## Windows – Casement, Tilt & Turn and Vertical Sliders

# Keep life simple, avoid the need to varnish and paint, more time for relaxing

If you want the classic looks of Georgian sliding sash windows, without the associated security risks and drafts, the Signature Sash window is the perfect solution.

This precision-engineered UPVC window features triple seals for exceptional draft proofing and an anti-jemmy bar and steel reinforcement for enhanced security.

If your home boasts elegant sash windows, you can marry their traditional beauty with modern benefits by opting for the Signature vertical slide window. The excellent thermal properties will retain heat while their superior weather performance will preserve their flawless appearance year on year, avoiding the need for costly chemicals, varnishes and paints.