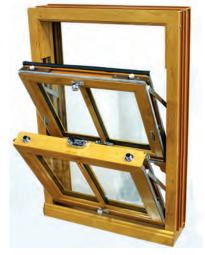

## Windows – Casement, Tilt & Turn and Vertical Sliders

# Keep life simple, avoid the need to varnish and paint, more time for relaxing

If you want the classic looks of Georgian sliding sash windows, without the associated security risks and drafts, the Signature Sash window is the perfect solution.

This precision-engineered UPVC window features triple seals for exceptional draft proofing and an anti-jemmy bar and steel reinforcement for enhanced security.

If your home boasts elegant sash windows, you can marry their traditional beauty with modern benefits by opting for the Signature vertical slide window. The excellent thermal properties will retain heat while their superior weather performance will preserve their flawless appearance year on year, avoiding the need for costly chemicals, varnishes and paints.