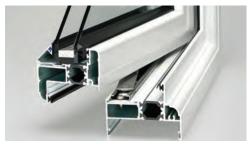

# Aluminium windows by Signature... The best just got better

An aluminium alternative offers you greater comfort, enhanced insulation, minimal maintenance, attractive looks and more security.

If it's a more contemporary look you want, then our aluminium frames, available in a range of styles, achieve crisp clean lines with a modern and minimalist appeal. With a selection of finishes and internal and external colours, you could be spoiled for choice. Whatever you decide, aluminium offers unmatched design and unrivaled performance excellence.

Signature aluminium windows are compatible with a range of accessories, locking mechanisms and are available in a wide range of colours and finishes that comply with all relevant British and/or European standards. Compliance with Document L for thermal transmittance applies.

Our window systems offer excellent weather performance/ ratings in accordance with the requirements of British Standards. BSI test certificates and BSI Kitemark test reports.

The life span of aluminium products is measured in decades rather than years.