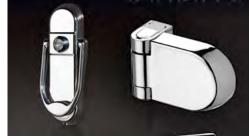

## Hinges

- Provide improved security and weather sealing through the use of a Nylon reduced friction end cap.
- Increased security as they are designed to accommodate stayguards that increase the security performance BS 7950
- Designed to offer smooth closure and higher performance for window applications of all sizes.

- Made from high-grade stainless steel.
- Proven to a lifetime 30,000 cycle quarantee.
- Easy cleaning from inside the building.