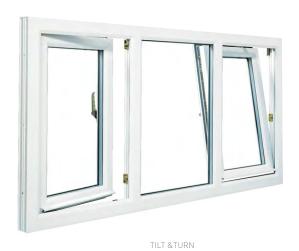

& Turn and Vertical Sliders



# Keep life simple, avoid the need to varnish and paint, more time for relaxing

If you want the classic looks of Georgian sliding sash windows, without the associated security risks and drafts, the Signature Sash window is the perfect solution.

This precision-engineered UPVC window features triple seals for exceptional draft proofing and an anti-jemmy bar and steel reinforcement for enhanced security.

If your home boasts elegant sash windows, you can marry their traditional beauty with modern benefits by opting for the Signature vertical slide window. The excellent thermal properties will retain heat while their superior weather performance will preserve their flawless appearance year on year, avoiding the need for costly chemicals, varnishes and paints.

















Using the latest technology,
Signature has achieved the highest rated and most energy efficient, internally glazed, high-security uPVC window

**U** value

0.7W/m<sup>2</sup>K

WE GO THIS LOW

Signature



# Aluminium windows by Signature... The best just got better

An aluminium alternative offers you greater comfort, enhanced insulation, minimal maintenance, attractive looks and more security.

If it's a more contemporary look you want, then our aluminium frames, available in a range of styles, achieve crisp clean lines with a modern and minimalist appeal. With a selection of finishes and internal and external colours, you could be spoiled for choice. Whatever you decide, aluminium offers unmatched design and unrivaled performance excellence.

Signature aluminium windows