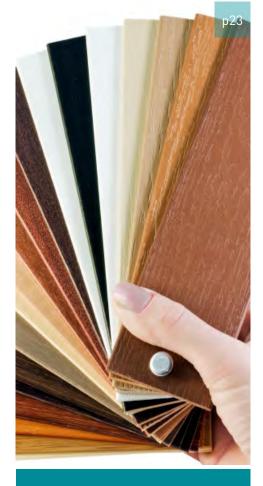

# Get out of neutral - Our extensive colour range allows you to take things up a gear and live life in COLOUR!

Release your creative flair with a range of coloured windows, doors and conservatories that give your home an extra bit of panache. Colour rendered windows offer an authentic alternative to timber windows without the associated problems of high maintenance and cost!

The colour revolution has taken over Europe over the last 20 years, with 40% of European homes choosing a coloured project... and the UK is catching on fast.

Bring the inside to life with a wood grain finish to match or oak kitchen, or laminate floor.

Go for a more individual look and choose a clean and chic coloured wood grain finish to match the stone on the exterior of your home, available in a range of colours including:

Rustic

Cherry

Green

Red

Cream

White

Chartwell Green

AnTeak

Black

Grey

Visit
www.signature-windows.com
to see the full options
available