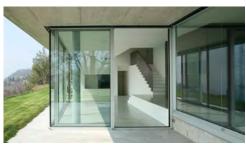

## Windows – Casement, Tilt & Turn and Vertical Sliders

# Keep life simple, avoid the need to varnish and paint, more time for relaxing

If you want the classic looks of Georgian sliding sash windows, without the associated security risks and drafts, the Signature Sash window is the perfect solution.

This precision-engineered UPVC window features triple seals for exceptional draft proofing and an anti-jemmy bar and steel reinforcement for enhanced security.

If your home boasts elegant sash windows, you can marry their traditional beauty with modern benefits by opting for the Signature vertical slide window. The excellent thermal properties will retain heat while their superior weather performance will preserve their flawless appearance year on year, avoiding the need for costly chemicals, varnishes and paints.