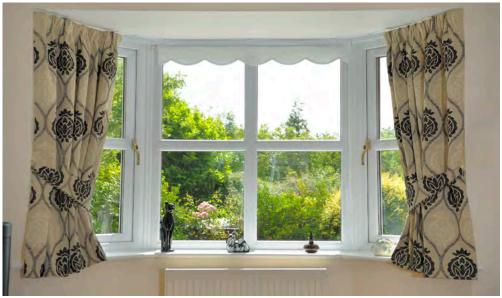

## Windows – Casement, Tilt & Turn and Vertical Sliders

# Keep life simple, avoid the need to varnish and paint, more time for relaxing

If you want the classic looks of Georgian sliding sash windows, without the associated security risks and drafts, the Signature Sash window is the perfect solution.

This precision-engineered UPVC window features triple seals for exceptional draft proofing and an anti-jemmy bar and steel reinforcement for enhanced security.

If your home boasts elegant sash windows, you can marry their traditional beauty with modern benefits by opting for the Signature vertical slide window. The excellent thermal properties will retain heat while their superior weather performance will preserve their flawless appearance year on year, avoiding the need for costly chemicals, varnishes and paints.