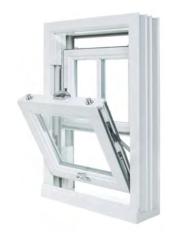

## Windows – Casement, Tilt & Turn and Vertical Sliders

# Keep life simple, avoid the need to varnish and paint, more time for relaxing

If you want the classic looks of Georgian sliding sash windows, without the associated security risks and drafts, the Signature Sash window is the perfect solution.

This precision-engineered UPVC window features triple seals for exceptional draft proofing and an anti-jemmy bar and steel reinforcement for enhanced security.

If your home boasts elegant sash windows, you can marry their traditional beauty with modern benefits by opting for the Signature vertical slide window. The excellent thermal properties will retain heat while their superior weather performance will preserve their flawless appearance year on year, avoiding the need for costly chemicals, varnishes and paints.