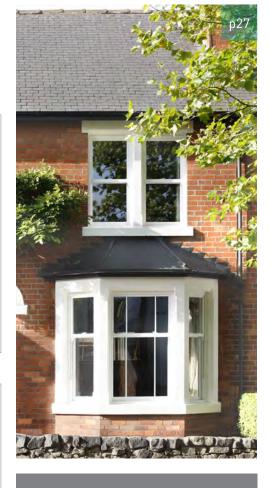

# When it comes to style, Signature has the flair to bring out the best in your home

To which ever era your home belongs, your new windows and doors can retain its' periodic charm while bringing it firmly into the 21st century.

Your windows are undoubtedly one of the most important features of your home. They invite the outdoors in, freshen and brighten up a room and frame that all important view of your surroundings.

Not only this, but windows can severely impact on your energy costs. Our experts can advise you on a range of bespoke designs that perform highly to keep you cool during the stickiest of summer days, and cosy and snug during the frosty winter nights.

# Keep life simple, avoid the need to varnish and paint, more time for relaxing

If you want the classic looks of Georgian sliding sash windows, without the associated security risks and drafts, the Signature Sash window is the perfect solution.

This precision-engineered UPVC window features triple seals for exceptional draft proofing and an anti-jemmy bar and steel reinforcement for enhanced security.

If your home boasts elegant sash windows, you can marry their traditional beauty with modern benefits by opting for the Signature vertical slide window. The excellent thermal properties will retain heat while their superior weather performance will preserve their flawless appearance year on year, avoiding the need for costly chemicals, varnishes and paints.