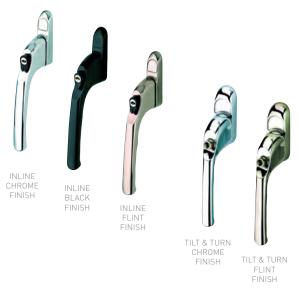

# A perfectly suited window & door furniture collection

Suited handles available in inline and tilt & turn designs, in a wide selection of finishes including champagne gold, chrome, satin chrome and flint as well as black and white coloured hardware to suit any decorative requirement.

### Window Handles

- Tilt & turn window handles, door handles and letterplates
- Push to release locking mechanism
- Contoured handle for ease of use
- Available in White, Black, Champagne Gold, Chrome, Satin Chrome, Flint
- Supplied with 1 key per handle as standard
- Non-locking variants available
- Green non-locking button available for egress application