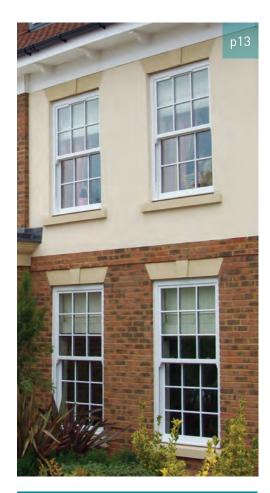

# Keep life simple, avoid the need to varnish and paint, more time for relaxing

If you want the classic looks of Georgian sliding sash windows, without the associated security risks and drafts, the Signature Sash window is the perfect solution.

This precision-engineered UPVC window features triple seals for exceptional draft proofing and an anti-jemmy bar and steel reinforcement for enhanced security.

If your home boasts elegant sash windows, you can marry their traditional beauty with modern benefits by opting for the Signature vertical slide window. The excellent thermal properties will retain heat while their superior weather performance will preserve their flawless appearance year on year, avoiding the need for costly chemicals, varnishes and paints.