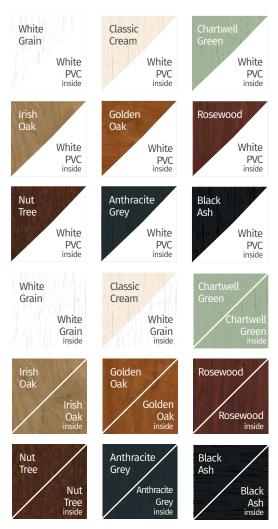

## Colour Express

A unique range of foil colours in 18 colourways from stock, complete with matching ancillaries, trims and accessories.

- Beautiful authentic 'wood like' finish
- Extremely durable
- 10 year manufacturer's guarantee