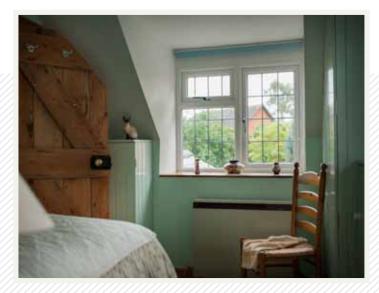

# TECHNICAL GUIDE HERITAGE 2800

Our Heritage 2800 system is outstanding in performance and great looks, with an unbeatable choice of colour from stock. It is best in class for energy and security, achieving U-values as low as 0.9W/m<sup>2</sup>K and PAS24 accreditation. The unique design of this system also ensures unrivalled wind resistance, water tightness and air permeability.

Its' elegance and symmetry makes Heritage 2800 the most attractive system on the market, complementing modern and period properties alike. It leads with 26 colourways from stock, complete with matching trims, cills and ancillaries.