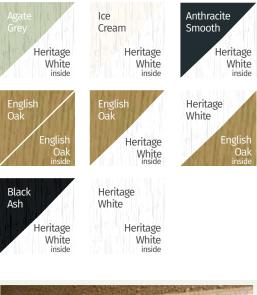

## Heritage Collection

Our new range of premium woodgrain foils in eight colourways from stock. Each colour has its own matching ancillaries, trims and accessories.

- Beautiful authentic 'wood like' finish
- Extremely durable
- 10 year manufacturer's guarantee