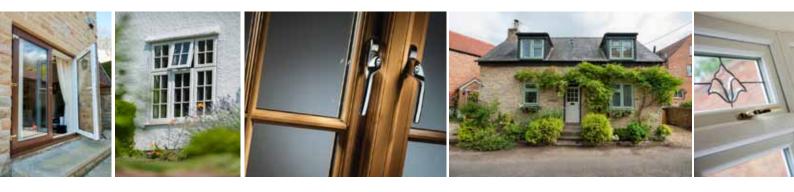

# TECHNICAL GUIDE HERITAGE 2800

Our Heritage 2800 system is outstanding in performance and great looks, with an unbeatable choice of colour from stock. It is best in class for energy and security, achieving U-values as low as 0.9W/m<sup>2</sup>K and PAS24 accreditation. The unique design of this system also ensures unrivalled wind resistance, water tightness and air permeability.

Its' elegance and symmetry makes Heritage 2800 the most attractive system on the market, complementing modern and period properties alike. It leads with 26 colourways from stock, complete with matching trims, cills and ancillaries.