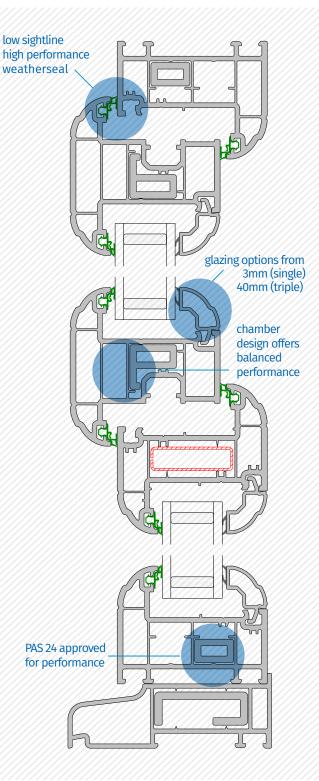

## Weather Performance

The Heritage 2800 multi-functional weatherseal is at the cutting edge of modern design and material technology. The unique design ensures unrivalled weather performance and provides a significant reduction in the everyday strain placed on hardware, which in turn increases the lifespan of the window. The weatherseal is also welded at the corners providing a continuous seal further improving the insulating properties of the product.

## Security

The Heritage 2800 window and door system is fully compatible with all standard security hardware, with both windows and doors achieving enhanced security standard PAS 24.

## Insulation

The Heritage 2800 window and door system far exceeds all requirements of not only today's Building Regulations but also future revisions.